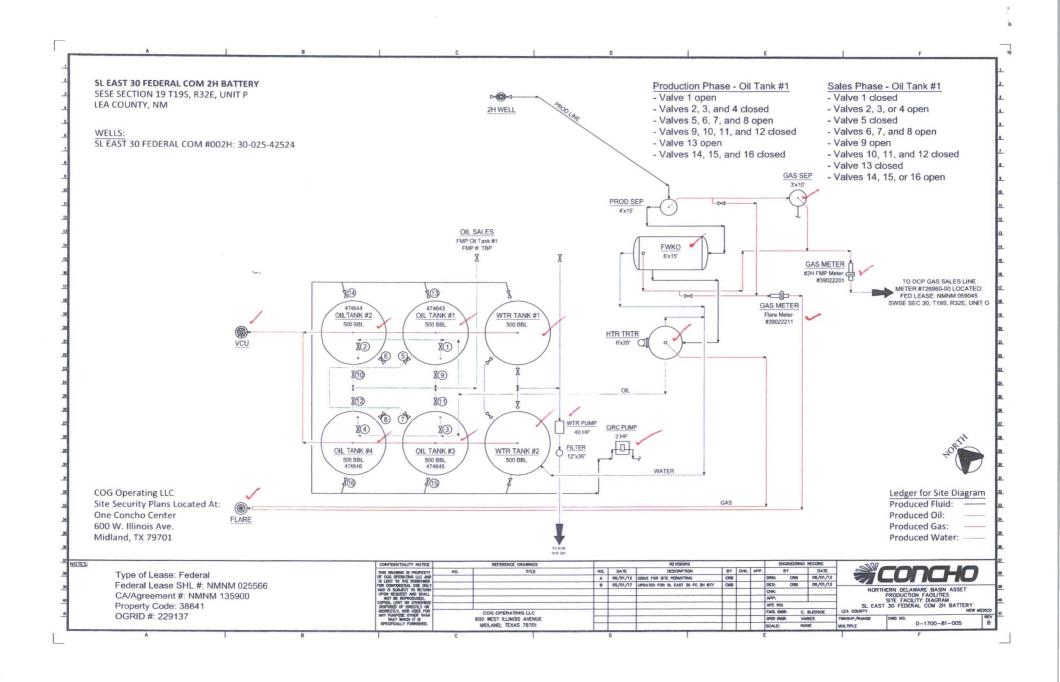

| SUNDKI                                                                                                                                                                                                                                                                                                                                                                                                                                                                                                                                                                                                                                                                                                                                                                                                                                                                                                                                                                                                                                                                                                                                                                                                                                                                                                                                                                                                                                                                                                                                                                                                                                                                                                                                                                                                                                                                                                                                                                                                                                                                                                                | 141011410155045                                           |                                                       |                                                           |                                                        |                                              |  |  |
|-----------------------------------------------------------------------------------------------------------------------------------------------------------------------------------------------------------------------------------------------------------------------------------------------------------------------------------------------------------------------------------------------------------------------------------------------------------------------------------------------------------------------------------------------------------------------------------------------------------------------------------------------------------------------------------------------------------------------------------------------------------------------------------------------------------------------------------------------------------------------------------------------------------------------------------------------------------------------------------------------------------------------------------------------------------------------------------------------------------------------------------------------------------------------------------------------------------------------------------------------------------------------------------------------------------------------------------------------------------------------------------------------------------------------------------------------------------------------------------------------------------------------------------------------------------------------------------------------------------------------------------------------------------------------------------------------------------------------------------------------------------------------------------------------------------------------------------------------------------------------------------------------------------------------------------------------------------------------------------------------------------------------------------------------------------------------------------------------------------------------|-----------------------------------------------------------|-------------------------------------------------------|-----------------------------------------------------------|--------------------------------------------------------|----------------------------------------------|--|--|
| Do not use this form for proposals to drill or to re-enter an abandoned well. Use form 3160-3 (APD) for such proposals.                                                                                                                                                                                                                                                                                                                                                                                                                                                                                                                                                                                                                                                                                                                                                                                                                                                                                                                                                                                                                                                                                                                                                                                                                                                                                                                                                                                                                                                                                                                                                                                                                                                                                                                                                                                                                                                                                                                                                                                               |                                                           |                                                       |                                                           | 6. If Indian, Allottee or Tribe Name                   |                                              |  |  |
| SUBMIT IN TRIPLICATE - Other instructions on page 2                                                                                                                                                                                                                                                                                                                                                                                                                                                                                                                                                                                                                                                                                                                                                                                                                                                                                                                                                                                                                                                                                                                                                                                                                                                                                                                                                                                                                                                                                                                                                                                                                                                                                                                                                                                                                                                                                                                                                                                                                                                                   |                                                           |                                                       |                                                           | 7. If Unit or CA/Agreement, Name and/or No. NMNM135900 |                                              |  |  |
| Type of Well     Gas Well                                                                                                                                                                                                                                                                                                                                                                                                                                                                                                                                                                                                                                                                                                                                                                                                                                                                                                                                                                                                                                                                                                                                                                                                                                                                                                                                                                                                                                                                                                                                                                                                                                                                                                                                                                                                                                                                                                                                                                                                                                                                                             | 8. Well Name and No.<br>SL EAST 30 FEDERAL COM 2H         |                                                       |                                                           |                                                        |                                              |  |  |
| Name of Operator     COG OPERATING LLC                                                                                                                                                                                                                                                                                                                                                                                                                                                                                                                                                                                                                                                                                                                                                                                                                                                                                                                                                                                                                                                                                                                                                                                                                                                                                                                                                                                                                                                                                                                                                                                                                                                                                                                                                                                                                                                                                                                                                                                                                                                                                | 9. API Well No.<br>30-025-42524                           |                                                       |                                                           |                                                        |                                              |  |  |
| 3a. Address<br>2208 W MAIN STREET<br>ARTESIA, NM 88210                                                                                                                                                                                                                                                                                                                                                                                                                                                                                                                                                                                                                                                                                                                                                                                                                                                                                                                                                                                                                                                                                                                                                                                                                                                                                                                                                                                                                                                                                                                                                                                                                                                                                                                                                                                                                                                                                                                                                                                                                                                                | 3b. Phone No. (include area code) Ph: 575-748 540 BBS OCD |                                                       | Field and Pool or Exploratory Area     LUSK - BONE SPRING |                                                        |                                              |  |  |
| 4. Location of Well (Footage, Sec., T.                                                                                                                                                                                                                                                                                                                                                                                                                                                                                                                                                                                                                                                                                                                                                                                                                                                                                                                                                                                                                                                                                                                                                                                                                                                                                                                                                                                                                                                                                                                                                                                                                                                                                                                                                                                                                                                                                                                                                                                                                                                                                | MAY 0 8 2018<br>RECEIVED                                  |                                                       | 11. County or Parish, State                               |                                                        |                                              |  |  |
| Sec 19 T19S R32E SESE 520<br>65.640021 N Lat, 103.798165                                                                                                                                                                                                                                                                                                                                                                                                                                                                                                                                                                                                                                                                                                                                                                                                                                                                                                                                                                                                                                                                                                                                                                                                                                                                                                                                                                                                                                                                                                                                                                                                                                                                                                                                                                                                                                                                                                                                                                                                                                                              |                                                           |                                                       | LEA COUNTY, NM                                            |                                                        |                                              |  |  |
| 12 CHECK THE AF                                                                                                                                                                                                                                                                                                                                                                                                                                                                                                                                                                                                                                                                                                                                                                                                                                                                                                                                                                                                                                                                                                                                                                                                                                                                                                                                                                                                                                                                                                                                                                                                                                                                                                                                                                                                                                                                                                                                                                                                                                                                                                       | PROPRIATE BOX(ES)                                         | TO INDICATE NATURI                                    |                                                           | REPORT OR OTH                                          | HER DATA                                     |  |  |
|                                                                                                                                                                                                                                                                                                                                                                                                                                                                                                                                                                                                                                                                                                                                                                                                                                                                                                                                                                                                                                                                                                                                                                                                                                                                                                                                                                                                                                                                                                                                                                                                                                                                                                                                                                                                                                                                                                                                                                                                                                                                                                                       | TROTRITTE BOX(ES)                                         |                                                       |                                                           | , ich oki, ok oli                                      |                                              |  |  |
| TYPE OF SUBMISSION                                                                                                                                                                                                                                                                                                                                                                                                                                                                                                                                                                                                                                                                                                                                                                                                                                                                                                                                                                                                                                                                                                                                                                                                                                                                                                                                                                                                                                                                                                                                                                                                                                                                                                                                                                                                                                                                                                                                                                                                                                                                                                    | TYPE OF ACTION                                            |                                                       |                                                           |                                                        |                                              |  |  |
| ☐ Notice of Intent                                                                                                                                                                                                                                                                                                                                                                                                                                                                                                                                                                                                                                                                                                                                                                                                                                                                                                                                                                                                                                                                                                                                                                                                                                                                                                                                                                                                                                                                                                                                                                                                                                                                                                                                                                                                                                                                                                                                                                                                                                                                                                    | ☐ Acidize                                                 | □ Deepen                                              | _                                                         | tion (Start/Resume)                                    | ☐ Water Shut-Off                             |  |  |
| Subsequent Report     Subsequent Re | ☐ Alter Casing                                            | ☐ Hydraulic Fracturi                                  |                                                           |                                                        | ☐ Well Integrity                             |  |  |
|                                                                                                                                                                                                                                                                                                                                                                                                                                                                                                                                                                                                                                                                                                                                                                                                                                                                                                                                                                                                                                                                                                                                                                                                                                                                                                                                                                                                                                                                                                                                                                                                                                                                                                                                                                                                                                                                                                                                                                                                                                                                                                                       | ☐ Casing Repair                                           | □ New Construction                                    | _                                                         |                                                        | ☑ Other Site Facility Diagra m/Security Plan |  |  |
| ☐ Final Abandonment Notice                                                                                                                                                                                                                                                                                                                                                                                                                                                                                                                                                                                                                                                                                                                                                                                                                                                                                                                                                                                                                                                                                                                                                                                                                                                                                                                                                                                                                                                                                                                                                                                                                                                                                                                                                                                                                                                                                                                                                                                                                                                                                            | ☐ Change Plans ☐ Convert to Injection                     | ☐ Plug and Abandor ☐ Plug Back                        | ☐ Tempo                                                   | rarily Abandon                                         |                                              |  |  |
| following completion of the involved testing has been completed. Final Abdetermined that the site is ready for fi                                                                                                                                                                                                                                                                                                                                                                                                                                                                                                                                                                                                                                                                                                                                                                                                                                                                                                                                                                                                                                                                                                                                                                                                                                                                                                                                                                                                                                                                                                                                                                                                                                                                                                                                                                                                                                                                                                                                                                                                     | andonment Notices must be fil<br>nal inspection.          |                                                       | cluding reclamation                                       | APR 2 3                                                | R RECORD  2018  LIE  MANAGEMENT              |  |  |
| 14. I hereby certify that the foregoing is                                                                                                                                                                                                                                                                                                                                                                                                                                                                                                                                                                                                                                                                                                                                                                                                                                                                                                                                                                                                                                                                                                                                                                                                                                                                                                                                                                                                                                                                                                                                                                                                                                                                                                                                                                                                                                                                                                                                                                                                                                                                            | Electronic Submission #                                   | 386081 verified by the BLM                            | Well Informatio                                           | n System                                               |                                              |  |  |
|                                                                                                                                                                                                                                                                                                                                                                                                                                                                                                                                                                                                                                                                                                                                                                                                                                                                                                                                                                                                                                                                                                                                                                                                                                                                                                                                                                                                                                                                                                                                                                                                                                                                                                                                                                                                                                                                                                                                                                                                                                                                                                                       | For COG<br>Committed to AFMSS fo                          | OPERATING LLC, sent to t<br>r processing by PRISCILLA | he Hobbs<br>PEREZ on 10/2                                 | 5/2017 ()                                              |                                              |  |  |
| Name (Printed/Typed) AMANDA                                                                                                                                                                                                                                                                                                                                                                                                                                                                                                                                                                                                                                                                                                                                                                                                                                                                                                                                                                                                                                                                                                                                                                                                                                                                                                                                                                                                                                                                                                                                                                                                                                                                                                                                                                                                                                                                                                                                                                                                                                                                                           | Title AUT                                                 | Title AUTHORIZED REPRESENTATIVE                       |                                                           |                                                        |                                              |  |  |
| Signature (Electronic S                                                                                                                                                                                                                                                                                                                                                                                                                                                                                                                                                                                                                                                                                                                                                                                                                                                                                                                                                                                                                                                                                                                                                                                                                                                                                                                                                                                                                                                                                                                                                                                                                                                                                                                                                                                                                                                                                                                                                                                                                                                                                               | ubmission)                                                | Date 08/2                                             | 4/2017                                                    |                                                        |                                              |  |  |
|                                                                                                                                                                                                                                                                                                                                                                                                                                                                                                                                                                                                                                                                                                                                                                                                                                                                                                                                                                                                                                                                                                                                                                                                                                                                                                                                                                                                                                                                                                                                                                                                                                                                                                                                                                                                                                                                                                                                                                                                                                                                                                                       | THIS SPACE FO                                             | OR FEDERAL OR STA                                     | TE OFFICE U                                               | SE                                                     |                                              |  |  |
|                                                                                                                                                                                                                                                                                                                                                                                                                                                                                                                                                                                                                                                                                                                                                                                                                                                                                                                                                                                                                                                                                                                                                                                                                                                                                                                                                                                                                                                                                                                                                                                                                                                                                                                                                                                                                                                                                                                                                                                                                                                                                                                       |                                                           |                                                       |                                                           |                                                        |                                              |  |  |
| _Approved By                                                                                                                                                                                                                                                                                                                                                                                                                                                                                                                                                                                                                                                                                                                                                                                                                                                                                                                                                                                                                                                                                                                                                                                                                                                                                                                                                                                                                                                                                                                                                                                                                                                                                                                                                                                                                                                                                                                                                                                                                                                                                                          | Title                                                     |                                                       |                                                           | Date                                                   |                                              |  |  |
| Conditions of approval, if any, are attached certify that the applicant holds legal or equivalent would entitle the applicant to condu                                                                                                                                                                                                                                                                                                                                                                                                                                                                                                                                                                                                                                                                                                                                                                                                                                                                                                                                                                                                                                                                                                                                                                                                                                                                                                                                                                                                                                                                                                                                                                                                                                                                                                                                                                                                                                                                                                                                                                                |                                                           |                                                       |                                                           |                                                        |                                              |  |  |
| Title 18 U.S.C. Section 1001 and Title 43 U.S.C. Section 1212, make it a crime for any person knowingly and willfully to make to any department or agency of the United                                                                                                                                                                                                                                                                                                                                                                                                                                                                                                                                                                                                                                                                                                                                                                                                                                                                                                                                                                                                                                                                                                                                                                                                                                                                                                                                                                                                                                                                                                                                                                                                                                                                                                                                                                                                                                                                                                                                               |                                                           |                                                       |                                                           |                                                        |                                              |  |  |