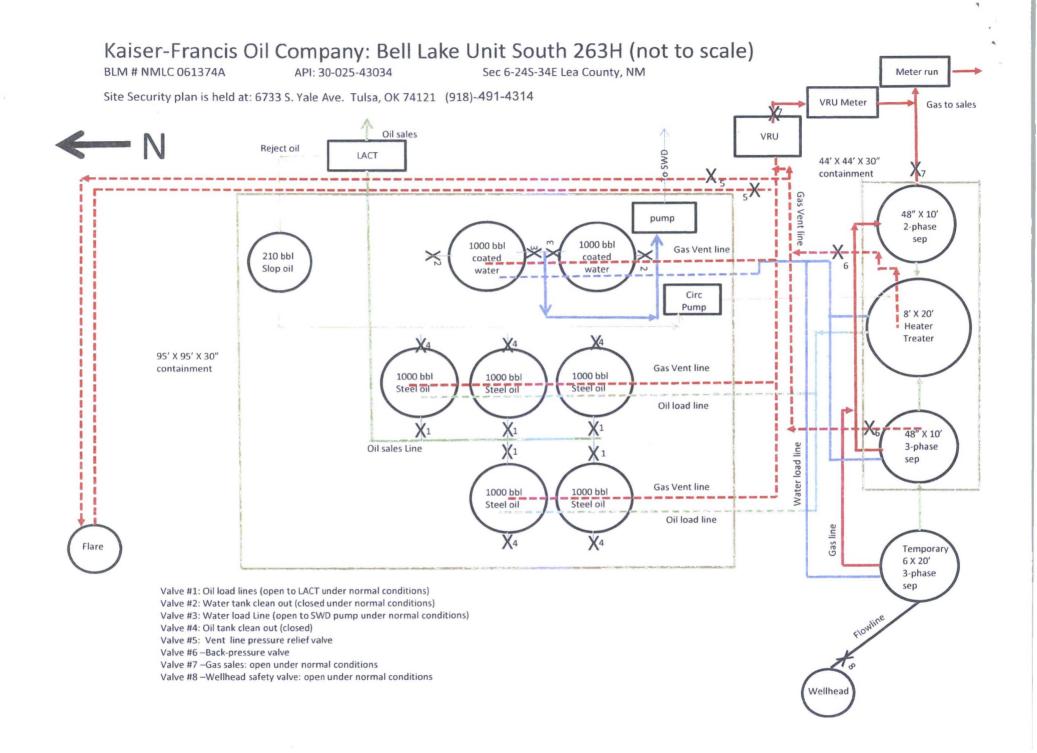

| Form 31:60-5<br>-(Juine 2015) DI<br>B                                                                                                                                                                                                                                                      | FORM APPROVED<br>OMB NO. 1004-0137<br>Expires: January 31, 2018<br>5. Lease Serial No. |                                                               |                                                           |                                                               |                                             |                                 |
|--------------------------------------------------------------------------------------------------------------------------------------------------------------------------------------------------------------------------------------------------------------------------------------------|----------------------------------------------------------------------------------------|---------------------------------------------------------------|-----------------------------------------------------------|---------------------------------------------------------------|---------------------------------------------|---------------------------------|
| SUNDRY NOTICES AND REPORTS ON WELLS<br>Do not use this form for proposals to drill or to re-enter an<br>abandoned well. Use form 3160-3 (APD) for such proposals.                                                                                                                          |                                                                                        |                                                               |                                                           |                                                               | 0. If Indian, Allottee of                   | Tribe Name                      |
| SUBMIT IN TRIPLICATE - Other instructions on page 2                                                                                                                                                                                                                                        |                                                                                        |                                                               |                                                           |                                                               | 7. If Unit or CA/Agreement, Name and/or No. |                                 |
| 1. Type of Well                                                                                                                                                                                                                                                                            | MA                                                                                     | MAY 08 2018 8: Well Name and No.<br>BELL LAKE UNIT SOUTH 263H |                                                           |                                                               |                                             |                                 |
| Oil Well Gas Well Ot     Area of Operator     KAISER-FRANCIS OIL COM                                                                                                                                                                                                                       |                                                                                        |                                                               | <ul> <li>2) API Well No.</li> <li>30-025-43034</li> </ul> |                                                               |                                             |                                 |
| 3a. Address<br>P. O. BOX 21468<br>TULSA, OK 74121-1468                                                                                                                                                                                                                                     | kfoc.net<br>3b. Phone No. (include area code)<br>Ph: 918-491-4314                      |                                                               |                                                           | 10. Field and Pool or Exploratory Area<br>ANTELOPE RIDGE WEST |                                             |                                 |
| 4. Location of Well (Footage, Sec., 1                                                                                                                                                                                                                                                      | )                                                                                      |                                                               |                                                           | 11. County or Parish, State                                   |                                             |                                 |
| Sec 6 T24S R34E NESE 220                                                                                                                                                                                                                                                                   |                                                                                        |                                                               |                                                           | LEA COUNTY, NM 🧹                                              |                                             |                                 |
| 12. CHECK THE A                                                                                                                                                                                                                                                                            | PPROPRIATE BOX(ES)                                                                     | TO INDICA                                                     | TE NATURE O                                               | F NOTICE,                                                     | REPORT, OR OTH                              | IER DATA                        |
| TYPE OF SUBMISSION                                                                                                                                                                                                                                                                         | TYPE OF ACTION                                                                         |                                                               |                                                           |                                                               |                                             |                                 |
| □ Notice of Intent                                                                                                                                                                                                                                                                         | Acidize                                                                                | Deepen                                                        |                                                           | Product                                                       | ion (Start/Resume)                          | □ Water Shut-Off                |
|                                                                                                                                                                                                                                                                                            | Alter Casing                                                                           |                                                               | Hydraulic Fracturing 🔲 Rec                                |                                                               |                                             | U Well Integrity                |
|                                                                                                                                                                                                                                                                                            |                                                                                        | Casing Repair                                                 |                                                           | □ Recomplete                                                  |                                             | ☑ Other<br>Site Facility Diagra |
| Final Abandonment Notice                                                                                                                                                                                                                                                                   | Change Plans                                                                           |                                                               | g and Abandon<br>g Back                                   | Temporarily Abandon Water Disposal                            |                                             | m/Security Plan                 |
| determined that the site is ready for final inspection.<br>Please find attached a site facility diagram for the above well.<br>APR - 9 2018<br>APR - 9 2018<br>APR - 9 2018<br>BUREAU OF LAND MANAGEMENT<br>CARLSBAD FIELD OFFICE                                                          |                                                                                        |                                                               |                                                           |                                                               |                                             | ENT                             |
| 14. I have he cartify that the foregoing                                                                                                                                                                                                                                                   | a trace and correct                                                                    |                                                               |                                                           |                                                               |                                             |                                 |
| 14. I hereby certify that the foregoing is true and correct.<br>Electronic Submission #384334 verified by the BLM Well Information System<br>For KAISER-FRANCIS OIL COMPANY, sent to the Hobbs<br>Committed to AFMSS for processing by DEBORAH HAM on 08/18/2017 ()                        |                                                                                        |                                                               |                                                           |                                                               |                                             |                                 |
| Name (Printed/Typed) CHARLOTTE VAN VALKENBURG                                                                                                                                                                                                                                              |                                                                                        |                                                               | Title MGR., REGULATORY COMPLIANCE                         |                                                               |                                             |                                 |
| Signature (Electronic                                                                                                                                                                                                                                                                      | Date 08/10/2017                                                                        |                                                               |                                                           |                                                               |                                             |                                 |
|                                                                                                                                                                                                                                                                                            | THIS SPACE FO                                                                          | OR FEDER                                                      | L OR STATE                                                | OFFICE U                                                      | SE                                          |                                 |
| Approved By                                                                                                                                                                                                                                                                                |                                                                                        |                                                               | Title                                                     |                                                               |                                             | Date                            |
| Conditions of approval, if any, are attached. Approval of this notice does not warrant or certify that the applicant holds legal or equitable title to those rights in the subject lease which would entitle the applicant to conduct operations thereon.                                  |                                                                                        |                                                               | Office                                                    |                                                               |                                             |                                 |
| Title 18 U.S.C. Section 1001 and Title 43 U.S.C. Section 1212, make it a crime for any person knowingly and willfully to make to any department or agency of the United States any false, fictitious or fraudulent statements or representations as to any matter within its jurisdiction. |                                                                                        |                                                               |                                                           |                                                               |                                             |                                 |
| (Instructions on page 2) <b>** OPERA</b>                                                                                                                                                                                                                                                   | TOR-SUBMITTED ** C                                                                     | PERATOR                                                       | SUBMITTED *                                               | * OPERAT                                                      | OR-SUBMITTED                                | 12                              |
|                                                                                                                                                                                                                                                                                            |                                                                                        |                                                               |                                                           |                                                               |                                             |                                 |