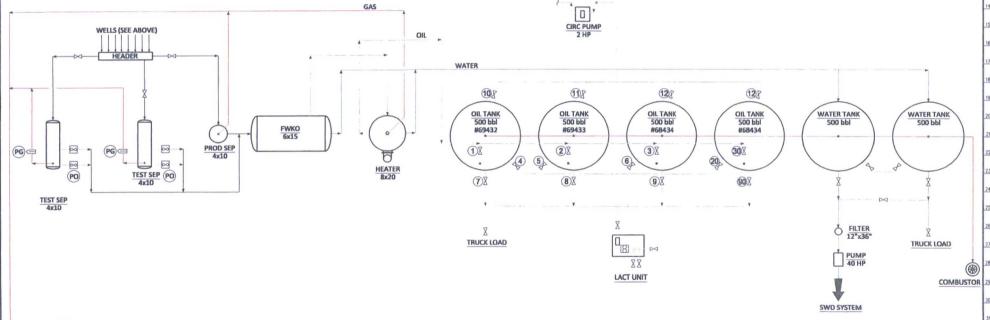

## SITE FACILITY DIAGRAM

FLAT HEAD FED COM 6H BATTERY SHL SECT 14, BHL SECT 11, T17S, R32E LEASE NO.: NMNM135168

Lea County, NM

#### WELLS

Flat Head Fed Com 6H - 30-025-41759 Flat Head Fed Com 15H - 30-025-413157 Flat Head Fed Com 25H - 30-025-43109 Flat Head Fed Com 26H - PENDING

### Production Phase - Oil Tank #1

- Valve 1 open
- Valves 2 and 3 closed
- Valves 4, 5, 6 and 20 open
- Valves 7, 8, 9 and 90 closed
- Valves 10, 11, and 12 closed

## Sales Phase - Oil Tank #1

- Valve 1 closed
- Valves 2 or 3 open
- Valve 4 closed
- Valves 5, 6 and 20 open
- Valve 7 open
- Valves 8, 9 and 90 closed
- Valves 10, 11, and 12 closed

**GAS METER** DCP GAS SALES METER #742574

Ledger for Site Diagram Produced Fluid: Produced Oil: Produced Gas:

Produced Water:

Location of Site Security Plan: **COG Operating, LLC.** 600 W. Illinois Midland, TX 79701

| DATE:<br>4/5/17 | BY: | REVISION DESCRIPTION Updated to include 15H & 25H | SITE FACILITY DIAGRAM        |
|-----------------|-----|---------------------------------------------------|------------------------------|
|                 |     |                                                   | FLAT HEAD FED COM 6H BATTERY |
|                 |     |                                                   | EDDY COUNTY, NEW MEXICO      |