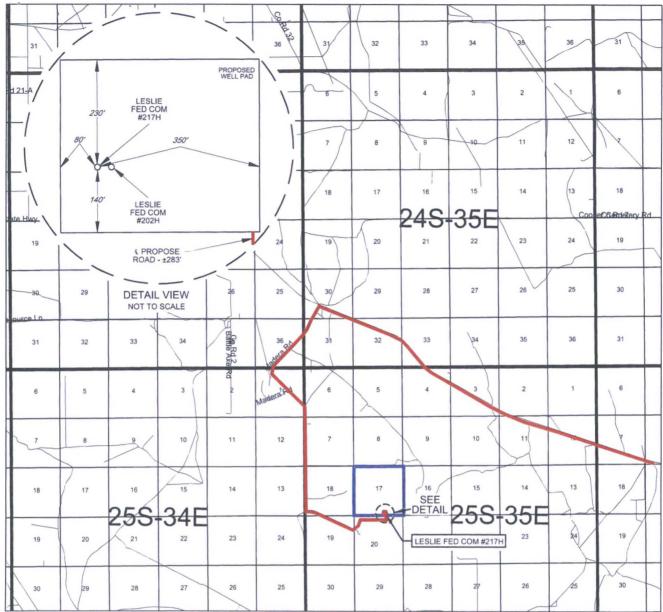

#### **DISTANCE & DIRECTION**

FROM INT. OF NM-128 W. & NM-205 N GO WEST ON NM-128 ±13.8 MILES. THENCE SOUTH (LEFT) ON BATTLE AXE RD. ±0.3 MILES, THENCE SOUTH ON MADERA RD. ±1.4 MILES, THENCE SOUTHEAST (LEFT) ON LEASE RD. ±3.1 MILES, THENCE EAST (LEFT) ±1.0 MILES, THENCE NORTHEAST (LEFT) ±0.5 MILES, THENCE NORTH(LEFT) ON A PROPOSED RD. ±283 FEET TO A POINT ±363 FEET SOUTH OF THE LOCATION.

# SECTION 17, TOWNSHIP 25-S, RANGE 35-E, N.M.P.M. LEA COUNTY, NEW MEXICO

DETAIL VIEW SCALE: 1" = 100'

§ PROPOSE ROAD - ±283'

LEASE NAME & WELL NO .: \_

LESLIE FED COM #217H

#217H LATITUDE N 32.1239590

1239590 #217H LONGITUDE