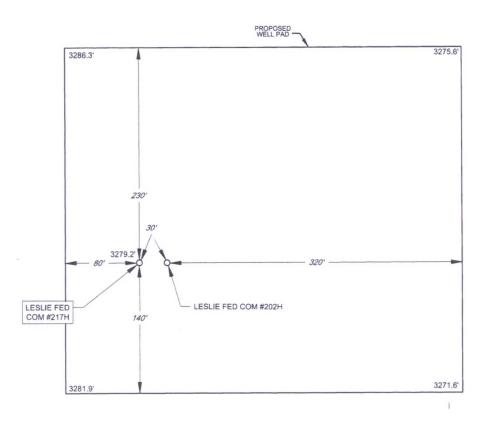

# SECTION 17, TOWNSHIP 25-S, RANGE 35-E, N.M.P.M. LEA COUNTY, NEW MEXICO

DETAIL VIEW SCALE: 1" = 100'

§ PROPOSE ROAD - ±283'

LEASE NAME & WELL NO .: \_

LESLIE FED COM #217H

#217H LATITUDE N 32.1239590

1239590 #217H LONGITUDE

W 103.3878549

ALL BEARINGS, DISTANCES, AND COORDINATE VALUES CONTAINED HEREON ARE GRID BASED UPON THE NEW MEXICO COORDINATE SYSTEM OF 1983, EAST ZONE, U.S. SURVEY FEET

THIS PROPOSED PAD SITE LOCATION SHOWN HEREON HAS BEEN SURVEYED ON THE GROUND UNDER MY SUPERVISION AND PREPARED ACCORDING TO THE EVIDENCE FOUND AT THE TIME OF SURVEY, AND DATA PROVIDED BY MATADOR PRODUCTION COMPANY. THIS CERTIFICATION IS MADE AND LIMITED TO THOSE PERSONS OR ENTITIES SHOWN ON THE FACE OF THIS PLAT AND IS NON-TRANSFERABLE. THIS SURVEY IS CERTIFIED FOR THIS TRANSACTION ONLY.