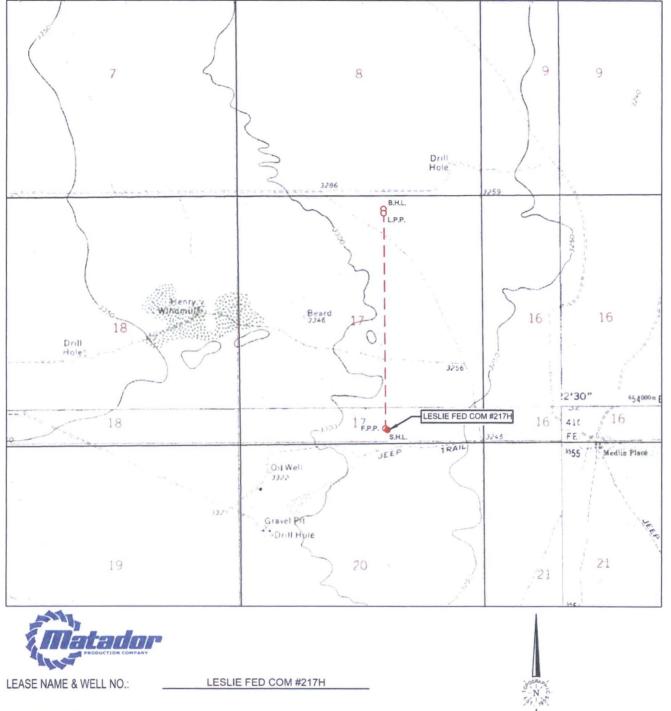

#### VICINITY MAP

LEASE NAME & WELL NO .:

LESLIE FED COM #217H

 SECTION
 17
 TWP
 25-S
 RGE
 35-E
 SURVEY
 N.M.P.M.

 COUNTY
 LEA
 STATE
 NM

 DESCRIPTION
 300' FSL & 2115' FEL