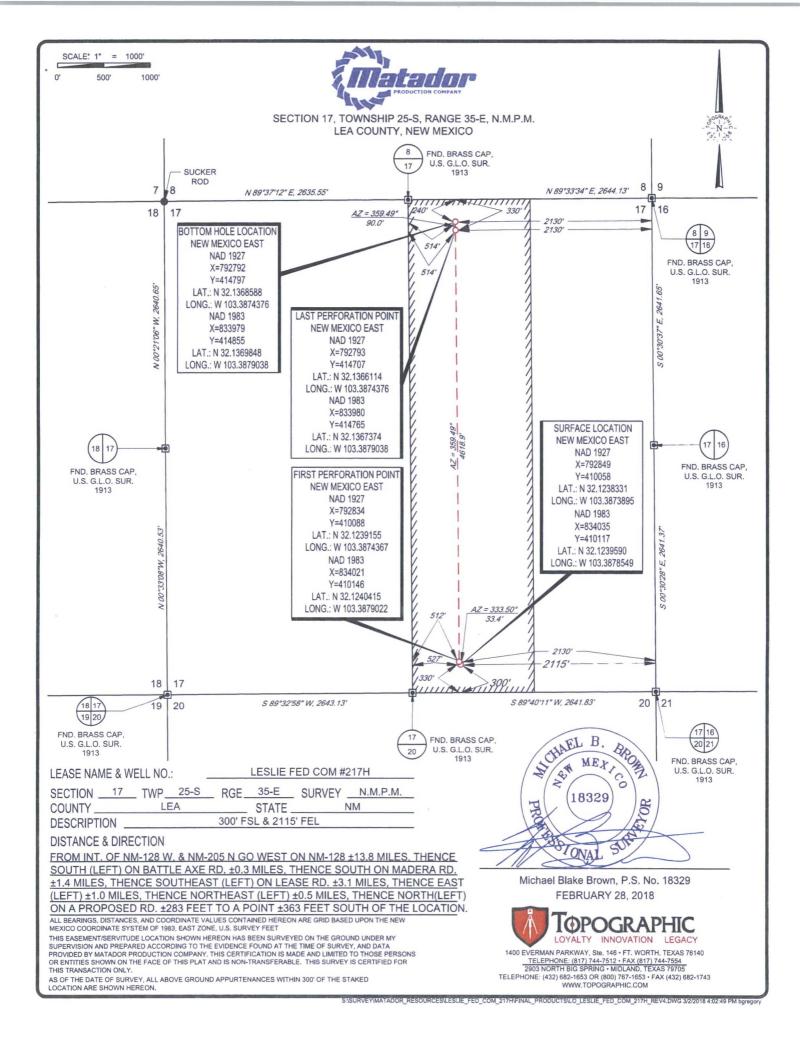

WELL LOCATION AND ACREAGE DEDICATION PLAT API Number Pool Code DOGIE DRAW; WOLFCAMP 17980 30-025-44547 Property Code Property Name Well Number LESLIE FED COM #217H 320549 OGRID No. Operator Name Elevation MATADOR PRODUCTION COMPANY 3279 <sup>10</sup>Surface Location Lot Idn Feet from the North/South lin Feet from the East/West line County UL or lot no. Section Township Range 300' 2115' 25-S 35-E SOUTH 17 EAST LEA 0 <sup>11</sup>Bottom Hole Location If Different From Surface UL or lot no. Section Township Range Lot Idn Feet from the North/South line Feet from the East/West lin County 240' 2130' LEA B 17 25-S 35-E NORTH EAST Dedicated Acres 3Joint or Infill Consolidation Code Order No. 160.16

#### LOCATION & ELEVATION VERIFICATION MAP

SECTION 17 TWP 25-S RGE 35-E SURVEY N.M.P.M. LEA STATE NM ELEVATION DESCRIPTION \_\_ 300' FSL & 2115' FEL

LATITUDE \_\_\_\_ N 32.1239590 \_\_\_\_ LONGITUDE \_\_\_\_ W 103.3878549

ALL BEARINGS, DISTANCES, AND COORDINATE VALUES CONTAINED HEREON ARE GRID BASED UPON THE NEW MEXICO COORDINATE SYSTEM OF 1983, EAST ZONE, U.S. SURVEY FEET.

1400 EVERMAN PARKWAY, Ste. 146 • FT. WORTH, TEXAS 76140 TELEPHONE: (817) 744-7512 - FAX (817) 744-7554
2903 NORTH BIG SPRING - MIDLAND, TEXAS 79705
TELEPHONE: (432) 682-1653 OR (800) 767-1653 - FAX (432) 682-1743 WWW.TOPOGRAPHIC.COM

#### VICINITY MAP

LEASE NAME & WELL NO .:

LESLIE FED COM #217H

 SECTION
 17
 TWP
 25-S
 RGE
 35-E
 SURVEY
 N.M.P.M.

 COUNTY
 LEA
 STATE
 NM

 DESCRIPTION
 300' FSL & 2115' FEL

#### **DISTANCE & DIRECTION**

FROM INT. OF NM-128 W. & NM-205 N GO WEST ON NM-128 ±13.8 MILES. THENCE SOUTH (LEFT) ON BATTLE AXE RD. ±0.3 MILES, THENCE SOUTH ON MADERA RD. ±1.4 MILES, THENCE SOUTHEAST (LEFT) ON LEASE RD. ±3.1 MILES, THENCE EAST (LEFT) ±1.0 MILES, THENCE NORTHEAST (LEFT) ±0.5 MILES, THENCE NORTH(LEFT) ON A PROPOSED RD. ±283 FEET TO A POINT ±363 FEET SOUTH OF THE LOCATION.

# SECTION 17, TOWNSHIP 25-S, RANGE 35-E, N.M.P.M. LEA COUNTY, NEW MEXICO

DETAIL VIEW SCALE: 1" = 100'

§ PROPOSE ROAD - ±283'

LEASE NAME & WELL NO .: \_

LESLIE FED COM #217H

#217H LATITUDE N 32.1239590

1239590 #217H LONGITUDE

W 103.3878549

ALL BEARINGS, DISTANCES, AND COORDINATE VALUES CONTAINED HEREON ARE GRID BASED UPON THE NEW MEXICO COORDINATE SYSTEM OF 1983, EAST ZONE, U.S. SURVEY FEET

THIS PROPOSED PAD SITE LOCATION SHOWN HEREON HAS BEEN SURVEYED ON THE GROUND UNDER MY SUPERVISION AND PREPARED ACCORDING TO THE EVIDENCE FOUND AT THE TIME OF SURVEY, AND DATA PROVIDED BY MATADOR PRODUCTION COMPANY. THIS CERTIFICATION IS MADE AND LIMITED TO THOSE PERSONS OR ENTITIES SHOWN ON THE FACE OF THIS PLAT AND IS NON-TRANSFERABLE. THIS SURVEY IS CERTIFIED FOR THIS TRANSACTION ONLY.

Michael Blake Brown, P.S. No. 18329 **FEBRUARY 28, 2018** 

| - 1 |                                  |           |            |   |  |
|-----|----------------------------------|-----------|------------|---|--|
|     | LESLIE FED COM                   | REVISION: |            |   |  |
|     | #217H                            | MML       | 01/26/2017 | 1 |  |
|     | PROXIMITY MAP                    | MML       | 08/22/2017 | 3 |  |
|     | DATE: 09/26/16                   | MML       | 11/02/2017 |   |  |
|     | FILE:LO_LESLIE_FED_COM_217H_REV4 | EAH       | 02/28/2018 |   |  |
|     | DRAWN BY: EAH                    |           |            |   |  |
|     | SHEET: 7 OF 7                    |           |            |   |  |