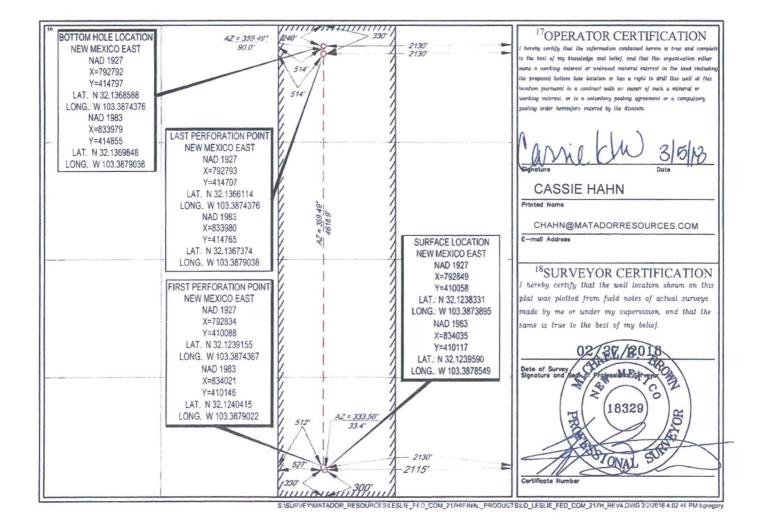

WELL LOCATION AND ACREAGE DEDICATION PLAT API Number Pool Code DOGIE DRAW; WOLFCAMP 17980 30-025-44547 Property Code Property Name Well Number LESLIE FED COM #217H 320549 OGRID No. Operator Name Elevation MATADOR PRODUCTION COMPANY 3279 <sup>10</sup>Surface Location Lot Idn Feet from the North/South lin Feet from the East/West line County UL or lot no. Section Township Range 300' 2115' 25-S 35-E SOUTH 17 EAST LEA 0 <sup>11</sup>Bottom Hole Location If Different From Surface UL or lot no. Section Township Range Lot Idn Feet from the North/South line Feet from the East/West lin County 240' 2130' LEA B 17 25-S 35-E NORTH EAST Dedicated Acres 3Joint or Infill Consolidation Code Order No. 160.16

#### LOCATION & ELEVATION VERIFICATION MAP

SECTION 17 TWP 25-S RGE 35-E SURVEY N.M.P.M. LEA STATE NM ELEVATION DESCRIPTION \_\_ 300' FSL & 2115' FEL

LATITUDE \_\_\_\_ N 32.1239590 \_\_\_\_ LONGITUDE \_\_\_\_ W 103.3878549

THIS EASEMENT/SERVITUDE LOCATION SHOWN HEREON HAS BEEN SURVEYED ON THE GROUND UNDER MY SUPERVISION AND PREPARED ACCORDING TO THE EVIDENCE FOUND AT THE TIME OF SURVEY, AND DATA PROVIDED BY MATADOR PRODUCTION COMPANY. THIS CERTIFICATION IS MADE AND LIMITED TO THOSE PERSONS OR ENTITIES SHOWN ON THE FACE OF THIS PLAT AND IS NON-TRANSFERABLE. THIS SURVEY IS CERTIFIED FOR THIS TRANSACTION ONLY.

ALL BEARINGS, DISTANCES, AND COORDINATE VALUES CONTAINED HEREON ARE GRID BASED UPON THE NEW MEXICO COORDINATE SYSTEM OF 1983, EAST ZONE, U.S. SURVEY FEET.

1400 EVERMAN PARKWAY, Ste. 146 • FT. WORTH, TEXAS 76140 TELEPHONE: (817) 744-7512 - FAX (817) 744-7554
2903 NORTH BIG SPRING - MIDLAND, TEXAS 79705
TELEPHONE: (432) 682-1653 OR (800) 767-1653 - FAX (432) 682-1743 WWW.TOPOGRAPHIC.COM