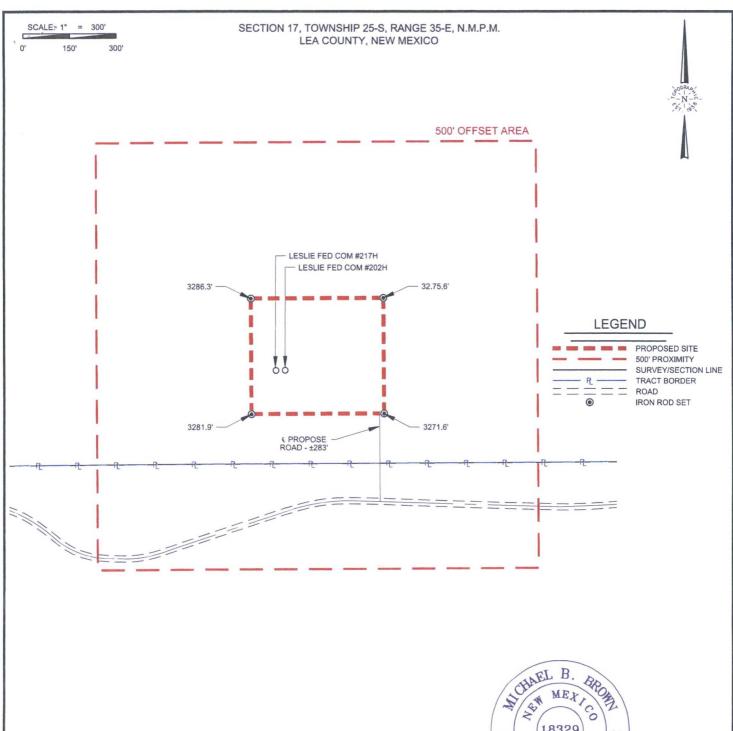

WELL LOCATION AND ACREAGE DEDICATION PLAT API Number Pool Code DOGIE DRAW; WOLFCAMP 17980 30-025-44547 Property Code Property Name Well Number LESLIE FED COM #217H 320549 OGRID No. Operator Name Elevation MATADOR PRODUCTION COMPANY 3279 <sup>10</sup>Surface Location Lot Idn Feet from the North/South lin Feet from the East/West line County UL or lot no. Section Township Range 300' 2115' 25-S 35-E SOUTH 17 EAST LEA 0 <sup>11</sup>Bottom Hole Location If Different From Surface UL or lot no. Section Township Range Lot Idn Feet from the North/South line Feet from the East/West lin County 240' 2130' LEA B 17 25-S 35-E NORTH EAST Dedicated Acres 3Joint or Infill Consolidation Code Order No. 160.16

#### LOCATION & ELEVATION VERIFICATION MAP

SECTION 17 TWP 25-S RGE 35-E SURVEY N.M.P.M. LEA STATE NM ELEVATION DESCRIPTION \_\_ 300' FSL & 2115' FEL

LATITUDE \_\_\_\_ N 32.1239590 \_\_\_\_ LONGITUDE \_\_\_\_ W 103.3878549

#### VICINITY MAP

LEASE NAME & WELL NO .:

LESLIE FED COM #217H

 SECTION
 17
 TWP
 25-S
 RGE
 35-E
 SURVEY
 N.M.P.M.

 COUNTY
 LEA
 STATE
 NM

 DESCRIPTION
 300' FSL & 2115' FEL

# SECTION 17, TOWNSHIP 25-S, RANGE 35-E, N.M.P.M. LEA COUNTY, NEW MEXICO

DETAIL VIEW SCALE: 1" = 100'

§ PROPOSE ROAD - ±283'

LEASE NAME & WELL NO .: \_

LESLIE FED COM #217H

#217H LATITUDE N 32.1239590

1239590 #217H LONGITUDE