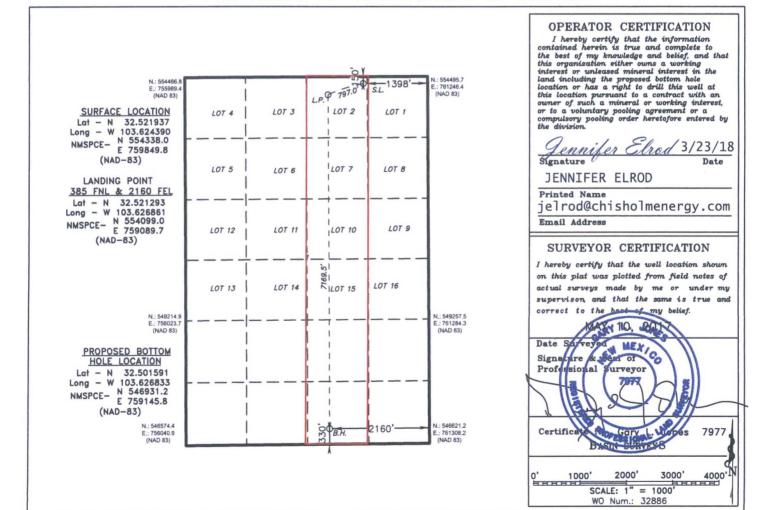

| DISTRICT I 1625 N. French Dr., Hobbs, NM 88240 Phone (676) 393-6161 Fax: (576) 593-0720 DISTRICT II 611 S. First St., Artesia, NM 88210 Phone (676) 748-1223 Fax: (576) 748-9720 DISTRICT III 1000 Rio Brazos Rd., Aztec, NM 87410 Phone (606) 334-6178 Fax: (506) 334-6170 DISTRICT IV 1226 S. St. Francis Dr., Santa Fe, NM 87500 Phone (506) 476-3460 Fax: (506) 476-3462 | OIL CONSERVATION DEVISION  1226 South St. Francis Dr.  Santa Fe, New Mexico 87505 | Form C-102 Revised August 1, 2011 nit one copy to appropriate District Office |
|------------------------------------------------------------------------------------------------------------------------------------------------------------------------------------------------------------------------------------------------------------------------------------------------------------------------------------------------------------------------------|-----------------------------------------------------------------------------------|-------------------------------------------------------------------------------|
| 30-025-448/                                                                                                                                                                                                                                                                                                                                                                  | Pool Code WC-025 G-08 52/33041<br>HAT MESA; BONE SPRING                           | 139                                                                           |
| Property Code 32/440                                                                                                                                                                                                                                                                                                                                                         | Property Name MINIS 1 FED COM 3BS                                                 | Well Number<br>6H                                                             |
| OGRID No. 372137                                                                                                                                                                                                                                                                                                                                                             | Operator Name CHISHOLM ENERGY OPERATING, LLC                                      | Elevation<br>3719'                                                            |

## Surface Location

| UL or lot No. | Section | Township | Range | Lot Idn | FEET from the | North/South line | FEET from the | East/West line | County |
|---------------|---------|----------|-------|---------|---------------|------------------|---------------|----------------|--------|
| LOT 2         | 1       | 21 S     | 32 E  |         | 150           | NORTH            | 1398          | EAST           | LEA    |

## Bottom Hole Location If Different From Surface

| UL or lot No.                                          | Section | Township | Range | Lot Idn | FEET from the | North/South line | FEET from the | East/West line | County |
|--------------------------------------------------------|---------|----------|-------|---------|---------------|------------------|---------------|----------------|--------|
| 0                                                      | 1       | 21 S     | 32 E  |         | 330           | SOUTH            | 2160          | EAST           | LEA    |
| Dedicated Acres   Joint or Infill   Consolidation Code |         |          |       | Code Or | der No.       |                  |               |                |        |
| 238.79                                                 |         |          |       |         |               |                  |               |                |        |