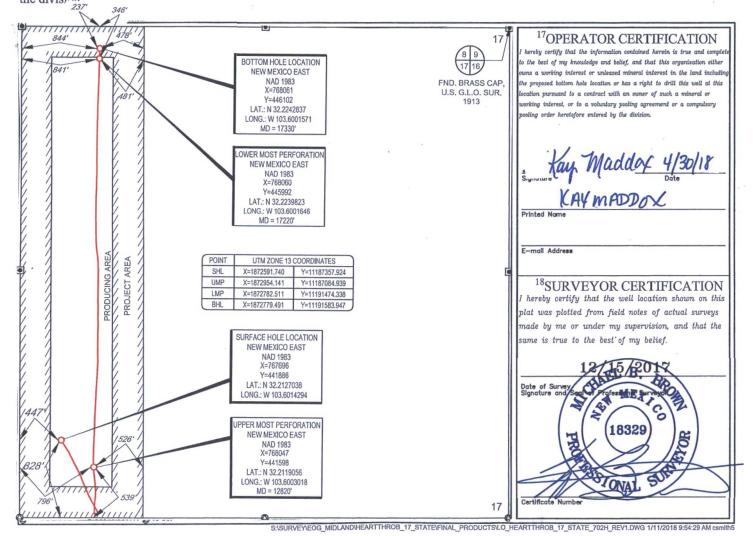

## WELL LOCATION AND ACREAGE DEDICATION PLAT

| <sup>1</sup> API Number    |                            | <sup>2</sup> Pool Code |  | <sup>3</sup> Pool Name |      |           |                          |                        |  |
|----------------------------|----------------------------|------------------------|--|------------------------|------|-----------|--------------------------|------------------------|--|
| 30-025-44128               |                            | 98135                  |  | WC-025 (               | G-09 | S243310P; | Upper Wo                 | lfcamp                 |  |
| <sup>4</sup> Property Code | <sup>5</sup> Property Name |                        |  |                        |      |           | <sup>6</sup> Well Number |                        |  |
| 319771                     | HEARTTHROB 17 STATE        |                        |  |                        |      |           |                          | #702H                  |  |
| <sup>7</sup> OGRID No.     | <sup>8</sup> Operator Name |                        |  |                        |      |           |                          | <sup>9</sup> Elevation |  |
| 7377                       | EOG RESOURCES, INC.        |                        |  |                        |      |           |                          | 3545'                  |  |

<sup>10</sup>Surface Location

| UL or lot no. | Section | Township | Range | Lot Idn | Feet from the | North/South line | Feet from the | East/West line | County |
|---------------|---------|----------|-------|---------|---------------|------------------|---------------|----------------|--------|
| M             | 17      | 24-S     | 33-E  | -       | 828'          | SOUTH            | 447'          | WEST           | LEA    |

| UL or lot no.     | Section 17               | Township 24-S | Range<br>33-E   | Lot Idn<br>— | Feet from the 237' | North/South line NORTH | Feet from the | East/West line WEST | LEA County |
|-------------------|--------------------------|---------------|-----------------|--------------|--------------------|------------------------|---------------|---------------------|------------|
| 12Dedicated Acres | <sup>13</sup> Joint or I | nfill 14Co    | nsolidation Cod | le 15Orde    | er No.             |                        |               | ×                   |            |