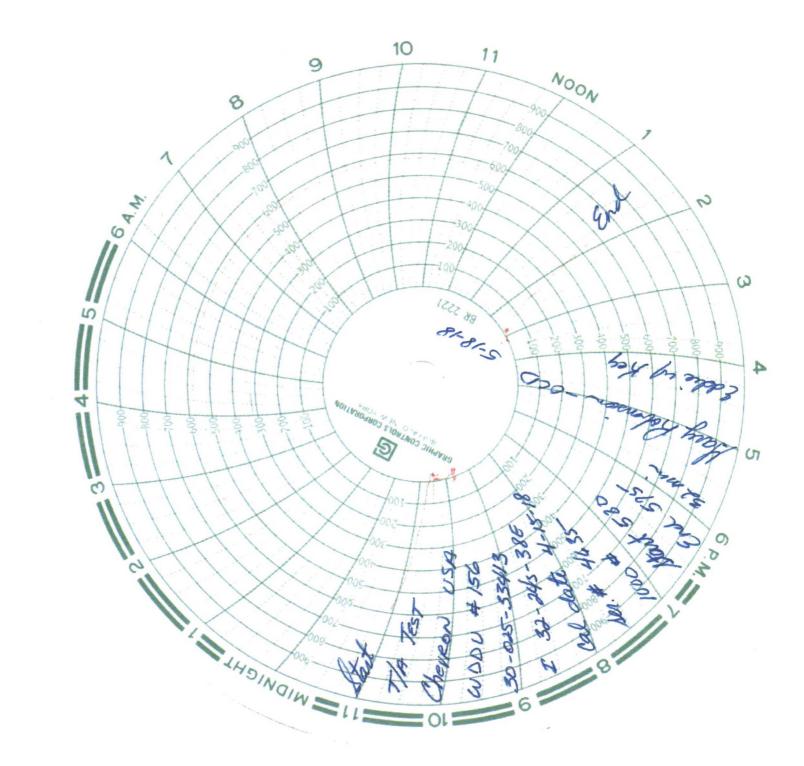

| Submit 1 Copy To Appropriate District Office State of New Mexico                                                                                                                                                                                                                                                                                                                                                                                                                                                                                                                                                                                                                                                                                                                                                                                                                                                                                                                                                                                                                                                                                                                                                                                                                                                                                                                                                                                                                                                                                                                                                                                                                                                                                                                                                                                                                                                                                                                                                                                                                                                               | Form C-103                             |  |  |  |  |  |
|--------------------------------------------------------------------------------------------------------------------------------------------------------------------------------------------------------------------------------------------------------------------------------------------------------------------------------------------------------------------------------------------------------------------------------------------------------------------------------------------------------------------------------------------------------------------------------------------------------------------------------------------------------------------------------------------------------------------------------------------------------------------------------------------------------------------------------------------------------------------------------------------------------------------------------------------------------------------------------------------------------------------------------------------------------------------------------------------------------------------------------------------------------------------------------------------------------------------------------------------------------------------------------------------------------------------------------------------------------------------------------------------------------------------------------------------------------------------------------------------------------------------------------------------------------------------------------------------------------------------------------------------------------------------------------------------------------------------------------------------------------------------------------------------------------------------------------------------------------------------------------------------------------------------------------------------------------------------------------------------------------------------------------------------------------------------------------------------------------------------------------|----------------------------------------|--|--|--|--|--|
| District I – (575) 393-6161 Energy, Minerals and Natural Resources                                                                                                                                                                                                                                                                                                                                                                                                                                                                                                                                                                                                                                                                                                                                                                                                                                                                                                                                                                                                                                                                                                                                                                                                                                                                                                                                                                                                                                                                                                                                                                                                                                                                                                                                                                                                                                                                                                                                                                                                                                                             | Revised July 18, 2013                  |  |  |  |  |  |
| 1625 N. French Dr., Hobbs, NM 88240  District II – (575) 748-1283                                                                                                                                                                                                                                                                                                                                                                                                                                                                                                                                                                                                                                                                                                                                                                                                                                                                                                                                                                                                                                                                                                                                                                                                                                                                                                                                                                                                                                                                                                                                                                                                                                                                                                                                                                                                                                                                                                                                                                                                                                                              | WELL API NO.                           |  |  |  |  |  |
| 811 S. First St., Artesia, NM 88210 OIL CONSERVATION DIVISION                                                                                                                                                                                                                                                                                                                                                                                                                                                                                                                                                                                                                                                                                                                                                                                                                                                                                                                                                                                                                                                                                                                                                                                                                                                                                                                                                                                                                                                                                                                                                                                                                                                                                                                                                                                                                                                                                                                                                                                                                                                                  | 30-025-33413 5. Indicate Type of Lease |  |  |  |  |  |
| District III (505) 334-6102                                                                                                                                                                                                                                                                                                                                                                                                                                                                                                                                                                                                                                                                                                                                                                                                                                                                                                                                                                                                                                                                                                                                                                                                                                                                                                                                                                                                                                                                                                                                                                                                                                                                                                                                                                                                                                                                                                                                                                                                                                                                                                    | STATE FEE                              |  |  |  |  |  |
| 1000 Rio Brazos Rd 1720c, NM 874101000<br>District IV – (505) 446-3460 Santa Fe, NM 87505                                                                                                                                                                                                                                                                                                                                                                                                                                                                                                                                                                                                                                                                                                                                                                                                                                                                                                                                                                                                                                                                                                                                                                                                                                                                                                                                                                                                                                                                                                                                                                                                                                                                                                                                                                                                                                                                                                                                                                                                                                      | 6. State Oil & Gas Lease No.           |  |  |  |  |  |
| 1220 S. St. Francis Dr., Santa NM                                                                                                                                                                                                                                                                                                                                                                                                                                                                                                                                                                                                                                                                                                                                                                                                                                                                                                                                                                                                                                                                                                                                                                                                                                                                                                                                                                                                                                                                                                                                                                                                                                                                                                                                                                                                                                                                                                                                                                                                                                                                                              |                                        |  |  |  |  |  |
| SUNDRY NOTICES AND REPORTS ON WELLS                                                                                                                                                                                                                                                                                                                                                                                                                                                                                                                                                                                                                                                                                                                                                                                                                                                                                                                                                                                                                                                                                                                                                                                                                                                                                                                                                                                                                                                                                                                                                                                                                                                                                                                                                                                                                                                                                                                                                                                                                                                                                            | 7. Lease Name or Unit Agreement Name   |  |  |  |  |  |
| (DO NOT USE THIS FORM COPPOSALS TO DRILL OR TO DEEPEN OR PLUG BACK TO A                                                                                                                                                                                                                                                                                                                                                                                                                                                                                                                                                                                                                                                                                                                                                                                                                                                                                                                                                                                                                                                                                                                                                                                                                                                                                                                                                                                                                                                                                                                                                                                                                                                                                                                                                                                                                                                                                                                                                                                                                                                        | 7. Dease Name of Ont Agreement Name    |  |  |  |  |  |
| DIFFERENT RESERVOIR. USE "APPLICATION FOR PERMIT" (FORM C-101) FOR SUCH                                                                                                                                                                                                                                                                                                                                                                                                                                                                                                                                                                                                                                                                                                                                                                                                                                                                                                                                                                                                                                                                                                                                                                                                                                                                                                                                                                                                                                                                                                                                                                                                                                                                                                                                                                                                                                                                                                                                                                                                                                                        | WEST DOLLARHIDE DRINKARD               |  |  |  |  |  |
| PROPOSALS.)  1. Type of Well: Oil Well Gas Well Other INJECTION                                                                                                                                                                                                                                                                                                                                                                                                                                                                                                                                                                                                                                                                                                                                                                                                                                                                                                                                                                                                                                                                                                                                                                                                                                                                                                                                                                                                                                                                                                                                                                                                                                                                                                                                                                                                                                                                                                                                                                                                                                                                | UNIT                                   |  |  |  |  |  |
| 1. Type of well. Oil well                                                                                                                                                                                                                                                                                                                                                                                                                                                                                                                                                                                                                                                                                                                                                                                                                                                                                                                                                                                                                                                                                                                                                                                                                                                                                                                                                                                                                                                                                                                                                                                                                                                                                                                                                                                                                                                                                                                                                                                                                                                                                                      | 8. Well Number #156                    |  |  |  |  |  |
| 2. Name of Operator                                                                                                                                                                                                                                                                                                                                                                                                                                                                                                                                                                                                                                                                                                                                                                                                                                                                                                                                                                                                                                                                                                                                                                                                                                                                                                                                                                                                                                                                                                                                                                                                                                                                                                                                                                                                                                                                                                                                                                                                                                                                                                            | 9. OGRID Number                        |  |  |  |  |  |
| CHEVRON USA INC                                                                                                                                                                                                                                                                                                                                                                                                                                                                                                                                                                                                                                                                                                                                                                                                                                                                                                                                                                                                                                                                                                                                                                                                                                                                                                                                                                                                                                                                                                                                                                                                                                                                                                                                                                                                                                                                                                                                                                                                                                                                                                                | 4323                                   |  |  |  |  |  |
| 3. Address of Operator                                                                                                                                                                                                                                                                                                                                                                                                                                                                                                                                                                                                                                                                                                                                                                                                                                                                                                                                                                                                                                                                                                                                                                                                                                                                                                                                                                                                                                                                                                                                                                                                                                                                                                                                                                                                                                                                                                                                                                                                                                                                                                         | 10. Pool name or Wildcat               |  |  |  |  |  |
| 1616 W. BENDER BLVD HOBBS, NM 88240                                                                                                                                                                                                                                                                                                                                                                                                                                                                                                                                                                                                                                                                                                                                                                                                                                                                                                                                                                                                                                                                                                                                                                                                                                                                                                                                                                                                                                                                                                                                                                                                                                                                                                                                                                                                                                                                                                                                                                                                                                                                                            | DOLLARHIDE;TUBB-DRINKARD               |  |  |  |  |  |
| 4. Well Location                                                                                                                                                                                                                                                                                                                                                                                                                                                                                                                                                                                                                                                                                                                                                                                                                                                                                                                                                                                                                                                                                                                                                                                                                                                                                                                                                                                                                                                                                                                                                                                                                                                                                                                                                                                                                                                                                                                                                                                                                                                                                                               |                                        |  |  |  |  |  |
| Unit Letter <u>I</u> : <u>2000</u> feet from the <u>SOUTH</u> line and <u>1200</u>                                                                                                                                                                                                                                                                                                                                                                                                                                                                                                                                                                                                                                                                                                                                                                                                                                                                                                                                                                                                                                                                                                                                                                                                                                                                                                                                                                                                                                                                                                                                                                                                                                                                                                                                                                                                                                                                                                                                                                                                                                             | feet from the <u>EAST</u> line         |  |  |  |  |  |
|                                                                                                                                                                                                                                                                                                                                                                                                                                                                                                                                                                                                                                                                                                                                                                                                                                                                                                                                                                                                                                                                                                                                                                                                                                                                                                                                                                                                                                                                                                                                                                                                                                                                                                                                                                                                                                                                                                                                                                                                                                                                                                                                | IPM County LEA                         |  |  |  |  |  |
| 11. Elevation (Show whether DR, RKB, RT, GR, etc.                                                                                                                                                                                                                                                                                                                                                                                                                                                                                                                                                                                                                                                                                                                                                                                                                                                                                                                                                                                                                                                                                                                                                                                                                                                                                                                                                                                                                                                                                                                                                                                                                                                                                                                                                                                                                                                                                                                                                                                                                                                                              | .)                                     |  |  |  |  |  |
| 3163' GL                                                                                                                                                                                                                                                                                                                                                                                                                                                                                                                                                                                                                                                                                                                                                                                                                                                                                                                                                                                                                                                                                                                                                                                                                                                                                                                                                                                                                                                                                                                                                                                                                                                                                                                                                                                                                                                                                                                                                                                                                                                                                                                       |                                        |  |  |  |  |  |
| 12 Charle Ammaniata Dan to Indicate Nature of Nation                                                                                                                                                                                                                                                                                                                                                                                                                                                                                                                                                                                                                                                                                                                                                                                                                                                                                                                                                                                                                                                                                                                                                                                                                                                                                                                                                                                                                                                                                                                                                                                                                                                                                                                                                                                                                                                                                                                                                                                                                                                                           | D                                      |  |  |  |  |  |
| 12. Check Appropriate Box to Indicate Nature of Notice                                                                                                                                                                                                                                                                                                                                                                                                                                                                                                                                                                                                                                                                                                                                                                                                                                                                                                                                                                                                                                                                                                                                                                                                                                                                                                                                                                                                                                                                                                                                                                                                                                                                                                                                                                                                                                                                                                                                                                                                                                                                         | Report or Other Data                   |  |  |  |  |  |
| NOTICE OF INTENTION TO: SUE                                                                                                                                                                                                                                                                                                                                                                                                                                                                                                                                                                                                                                                                                                                                                                                                                                                                                                                                                                                                                                                                                                                                                                                                                                                                                                                                                                                                                                                                                                                                                                                                                                                                                                                                                                                                                                                                                                                                                                                                                                                                                                    | SEQUENT REPORT OF:                     |  |  |  |  |  |
| PERFORM REMEDIAL WORK ☐ PLUG AND ABANDON ☐ REMEDIAL WOR                                                                                                                                                                                                                                                                                                                                                                                                                                                                                                                                                                                                                                                                                                                                                                                                                                                                                                                                                                                                                                                                                                                                                                                                                                                                                                                                                                                                                                                                                                                                                                                                                                                                                                                                                                                                                                                                                                                                                                                                                                                                        |                                        |  |  |  |  |  |
| TEMPORARILY ABANDON ☐ CHANGE PLANS ☐ COMMENCE DR                                                                                                                                                                                                                                                                                                                                                                                                                                                                                                                                                                                                                                                                                                                                                                                                                                                                                                                                                                                                                                                                                                                                                                                                                                                                                                                                                                                                                                                                                                                                                                                                                                                                                                                                                                                                                                                                                                                                                                                                                                                                               | ILLING OPNS. P AND A                   |  |  |  |  |  |
| PULL OR ALTER CASING   MULTIPLE COMPL   CASING/CEMEN                                                                                                                                                                                                                                                                                                                                                                                                                                                                                                                                                                                                                                                                                                                                                                                                                                                                                                                                                                                                                                                                                                                                                                                                                                                                                                                                                                                                                                                                                                                                                                                                                                                                                                                                                                                                                                                                                                                                                                                                                                                                           | IT JOB                                 |  |  |  |  |  |
| DOWNHOLE COMMINGLE                                                                                                                                                                                                                                                                                                                                                                                                                                                                                                                                                                                                                                                                                                                                                                                                                                                                                                                                                                                                                                                                                                                                                                                                                                                                                                                                                                                                                                                                                                                                                                                                                                                                                                                                                                                                                                                                                                                                                                                                                                                                                                             |                                        |  |  |  |  |  |
| CLOSED-LOOP SYSTEM                                                                                                                                                                                                                                                                                                                                                                                                                                                                                                                                                                                                                                                                                                                                                                                                                                                                                                                                                                                                                                                                                                                                                                                                                                                                                                                                                                                                                                                                                                                                                                                                                                                                                                                                                                                                                                                                                                                                                                                                                                                                                                             |                                        |  |  |  |  |  |
|                                                                                                                                                                                                                                                                                                                                                                                                                                                                                                                                                                                                                                                                                                                                                                                                                                                                                                                                                                                                                                                                                                                                                                                                                                                                                                                                                                                                                                                                                                                                                                                                                                                                                                                                                                                                                                                                                                                                                                                                                                                                                                                                | A STATUS W/CHART                       |  |  |  |  |  |
| 13. Describe proposed or completed operations. (Clearly state all pertinent details, and give pertinent dates, including estimated date of starting any proposed work). SEE RULE 19.15.7.14 NMAC. For Multiple Completions: Attach wellbore diagram of                                                                                                                                                                                                                                                                                                                                                                                                                                                                                                                                                                                                                                                                                                                                                                                                                                                                                                                                                                                                                                                                                                                                                                                                                                                                                                                                                                                                                                                                                                                                                                                                                                                                                                                                                                                                                                                                         |                                        |  |  |  |  |  |
| proposed completion or recompletion.                                                                                                                                                                                                                                                                                                                                                                                                                                                                                                                                                                                                                                                                                                                                                                                                                                                                                                                                                                                                                                                                                                                                                                                                                                                                                                                                                                                                                                                                                                                                                                                                                                                                                                                                                                                                                                                                                                                                                                                                                                                                                           |                                        |  |  |  |  |  |
|                                                                                                                                                                                                                                                                                                                                                                                                                                                                                                                                                                                                                                                                                                                                                                                                                                                                                                                                                                                                                                                                                                                                                                                                                                                                                                                                                                                                                                                                                                                                                                                                                                                                                                                                                                                                                                                                                                                                                                                                                                                                                                                                |                                        |  |  |  |  |  |
| CHEVRON USA INC. IS REQUESTING FOR TA STATUS ON THE ABOVE                                                                                                                                                                                                                                                                                                                                                                                                                                                                                                                                                                                                                                                                                                                                                                                                                                                                                                                                                                                                                                                                                                                                                                                                                                                                                                                                                                                                                                                                                                                                                                                                                                                                                                                                                                                                                                                                                                                                                                                                                                                                      | WELL:                                  |  |  |  |  |  |
| 05/10/2010 TEST CASING TO 500 FOR 22 MINITIES WITHESSED BY CARVIDORISON/AR 40CD                                                                                                                                                                                                                                                                                                                                                                                                                                                                                                                                                                                                                                                                                                                                                                                                                                                                                                                                                                                                                                                                                                                                                                                                                                                                                                                                                                                                                                                                                                                                                                                                                                                                                                                                                                                                                                                                                                                                                                                                                                                |                                        |  |  |  |  |  |
| 05/18/2018 TEST CASING TO 580 FOR 32 MINUTES. WITNESSED BY GARY ROBINSON//NMOCD. ORIGINAL MIT CHART AND COPY IS ATTACHED.                                                                                                                                                                                                                                                                                                                                                                                                                                                                                                                                                                                                                                                                                                                                                                                                                                                                                                                                                                                                                                                                                                                                                                                                                                                                                                                                                                                                                                                                                                                                                                                                                                                                                                                                                                                                                                                                                                                                                                                                      |                                        |  |  |  |  |  |
| ORIGINAL WIT CHERT THE COLL IS THE MELLE.                                                                                                                                                                                                                                                                                                                                                                                                                                                                                                                                                                                                                                                                                                                                                                                                                                                                                                                                                                                                                                                                                                                                                                                                                                                                                                                                                                                                                                                                                                                                                                                                                                                                                                                                                                                                                                                                                                                                                                                                                                                                                      |                                        |  |  |  |  |  |
| This Approval of Temporary                                                                                                                                                                                                                                                                                                                                                                                                                                                                                                                                                                                                                                                                                                                                                                                                                                                                                                                                                                                                                                                                                                                                                                                                                                                                                                                                                                                                                                                                                                                                                                                                                                                                                                                                                                                                                                                                                                                                                                                                                                                                                                     |                                        |  |  |  |  |  |
| Abandonment Expires 5/18/19                                                                                                                                                                                                                                                                                                                                                                                                                                                                                                                                                                                                                                                                                                                                                                                                                                                                                                                                                                                                                                                                                                                                                                                                                                                                                                                                                                                                                                                                                                                                                                                                                                                                                                                                                                                                                                                                                                                                                                                                                                                                                                    |                                        |  |  |  |  |  |
| and the same of th |                                        |  |  |  |  |  |
|                                                                                                                                                                                                                                                                                                                                                                                                                                                                                                                                                                                                                                                                                                                                                                                                                                                                                                                                                                                                                                                                                                                                                                                                                                                                                                                                                                                                                                                                                                                                                                                                                                                                                                                                                                                                                                                                                                                                                                                                                                                                                                                                |                                        |  |  |  |  |  |
|                                                                                                                                                                                                                                                                                                                                                                                                                                                                                                                                                                                                                                                                                                                                                                                                                                                                                                                                                                                                                                                                                                                                                                                                                                                                                                                                                                                                                                                                                                                                                                                                                                                                                                                                                                                                                                                                                                                                                                                                                                                                                                                                |                                        |  |  |  |  |  |
| Spud Date: Rig Release Date:                                                                                                                                                                                                                                                                                                                                                                                                                                                                                                                                                                                                                                                                                                                                                                                                                                                                                                                                                                                                                                                                                                                                                                                                                                                                                                                                                                                                                                                                                                                                                                                                                                                                                                                                                                                                                                                                                                                                                                                                                                                                                                   |                                        |  |  |  |  |  |
|                                                                                                                                                                                                                                                                                                                                                                                                                                                                                                                                                                                                                                                                                                                                                                                                                                                                                                                                                                                                                                                                                                                                                                                                                                                                                                                                                                                                                                                                                                                                                                                                                                                                                                                                                                                                                                                                                                                                                                                                                                                                                                                                |                                        |  |  |  |  |  |
|                                                                                                                                                                                                                                                                                                                                                                                                                                                                                                                                                                                                                                                                                                                                                                                                                                                                                                                                                                                                                                                                                                                                                                                                                                                                                                                                                                                                                                                                                                                                                                                                                                                                                                                                                                                                                                                                                                                                                                                                                                                                                                                                |                                        |  |  |  |  |  |
| I hereby certify that the information above is true and complete to the best of my knowledge                                                                                                                                                                                                                                                                                                                                                                                                                                                                                                                                                                                                                                                                                                                                                                                                                                                                                                                                                                                                                                                                                                                                                                                                                                                                                                                                                                                                                                                                                                                                                                                                                                                                                                                                                                                                                                                                                                                                                                                                                                   | ge and belief.                         |  |  |  |  |  |
| A                                                                                                                                                                                                                                                                                                                                                                                                                                                                                                                                                                                                                                                                                                                                                                                                                                                                                                                                                                                                                                                                                                                                                                                                                                                                                                                                                                                                                                                                                                                                                                                                                                                                                                                                                                                                                                                                                                                                                                                                                                                                                                                              |                                        |  |  |  |  |  |
| SIGNATURE Undy Henrie - Minillo TITLE PERMITTING SPECIALIST DATE 05/23/2018                                                                                                                                                                                                                                                                                                                                                                                                                                                                                                                                                                                                                                                                                                                                                                                                                                                                                                                                                                                                                                                                                                                                                                                                                                                                                                                                                                                                                                                                                                                                                                                                                                                                                                                                                                                                                                                                                                                                                                                                                                                    |                                        |  |  |  |  |  |
| J                                                                                                                                                                                                                                                                                                                                                                                                                                                                                                                                                                                                                                                                                                                                                                                                                                                                                                                                                                                                                                                                                                                                                                                                                                                                                                                                                                                                                                                                                                                                                                                                                                                                                                                                                                                                                                                                                                                                                                                                                                                                                                                              |                                        |  |  |  |  |  |
| Type or print name <u>CINDY HERRERA-MURILLO</u> E-mail address: <u>Cherreramurillo@</u>                                                                                                                                                                                                                                                                                                                                                                                                                                                                                                                                                                                                                                                                                                                                                                                                                                                                                                                                                                                                                                                                                                                                                                                                                                                                                                                                                                                                                                                                                                                                                                                                                                                                                                                                                                                                                                                                                                                                                                                                                                        | chevron.com PHONE: <u>575-263-0431</u> |  |  |  |  |  |
| For State Use Only                                                                                                                                                                                                                                                                                                                                                                                                                                                                                                                                                                                                                                                                                                                                                                                                                                                                                                                                                                                                                                                                                                                                                                                                                                                                                                                                                                                                                                                                                                                                                                                                                                                                                                                                                                                                                                                                                                                                                                                                                                                                                                             |                                        |  |  |  |  |  |
| APPROVED BY: Y LOGUE STOWN TITLE AO THE DATE 5/24/2018                                                                                                                                                                                                                                                                                                                                                                                                                                                                                                                                                                                                                                                                                                                                                                                                                                                                                                                                                                                                                                                                                                                                                                                                                                                                                                                                                                                                                                                                                                                                                                                                                                                                                                                                                                                                                                                                                                                                                                                                                                                                         |                                        |  |  |  |  |  |
| Conditions of Approval (if any):                                                                                                                                                                                                                                                                                                                                                                                                                                                                                                                                                                                                                                                                                                                                                                                                                                                                                                                                                                                                                                                                                                                                                                                                                                                                                                                                                                                                                                                                                                                                                                                                                                                                                                                                                                                                                                                                                                                                                                                                                                                                                               |                                        |  |  |  |  |  |