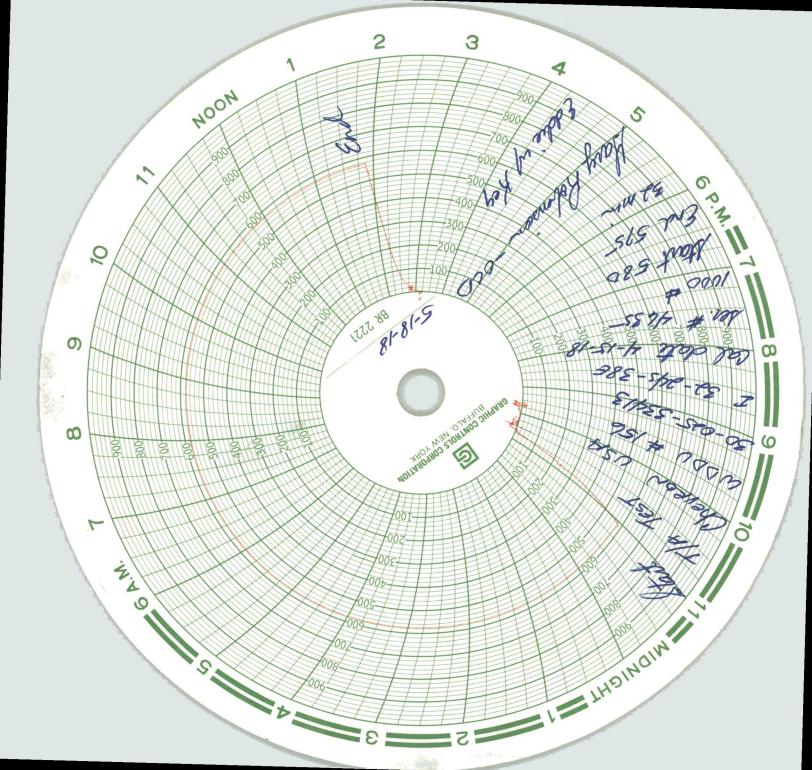

| Submit 1 Copy To Appropriate District Office State of New Mexico                                                                                                                                                                                                                                                                                                                                                                                                                                                                                                                                                                                                                                                                                                                                                                                                                                                                                                                                                                                                                                                                                                                                                                                                                                                                                                                                                                                                                                                                                                                                                                                                                                                                                                                                                                                                                                                                                                                                                                                                                                                               | Form C-103                             |  |  |  |  |  |
|--------------------------------------------------------------------------------------------------------------------------------------------------------------------------------------------------------------------------------------------------------------------------------------------------------------------------------------------------------------------------------------------------------------------------------------------------------------------------------------------------------------------------------------------------------------------------------------------------------------------------------------------------------------------------------------------------------------------------------------------------------------------------------------------------------------------------------------------------------------------------------------------------------------------------------------------------------------------------------------------------------------------------------------------------------------------------------------------------------------------------------------------------------------------------------------------------------------------------------------------------------------------------------------------------------------------------------------------------------------------------------------------------------------------------------------------------------------------------------------------------------------------------------------------------------------------------------------------------------------------------------------------------------------------------------------------------------------------------------------------------------------------------------------------------------------------------------------------------------------------------------------------------------------------------------------------------------------------------------------------------------------------------------------------------------------------------------------------------------------------------------|----------------------------------------|--|--|--|--|--|
| District I – (575) 393-6161 Energy, Minerals and Natural Resources                                                                                                                                                                                                                                                                                                                                                                                                                                                                                                                                                                                                                                                                                                                                                                                                                                                                                                                                                                                                                                                                                                                                                                                                                                                                                                                                                                                                                                                                                                                                                                                                                                                                                                                                                                                                                                                                                                                                                                                                                                                             | Revised July 18, 2013                  |  |  |  |  |  |
| 1625 N. French Dr., Hobbs, NM 88240  District II – (575) 748-1283                                                                                                                                                                                                                                                                                                                                                                                                                                                                                                                                                                                                                                                                                                                                                                                                                                                                                                                                                                                                                                                                                                                                                                                                                                                                                                                                                                                                                                                                                                                                                                                                                                                                                                                                                                                                                                                                                                                                                                                                                                                              | WELL API NO.                           |  |  |  |  |  |
| 811 S. First St., Artesia, NM 88210 OIL CONSERVATION DIVISION                                                                                                                                                                                                                                                                                                                                                                                                                                                                                                                                                                                                                                                                                                                                                                                                                                                                                                                                                                                                                                                                                                                                                                                                                                                                                                                                                                                                                                                                                                                                                                                                                                                                                                                                                                                                                                                                                                                                                                                                                                                                  | 30-025-33413 5. Indicate Type of Lease |  |  |  |  |  |
| District III (505) 334-6102                                                                                                                                                                                                                                                                                                                                                                                                                                                                                                                                                                                                                                                                                                                                                                                                                                                                                                                                                                                                                                                                                                                                                                                                                                                                                                                                                                                                                                                                                                                                                                                                                                                                                                                                                                                                                                                                                                                                                                                                                                                                                                    | STATE FEE                              |  |  |  |  |  |
| 1000 Rio Brazos Rd 1720c, NM 874101000<br>District IV – (505) 446-3460 Santa Fe, NM 87505                                                                                                                                                                                                                                                                                                                                                                                                                                                                                                                                                                                                                                                                                                                                                                                                                                                                                                                                                                                                                                                                                                                                                                                                                                                                                                                                                                                                                                                                                                                                                                                                                                                                                                                                                                                                                                                                                                                                                                                                                                      | 6. State Oil & Gas Lease No.           |  |  |  |  |  |
| 1220 S. St. Francis Dr., Santa NM                                                                                                                                                                                                                                                                                                                                                                                                                                                                                                                                                                                                                                                                                                                                                                                                                                                                                                                                                                                                                                                                                                                                                                                                                                                                                                                                                                                                                                                                                                                                                                                                                                                                                                                                                                                                                                                                                                                                                                                                                                                                                              |                                        |  |  |  |  |  |
| SUNDRY NOTICES AND REPORTS ON WELLS                                                                                                                                                                                                                                                                                                                                                                                                                                                                                                                                                                                                                                                                                                                                                                                                                                                                                                                                                                                                                                                                                                                                                                                                                                                                                                                                                                                                                                                                                                                                                                                                                                                                                                                                                                                                                                                                                                                                                                                                                                                                                            | 7. Lease Name or Unit Agreement Name   |  |  |  |  |  |
| (DO NOT USE THIS FORM COPPOSALS TO DRILL OR TO DEEPEN OR PLUG BACK TO A                                                                                                                                                                                                                                                                                                                                                                                                                                                                                                                                                                                                                                                                                                                                                                                                                                                                                                                                                                                                                                                                                                                                                                                                                                                                                                                                                                                                                                                                                                                                                                                                                                                                                                                                                                                                                                                                                                                                                                                                                                                        | 7. Dease Name of Ont Agreement Name    |  |  |  |  |  |
| DIFFERENT RESERVOIR. USE "APPLICATION FOR PERMIT" (FORM C-101) FOR SUCH                                                                                                                                                                                                                                                                                                                                                                                                                                                                                                                                                                                                                                                                                                                                                                                                                                                                                                                                                                                                                                                                                                                                                                                                                                                                                                                                                                                                                                                                                                                                                                                                                                                                                                                                                                                                                                                                                                                                                                                                                                                        | WEST DOLLARHIDE DRINKARD               |  |  |  |  |  |
| PROPOSALS.)  1. Type of Well: Oil Well Gas Well Other INJECTION                                                                                                                                                                                                                                                                                                                                                                                                                                                                                                                                                                                                                                                                                                                                                                                                                                                                                                                                                                                                                                                                                                                                                                                                                                                                                                                                                                                                                                                                                                                                                                                                                                                                                                                                                                                                                                                                                                                                                                                                                                                                | UNIT                                   |  |  |  |  |  |
| 1. Type of well. Oil well                                                                                                                                                                                                                                                                                                                                                                                                                                                                                                                                                                                                                                                                                                                                                                                                                                                                                                                                                                                                                                                                                                                                                                                                                                                                                                                                                                                                                                                                                                                                                                                                                                                                                                                                                                                                                                                                                                                                                                                                                                                                                                      | 8. Well Number #156                    |  |  |  |  |  |
| 2. Name of Operator                                                                                                                                                                                                                                                                                                                                                                                                                                                                                                                                                                                                                                                                                                                                                                                                                                                                                                                                                                                                                                                                                                                                                                                                                                                                                                                                                                                                                                                                                                                                                                                                                                                                                                                                                                                                                                                                                                                                                                                                                                                                                                            | 9. OGRID Number                        |  |  |  |  |  |
| CHEVRON USA INC                                                                                                                                                                                                                                                                                                                                                                                                                                                                                                                                                                                                                                                                                                                                                                                                                                                                                                                                                                                                                                                                                                                                                                                                                                                                                                                                                                                                                                                                                                                                                                                                                                                                                                                                                                                                                                                                                                                                                                                                                                                                                                                | 4323                                   |  |  |  |  |  |
| 3. Address of Operator                                                                                                                                                                                                                                                                                                                                                                                                                                                                                                                                                                                                                                                                                                                                                                                                                                                                                                                                                                                                                                                                                                                                                                                                                                                                                                                                                                                                                                                                                                                                                                                                                                                                                                                                                                                                                                                                                                                                                                                                                                                                                                         | 10. Pool name or Wildcat               |  |  |  |  |  |
| 1616 W. BENDER BLVD HOBBS, NM 88240                                                                                                                                                                                                                                                                                                                                                                                                                                                                                                                                                                                                                                                                                                                                                                                                                                                                                                                                                                                                                                                                                                                                                                                                                                                                                                                                                                                                                                                                                                                                                                                                                                                                                                                                                                                                                                                                                                                                                                                                                                                                                            | DOLLARHIDE;TUBB-DRINKARD               |  |  |  |  |  |
| 4. Well Location                                                                                                                                                                                                                                                                                                                                                                                                                                                                                                                                                                                                                                                                                                                                                                                                                                                                                                                                                                                                                                                                                                                                                                                                                                                                                                                                                                                                                                                                                                                                                                                                                                                                                                                                                                                                                                                                                                                                                                                                                                                                                                               |                                        |  |  |  |  |  |
| Unit Letter <u>I</u> : <u>2000</u> feet from the <u>SOUTH</u> line and <u>1200</u>                                                                                                                                                                                                                                                                                                                                                                                                                                                                                                                                                                                                                                                                                                                                                                                                                                                                                                                                                                                                                                                                                                                                                                                                                                                                                                                                                                                                                                                                                                                                                                                                                                                                                                                                                                                                                                                                                                                                                                                                                                             | feet from the <u>EAST</u> line         |  |  |  |  |  |
|                                                                                                                                                                                                                                                                                                                                                                                                                                                                                                                                                                                                                                                                                                                                                                                                                                                                                                                                                                                                                                                                                                                                                                                                                                                                                                                                                                                                                                                                                                                                                                                                                                                                                                                                                                                                                                                                                                                                                                                                                                                                                                                                | IPM County LEA                         |  |  |  |  |  |
| 11. Elevation (Show whether DR, RKB, RT, GR, etc.                                                                                                                                                                                                                                                                                                                                                                                                                                                                                                                                                                                                                                                                                                                                                                                                                                                                                                                                                                                                                                                                                                                                                                                                                                                                                                                                                                                                                                                                                                                                                                                                                                                                                                                                                                                                                                                                                                                                                                                                                                                                              | .)                                     |  |  |  |  |  |
| 3163' GL                                                                                                                                                                                                                                                                                                                                                                                                                                                                                                                                                                                                                                                                                                                                                                                                                                                                                                                                                                                                                                                                                                                                                                                                                                                                                                                                                                                                                                                                                                                                                                                                                                                                                                                                                                                                                                                                                                                                                                                                                                                                                                                       |                                        |  |  |  |  |  |
| 12 Charle Ammaniata Dan to Indicate Nature of Nation                                                                                                                                                                                                                                                                                                                                                                                                                                                                                                                                                                                                                                                                                                                                                                                                                                                                                                                                                                                                                                                                                                                                                                                                                                                                                                                                                                                                                                                                                                                                                                                                                                                                                                                                                                                                                                                                                                                                                                                                                                                                           | D                                      |  |  |  |  |  |
| 12. Check Appropriate Box to Indicate Nature of Notice                                                                                                                                                                                                                                                                                                                                                                                                                                                                                                                                                                                                                                                                                                                                                                                                                                                                                                                                                                                                                                                                                                                                                                                                                                                                                                                                                                                                                                                                                                                                                                                                                                                                                                                                                                                                                                                                                                                                                                                                                                                                         | Report or Other Data                   |  |  |  |  |  |
| NOTICE OF INTENTION TO: SUE                                                                                                                                                                                                                                                                                                                                                                                                                                                                                                                                                                                                                                                                                                                                                                                                                                                                                                                                                                                                                                                                                                                                                                                                                                                                                                                                                                                                                                                                                                                                                                                                                                                                                                                                                                                                                                                                                                                                                                                                                                                                                                    | SEQUENT REPORT OF:                     |  |  |  |  |  |
| PERFORM REMEDIAL WORK ☐ PLUG AND ABANDON ☐ REMEDIAL WOR                                                                                                                                                                                                                                                                                                                                                                                                                                                                                                                                                                                                                                                                                                                                                                                                                                                                                                                                                                                                                                                                                                                                                                                                                                                                                                                                                                                                                                                                                                                                                                                                                                                                                                                                                                                                                                                                                                                                                                                                                                                                        |                                        |  |  |  |  |  |
| TEMPORARILY ABANDON ☐ CHANGE PLANS ☐ COMMENCE DR                                                                                                                                                                                                                                                                                                                                                                                                                                                                                                                                                                                                                                                                                                                                                                                                                                                                                                                                                                                                                                                                                                                                                                                                                                                                                                                                                                                                                                                                                                                                                                                                                                                                                                                                                                                                                                                                                                                                                                                                                                                                               | ILLING OPNS. P AND A                   |  |  |  |  |  |
| PULL OR ALTER CASING   MULTIPLE COMPL   CASING/CEMEN                                                                                                                                                                                                                                                                                                                                                                                                                                                                                                                                                                                                                                                                                                                                                                                                                                                                                                                                                                                                                                                                                                                                                                                                                                                                                                                                                                                                                                                                                                                                                                                                                                                                                                                                                                                                                                                                                                                                                                                                                                                                           | IT JOB                                 |  |  |  |  |  |
| DOWNHOLE COMMINGLE                                                                                                                                                                                                                                                                                                                                                                                                                                                                                                                                                                                                                                                                                                                                                                                                                                                                                                                                                                                                                                                                                                                                                                                                                                                                                                                                                                                                                                                                                                                                                                                                                                                                                                                                                                                                                                                                                                                                                                                                                                                                                                             |                                        |  |  |  |  |  |
| CLOSED-LOOP SYSTEM                                                                                                                                                                                                                                                                                                                                                                                                                                                                                                                                                                                                                                                                                                                                                                                                                                                                                                                                                                                                                                                                                                                                                                                                                                                                                                                                                                                                                                                                                                                                                                                                                                                                                                                                                                                                                                                                                                                                                                                                                                                                                                             |                                        |  |  |  |  |  |
|                                                                                                                                                                                                                                                                                                                                                                                                                                                                                                                                                                                                                                                                                                                                                                                                                                                                                                                                                                                                                                                                                                                                                                                                                                                                                                                                                                                                                                                                                                                                                                                                                                                                                                                                                                                                                                                                                                                                                                                                                                                                                                                                | A STATUS W/CHART                       |  |  |  |  |  |
| 13. Describe proposed or completed operations. (Clearly state all pertinent details, and give pertinent dates, including estimated date of starting any proposed work). SEE RULE 19.15.7.14 NMAC. For Multiple Completions: Attach wellbore diagram of                                                                                                                                                                                                                                                                                                                                                                                                                                                                                                                                                                                                                                                                                                                                                                                                                                                                                                                                                                                                                                                                                                                                                                                                                                                                                                                                                                                                                                                                                                                                                                                                                                                                                                                                                                                                                                                                         |                                        |  |  |  |  |  |
| proposed completion or recompletion.                                                                                                                                                                                                                                                                                                                                                                                                                                                                                                                                                                                                                                                                                                                                                                                                                                                                                                                                                                                                                                                                                                                                                                                                                                                                                                                                                                                                                                                                                                                                                                                                                                                                                                                                                                                                                                                                                                                                                                                                                                                                                           |                                        |  |  |  |  |  |
|                                                                                                                                                                                                                                                                                                                                                                                                                                                                                                                                                                                                                                                                                                                                                                                                                                                                                                                                                                                                                                                                                                                                                                                                                                                                                                                                                                                                                                                                                                                                                                                                                                                                                                                                                                                                                                                                                                                                                                                                                                                                                                                                |                                        |  |  |  |  |  |
| CHEVRON USA INC. IS REQUESTING FOR TA STATUS ON THE ABOVE                                                                                                                                                                                                                                                                                                                                                                                                                                                                                                                                                                                                                                                                                                                                                                                                                                                                                                                                                                                                                                                                                                                                                                                                                                                                                                                                                                                                                                                                                                                                                                                                                                                                                                                                                                                                                                                                                                                                                                                                                                                                      | WELL:                                  |  |  |  |  |  |
| 05/10/2010 TEST CASING TO 500 FOR 22 MINITIES WITHESSED BY CARVIDORISON/AR 40CD                                                                                                                                                                                                                                                                                                                                                                                                                                                                                                                                                                                                                                                                                                                                                                                                                                                                                                                                                                                                                                                                                                                                                                                                                                                                                                                                                                                                                                                                                                                                                                                                                                                                                                                                                                                                                                                                                                                                                                                                                                                |                                        |  |  |  |  |  |
| 05/18/2018 TEST CASING TO 580 FOR 32 MINUTES. WITNESSED BY GARY ROBINSON//NMOCD. ORIGINAL MIT CHART AND COPY IS ATTACHED.                                                                                                                                                                                                                                                                                                                                                                                                                                                                                                                                                                                                                                                                                                                                                                                                                                                                                                                                                                                                                                                                                                                                                                                                                                                                                                                                                                                                                                                                                                                                                                                                                                                                                                                                                                                                                                                                                                                                                                                                      |                                        |  |  |  |  |  |
| ORIGINAL WIT CHERT THE COLL IS THE MELLE.                                                                                                                                                                                                                                                                                                                                                                                                                                                                                                                                                                                                                                                                                                                                                                                                                                                                                                                                                                                                                                                                                                                                                                                                                                                                                                                                                                                                                                                                                                                                                                                                                                                                                                                                                                                                                                                                                                                                                                                                                                                                                      |                                        |  |  |  |  |  |
| This Approval of Temporary                                                                                                                                                                                                                                                                                                                                                                                                                                                                                                                                                                                                                                                                                                                                                                                                                                                                                                                                                                                                                                                                                                                                                                                                                                                                                                                                                                                                                                                                                                                                                                                                                                                                                                                                                                                                                                                                                                                                                                                                                                                                                                     |                                        |  |  |  |  |  |
| Abandonment Expires 5/18/19                                                                                                                                                                                                                                                                                                                                                                                                                                                                                                                                                                                                                                                                                                                                                                                                                                                                                                                                                                                                                                                                                                                                                                                                                                                                                                                                                                                                                                                                                                                                                                                                                                                                                                                                                                                                                                                                                                                                                                                                                                                                                                    |                                        |  |  |  |  |  |
| and the same of th |                                        |  |  |  |  |  |
|                                                                                                                                                                                                                                                                                                                                                                                                                                                                                                                                                                                                                                                                                                                                                                                                                                                                                                                                                                                                                                                                                                                                                                                                                                                                                                                                                                                                                                                                                                                                                                                                                                                                                                                                                                                                                                                                                                                                                                                                                                                                                                                                |                                        |  |  |  |  |  |
|                                                                                                                                                                                                                                                                                                                                                                                                                                                                                                                                                                                                                                                                                                                                                                                                                                                                                                                                                                                                                                                                                                                                                                                                                                                                                                                                                                                                                                                                                                                                                                                                                                                                                                                                                                                                                                                                                                                                                                                                                                                                                                                                |                                        |  |  |  |  |  |
| Spud Date: Rig Release Date:                                                                                                                                                                                                                                                                                                                                                                                                                                                                                                                                                                                                                                                                                                                                                                                                                                                                                                                                                                                                                                                                                                                                                                                                                                                                                                                                                                                                                                                                                                                                                                                                                                                                                                                                                                                                                                                                                                                                                                                                                                                                                                   |                                        |  |  |  |  |  |
|                                                                                                                                                                                                                                                                                                                                                                                                                                                                                                                                                                                                                                                                                                                                                                                                                                                                                                                                                                                                                                                                                                                                                                                                                                                                                                                                                                                                                                                                                                                                                                                                                                                                                                                                                                                                                                                                                                                                                                                                                                                                                                                                |                                        |  |  |  |  |  |
|                                                                                                                                                                                                                                                                                                                                                                                                                                                                                                                                                                                                                                                                                                                                                                                                                                                                                                                                                                                                                                                                                                                                                                                                                                                                                                                                                                                                                                                                                                                                                                                                                                                                                                                                                                                                                                                                                                                                                                                                                                                                                                                                |                                        |  |  |  |  |  |
| I hereby certify that the information above is true and complete to the best of my knowledge                                                                                                                                                                                                                                                                                                                                                                                                                                                                                                                                                                                                                                                                                                                                                                                                                                                                                                                                                                                                                                                                                                                                                                                                                                                                                                                                                                                                                                                                                                                                                                                                                                                                                                                                                                                                                                                                                                                                                                                                                                   | ge and belief.                         |  |  |  |  |  |
| A                                                                                                                                                                                                                                                                                                                                                                                                                                                                                                                                                                                                                                                                                                                                                                                                                                                                                                                                                                                                                                                                                                                                                                                                                                                                                                                                                                                                                                                                                                                                                                                                                                                                                                                                                                                                                                                                                                                                                                                                                                                                                                                              |                                        |  |  |  |  |  |
| SIGNATURE Undy Henrie - Minillo TITLE PERMITTING SPECIALIST DATE 05/23/2018                                                                                                                                                                                                                                                                                                                                                                                                                                                                                                                                                                                                                                                                                                                                                                                                                                                                                                                                                                                                                                                                                                                                                                                                                                                                                                                                                                                                                                                                                                                                                                                                                                                                                                                                                                                                                                                                                                                                                                                                                                                    |                                        |  |  |  |  |  |
| J                                                                                                                                                                                                                                                                                                                                                                                                                                                                                                                                                                                                                                                                                                                                                                                                                                                                                                                                                                                                                                                                                                                                                                                                                                                                                                                                                                                                                                                                                                                                                                                                                                                                                                                                                                                                                                                                                                                                                                                                                                                                                                                              |                                        |  |  |  |  |  |
| Type or print name <u>CINDY HERRERA-MURILLO</u> E-mail address: <u>Cherreramurillo@</u>                                                                                                                                                                                                                                                                                                                                                                                                                                                                                                                                                                                                                                                                                                                                                                                                                                                                                                                                                                                                                                                                                                                                                                                                                                                                                                                                                                                                                                                                                                                                                                                                                                                                                                                                                                                                                                                                                                                                                                                                                                        | chevron.com PHONE: <u>575-263-0431</u> |  |  |  |  |  |
| For State Use Only                                                                                                                                                                                                                                                                                                                                                                                                                                                                                                                                                                                                                                                                                                                                                                                                                                                                                                                                                                                                                                                                                                                                                                                                                                                                                                                                                                                                                                                                                                                                                                                                                                                                                                                                                                                                                                                                                                                                                                                                                                                                                                             |                                        |  |  |  |  |  |
| APPROVED BY: Y LOGUE STOWN TITLE AO THE DATE 5/24/2018                                                                                                                                                                                                                                                                                                                                                                                                                                                                                                                                                                                                                                                                                                                                                                                                                                                                                                                                                                                                                                                                                                                                                                                                                                                                                                                                                                                                                                                                                                                                                                                                                                                                                                                                                                                                                                                                                                                                                                                                                                                                         |                                        |  |  |  |  |  |
| Conditions of Approval (if any):                                                                                                                                                                                                                                                                                                                                                                                                                                                                                                                                                                                                                                                                                                                                                                                                                                                                                                                                                                                                                                                                                                                                                                                                                                                                                                                                                                                                                                                                                                                                                                                                                                                                                                                                                                                                                                                                                                                                                                                                                                                                                               |                                        |  |  |  |  |  |