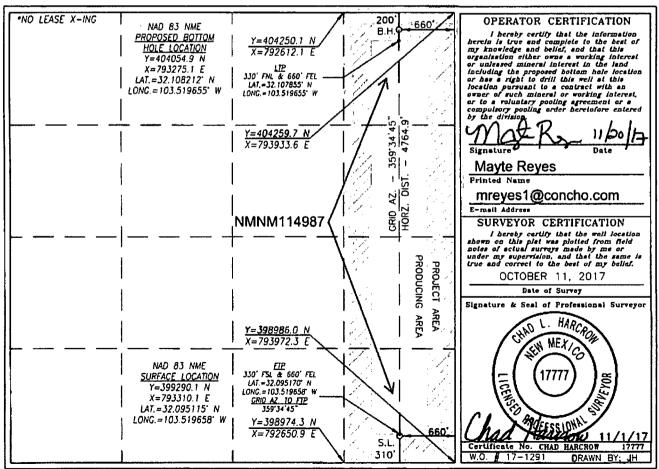

DISTRICT IV 1220 8. ST. FRANCIS DR., SANTA FE. NM 87805 Phone; (605) 478-3480 Fazi (605) 478-3482

O AMENDED REPORT

| 30-025-             | Number<br>44 | 313                              |                                    | Pool Code |               | 97900 Wil |               | pring L        | ILS-<br>CPIBL        |  |
|---------------------|--------------|----------------------------------|------------------------------------|-----------|---------------|-----------|---------------|----------------|----------------------|--|
| Property Code       |              |                                  | Property Name DOMINATOR 25 FEDERAL |           |               |           |               |                | Well Number<br>501H  |  |
| OGRID No.<br>229137 |              | Operator Name COG OPERATING, LLC |                                    |           |               |           |               |                | Elevation<br>3322.9' |  |
| Surface Location    |              |                                  |                                    |           |               |           |               |                |                      |  |
| UL or lot No.       | Section      | Township                         | Range                              | Lot Idn   | Feet from the | 1 '       | Feet from the | East/West line | County               |  |
| Р                   | 25           | 25-S                             | 33-E                               |           | 310           | SOUTH     | 660           | EAST           | LEA                  |  |

|                                                | Ec   | 2001 142 | Teer Hom and | 110110700000 1100 | 1000 11010 1110 | Dane, near time | councy |  |  |
|------------------------------------------------|------|----------|--------------|-------------------|-----------------|-----------------|--------|--|--|
|                                                | 33-E |          | 310          | SOUTH             | 660             | EAST            | LEA    |  |  |
| Bottom Hole Location If Different From Surface |      |          |              |                   |                 |                 |        |  |  |

## UL or lot No. Section Township Range Lot Idn Feet from the North/South line Feet from the East/West line County 33-E 200 NORTH 25 25-S 660 **EAST** LEA Dedicated Acres Joint or Infill Consolidation Code Order No. 160