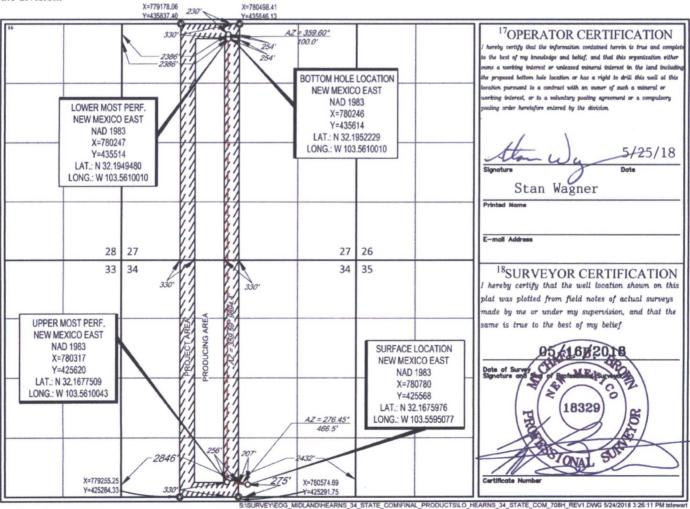

State of New Mexico Energy, Minerals & Natural Resources Department OIL CONSERVATION DIVISION 1220 South St. Francis Dr. Sante Fe, NM 87505 CATION AND

|                            |         | W                          | ELL LO                     | OCATIO                 | N AND ACR                | EAGE DEDIC                           | CATION PLA    | Т    |               |                          |  |
|----------------------------|---------|----------------------------|----------------------------|------------------------|--------------------------|--------------------------------------|---------------|------|---------------|--------------------------|--|
| <sup>1</sup> API Number    |         |                            |                            | <sup>2</sup> Pool Code |                          | <sup>3</sup> Pool Name               |               |      |               |                          |  |
| 30-025-43858               |         |                            | 980                        | )92                    | WC-                      | WC-025 G-09 S243336I; Upper Wolfcamp |               |      |               |                          |  |
| <sup>4</sup> Property Code |         |                            | <sup>5</sup> Property Name |                        |                          |                                      |               |      |               | <sup>6</sup> Well Number |  |
| 317561                     |         | HEARNS 34 STATE COM        |                            |                        |                          |                                      |               |      |               | #708H                    |  |
| OGRID N                    | No.     | <sup>8</sup> Operator Name |                            |                        |                          |                                      |               |      |               | <sup>9</sup> Elevation   |  |
| 7377                       |         | EOG RESOURCES, INC.        |                            |                        |                          |                                      |               |      |               | 3467'                    |  |
|                            |         |                            |                            |                        | <sup>10</sup> Surface Lo | ocation                              |               |      |               |                          |  |
| UL or lot no.              | Section | Township                   | Range                      | Lot Idn                | Feet from the            | North/South line                     | Feet from the | Ea   | st/West line  | County                   |  |
| 0                          | 34      | 24-S                       | 33-E                       | -                      | 275'                     | SOUTH                                | 2432'         | EAST |               | LEA                      |  |
|                            |         |                            |                            |                        |                          |                                      |               |      |               |                          |  |
| UL or lot no.              | Section | Township                   | Range                      | Lot Idn                | Feet from the            | North/South line                     | Feet from the | Es   | ast/West line | County                   |  |

| UL or lot no.<br>C                      | Section<br>27            | Township<br>24–S       | Range<br>33–E  | Lot Idn<br>—         | Feet from the 230' | North/South line | Feet from the 2386' | East/West line | LEA |
|-----------------------------------------|--------------------------|------------------------|----------------|----------------------|--------------------|------------------|---------------------|----------------|-----|
| <sup>12</sup> Dedicated Acres<br>320.00 | <sup>13</sup> Joint or I | nfill <sup>14</sup> Co | nsolidation Co | de <sup>15</sup> Ord | er No.             |                  |                     |                |     |