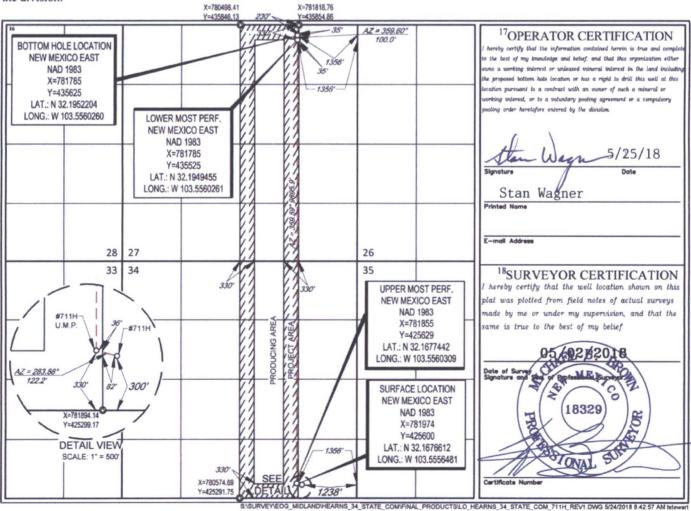

|                            |         | W                          | <b>ELL LO</b>              | CATION  | N AND ACR                            | EAGE DEDIC       | CATION PLAT     | Г    |                          |                        |  |
|----------------------------|---------|----------------------------|----------------------------|---------|--------------------------------------|------------------|-----------------|------|--------------------------|------------------------|--|
| 1                          | r       |                            | <sup>2</sup> Pool Code     |         | <sup>3</sup> Pool Name               |                  |                 |      |                          |                        |  |
| 30-02                      | 1       | 980                        | 92                         | WC-     | WC-025 G-09 S243336I; Upper Wolfcamp |                  |                 |      |                          |                        |  |
| <sup>4</sup> Property Code |         |                            | <sup>5</sup> Property Name |         |                                      |                  |                 |      | <sup>6</sup> Well Number |                        |  |
| 317561                     |         | HEARNS 34 STATE COM        |                            |         |                                      |                  |                 |      | #711H                    |                        |  |
| 7OGRID No.                 |         | <sup>8</sup> Operator Name |                            |         |                                      |                  |                 |      |                          | <sup>9</sup> Elevation |  |
| 7377                       |         | EOG RESOURCES, INC.        |                            |         |                                      |                  |                 |      |                          | 3483'                  |  |
|                            |         |                            |                            |         | <sup>10</sup> Surface Lo             | ocation          |                 |      |                          |                        |  |
| UL or lot no.              | Section | Township                   | Range                      | Lot Idn | Feet from the                        | North/South line | e Feet from the | Eas  | t/West line              | County                 |  |
| Р                          | 34      | 24-S                       | 33-E                       | -       | 300'                                 | SOUTH            | 1238'           | EAST |                          | LEA                    |  |
|                            |         |                            |                            |         |                                      |                  |                 |      |                          |                        |  |
| UL or lot no.              | Section | Township                   | Range                      | Lot Idn | Feet from the                        | North/South line | e Feet from the | Eas  | t/West line              | County                 |  |

| B                                       | 27                       | 24-S                   | 33-E            | Lot Idn              | Feet from the 230' | NORTH | 1356' | EAST | LEA |
|-----------------------------------------|--------------------------|------------------------|-----------------|----------------------|--------------------|-------|-------|------|-----|
| <sup>12</sup> Dedicated Acres<br>320.00 | <sup>13</sup> Joint or I | nfill <sup>14</sup> Co | onsolidation Co | de <sup>15</sup> Ord | er No.             |       |       |      |     |