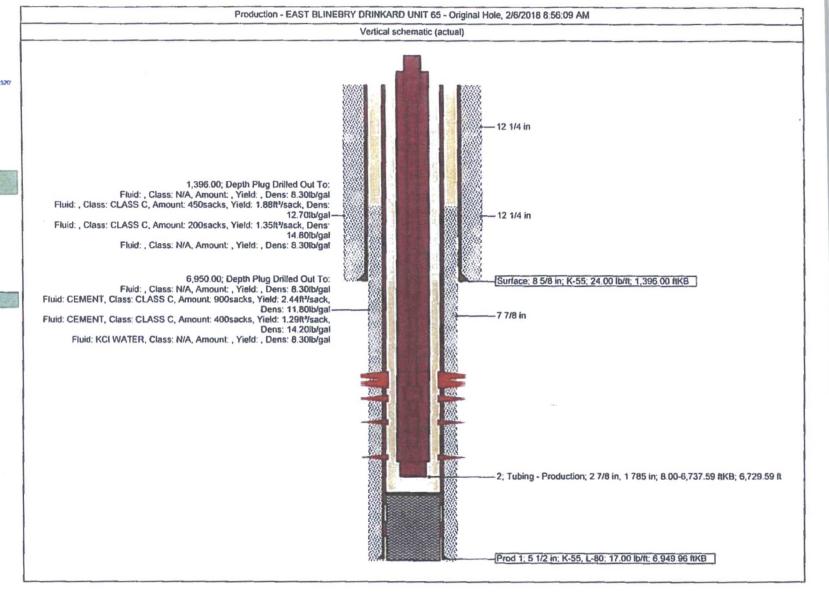

### **Downhole Well Profile w Cement**

 
 Well Name: EBDU 65

 API/Surface Loc 3002538760
 Surface Legal Location SEC 11-21S-37E, UNIT C, 330' FNL & 2520' FWL
 Field Name EUNICE AREA (EBDU)
 State/Province New Mexico