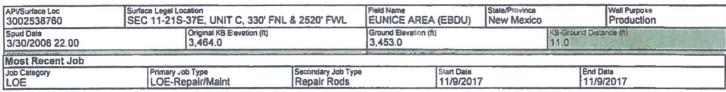

### Schematic - Current

Well Name: EBDU 65

Reference Datum: KB

# We'll Into Legal Well Name: EAST BLINEBRY DEINACARD UNIT 065 AprilSurface Loc: 3002538700 Sput Date: 37002000 Original Drilling Rig Release. 412/2006 Target Formation: DRINGARD Field Name: EURICE AREA (EBDU) County: Los StataProvince: New Musico Surface Legal Location: SEC 11-21S-37E, UNIT C, 300 FRIL & 2520 FWIL Bottom Hole Location: Bottom Hole Location: Bottom Hole Location: EAST BLINEBRY DRINGARD UNIT 65 - Original Hole East-West Distance (R): From E or W Line: EAST BLINEBRY DRINGARD UNIT 65 - Original Hole

EAST BLINEBRY DIGHTOND UNIT 95 - Original Flore
North-South Distance (IT): From Nor S Line:
Original Drilling Rig Refease: 41/2/2008
Original RB Elevation (IT): 3,464.0
Original RB Elevation (IT): 3,464.0
Original RB Elevation (IT): 3,465.0
RB. General Distance (IT): 110
Total Depth (A) [ITND]: Cromal Flore 8,660.0
Total Depth AS [ITND]: Cromal Flore 8,660.0

Stimulation Jobs
Welman Clean Table 1984;
Welman Clean Table 1984;
Proton Clean Table 1984;
Proton Table 1984;
Proton Table 1984;
Treat Par Mar (bibliomy);
Treat Par Mar (bibliomy);
Treat Par Mar (gall);

Trust Persoure Max (post):

Murchest of Trustment Substrate;

Max Top Depth (RNES):

Max Stan Depth (RNES):

Kick Offa & Key Depths

Type: Top Depth (BKG):
Total Depth (BKG): 0.500 0
PETP JAN SERM: Chronel Hole: 0.904

Perforations
Top Depth (RKB): 6,892
Top Depth (RKB): 6,730
Bottom Depth (RKB): 6,738