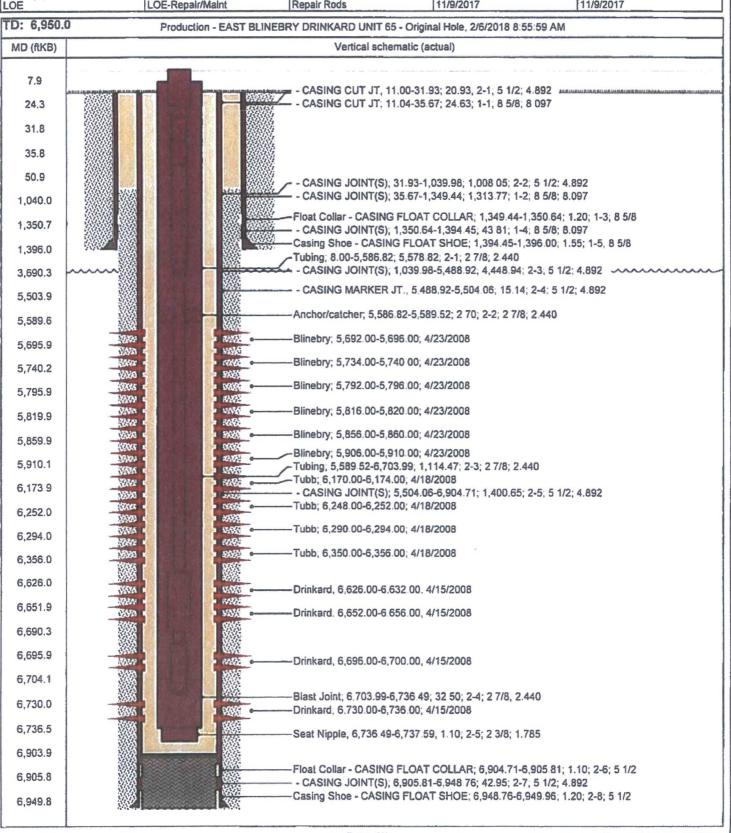

### Schematic - Current

Well Name: EBDU 65

Reference Datum: KB

# We'll Into Legal Well Name: EAST BLINEBRY DEINACARD UNIT 065 AprilSurface Loc: 3002538700 Sput Date: 37002000 Original Drilling Rig Release. 412/2006 Target Formation: DRINGARD Field Name: EURICE AREA (EBDU) County: Los StataProvince: New Musico Surface Legal Location: SEC 11-21S-37E, UNIT C, 300 FRIL & 2520 FWIL Bottom Hole Location: Bottom Hole Location: Bottom Hole Location: EAST BLINEBRY DRINGARD UNIT 65 - Original Hole East-West Distance (R): From E or W Line: EAST BLINEBRY DRINGARD UNIT 65 - Original Hole

EAST BLINEBRY DIGHTOND UNIT 95 - Original Flore
North-South Distance (IT): From Nor S Line:
Original Drilling Rig Refease: 41/2/2008
Original RB Elevation (IT): 3,464.0
Original RB Elevation (IT): 3,464.0
Original RB Elevation (IT): 3,465.0
RB. General Distance (IT): 110
Total Depth (A) [ITND]: Cromal Flore 8,660.0
Total Depth AS [ITND]: Cromal Flore 8,660.0

Stimulation Jobs
Welman Clean Table 1984;
Welman Clean Table 1984;
Proton Clean Table 1984;
Proton Table 1984;
Proton Table 1984;
Treat Par Mar (bibliomy);
Treat Par Mar (bibliomy);
Treat Par Mar (gall);

Trust Persoure Max (post):

Murchest of Trustment Substrate;

Max Top Depth (RNES):

Max Stan Depth (RNES):

Kick Offa & Key Depths

Type: Top Depth (BKG):
Total Depth (BKG): 0.500 0
PETP JAN SERM: Chronel Hole: 0.904

Perforations
Top Depth (RKB): 6,892
Top Depth (RKB): 6,730
Bottom Depth (RKB): 6,738