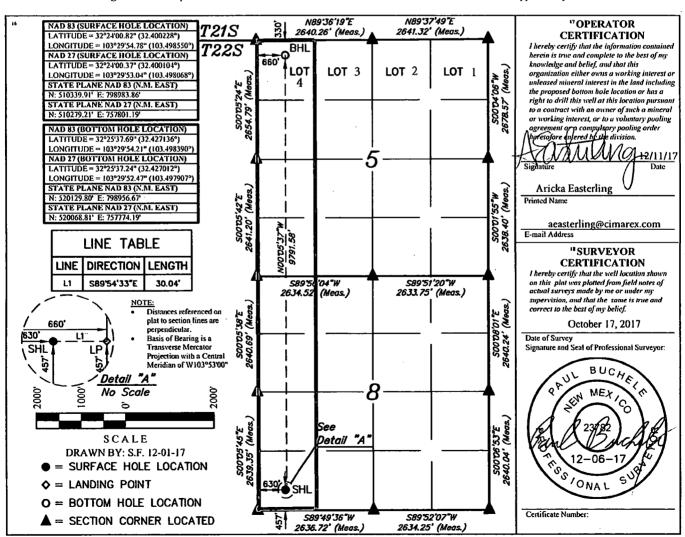

## WELL LOCATION AND ACREAGE DEDICATION PLAT

| 30-025 44                       | 842 | <sup>2</sup> Pool Code<br>28432 | Grama Ridge; Bone Spring            | West                  |
|---------------------------------|-----|---------------------------------|-------------------------------------|-----------------------|
| Property Code 317301            | -   |                                 | Property Name RIDGE 8-5 FEDERAL COM | 6 Well Number<br>5H   |
| <sup>7</sup> OGRID №.<br>215099 |     |                                 | Operator Name<br>REX ENERGY CO.     | 'Elevation<br>3523.6' |

Surface Location UL or lot no. Section Township Range Lot Idn Feet from the North/South line

|                                       | M                                                        | 8       | 22S        | 34E            |              | 457           | SOUTH            | 630           | WEST           | LEA    |  |  |  |
|---------------------------------------|----------------------------------------------------------|---------|------------|----------------|--------------|---------------|------------------|---------------|----------------|--------|--|--|--|
|                                       | "Bottom Hole Location If Different From Surface          |         |            |                |              |               |                  |               |                |        |  |  |  |
|                                       | UL or lot no.                                            | Section | n Township | Range          | Lot Idn      | Feet from the | North/South line | Feet from the | East/West line | County |  |  |  |
|                                       | Lot 4   5   22S   34E     330   NORTH   660   WEST   LEA |         |            |                |              |               |                  |               | LEA            |        |  |  |  |
| 12 Dedicated Acres 13 Joint or Infill |                                                          |         | 14 Cons    | olidation Code | 15 Order No. |               |                  |               |                |        |  |  |  |

Feet from the

East/West line

No allowable will be assigned to this completion until all interests have been consolidated or a non-standard unit has been approved by the division.