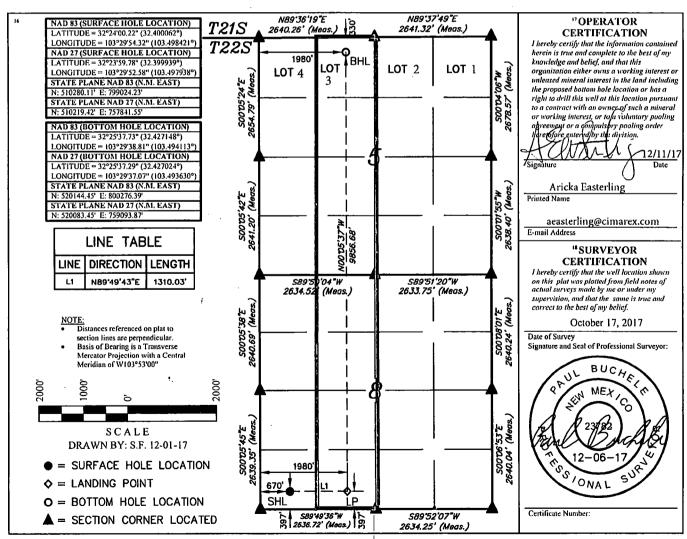

## WELL LOCATION AND ACREAGE DEDICATION PLAT

| 30-025 -              | 4843 | <sup>2</sup> Pool Code<br>28432 | Grama Ridge; Bone Spring West          |                                   |  |  |
|-----------------------|------|---------------------------------|----------------------------------------|-----------------------------------|--|--|
| Property Code 317301  |      |                                 | Property Name<br>RIDGE 8-5 FEDERAL COM | 6 Well Number<br>6H               |  |  |
| 7 OGRID No.<br>215099 |      |                                 | Operator Name<br>REX ENERGY CO.        | <sup>9</sup> Elevation<br>3524.1' |  |  |

Surface Location

| UL or lot no.<br>M | Section<br>8 | Township<br>22S | Range<br>34E | Lot 1dn | Feet from the 397 | North/South line<br>SOUTH | Feet from the<br>670 | East/West line .WEST | County<br>LEA |
|--------------------|--------------|-----------------|--------------|---------|-------------------|---------------------------|----------------------|----------------------|---------------|
|                    |              |                 |              |         |                   |                           |                      |                      |               |

"Bottom Hole Location If Different From Surface

| UL or lot no. Lot 3      | Section<br>5 | Township<br>22S | Range<br>34E | Lot Idn       | Feet from the 330 | North/South line<br>NORTH | Feet from the<br>1980 | East/West line<br>WEST | County<br>LEA |
|--------------------------|--------------|-----------------|--------------|---------------|-------------------|---------------------------|-----------------------|------------------------|---------------|
| 12 Dedicated Acres 320.6 | 13 J         | dat or Infill   | 14 Conso     | lidation Code | 15 Order No.      |                           |                       |                        |               |