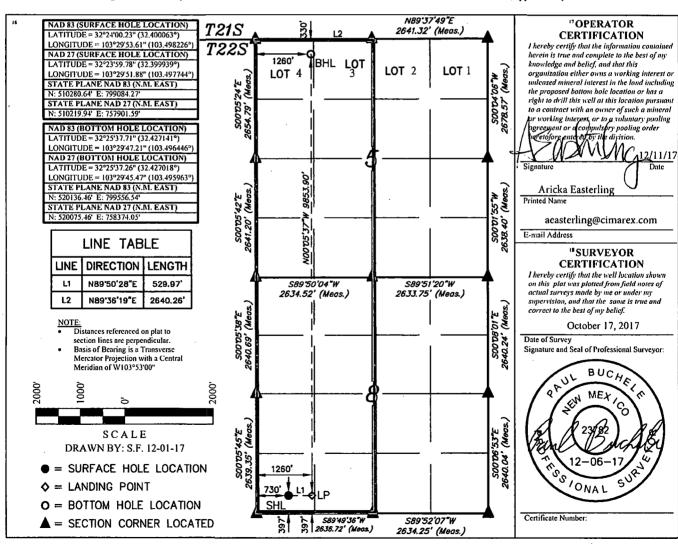

■ AMENDED REPORT

WELL LOCATION AND ACREAGE DEDICATION PLAT

| 30-0                         | API Number<br>25 | 4845                              | Ċ                                                | Pool Code     | 81                | Wildcat,                  | Wolfcamp (            | 6AS                    |                                       |
|------------------------------|------------------|-----------------------------------|--------------------------------------------------|---------------|-------------------|---------------------------|-----------------------|------------------------|---------------------------------------|
| Property Code                |                  |                                   | S Property Name WEST GRAMA RIDGE 8-5 FEDERAL COM |               |                   |                           |                       |                        | 6 Well Number<br>10H                  |
| <sup>7</sup> OGRID №. 215099 |                  | *Operator Name CIMAREX ENERGY CO. |                                                  |               |                   |                           |                       |                        | <sup>9</sup> Elevation<br>3525.2'     |
|                              |                  |                                   |                                                  |               | "Surface          | Location                  |                       |                        |                                       |
| UL or lot no.<br>M           | Section<br>8     | Township<br>22S                   | Range<br>34E                                     | Lot Idn       | Feet from the 397 | North/South line<br>SOUTH | Feet from the<br>730  | East/West line<br>WEST | County<br>LEA                         |
|                              |                  |                                   | II.                                              | Bottom H      | ole Location I    | f Different From          | Surface               |                        |                                       |
| UL or lot no.<br>Lot 4       | Section<br>5     | Township<br>22S                   | Range<br>34E                                     | Lot Idn       | Feet from the 330 | North/South line<br>NORTH | Feet from the<br>1260 | East/West line<br>WEST | County<br>LEA                         |
| Dedicated Acre 641.06        | cs 13 J          | oint or Infill                    | 11 Conso                                         | lidation Code | 15 Order No.      |                           |                       | •                      | , , , , , , , , , , , , , , , , , , , |