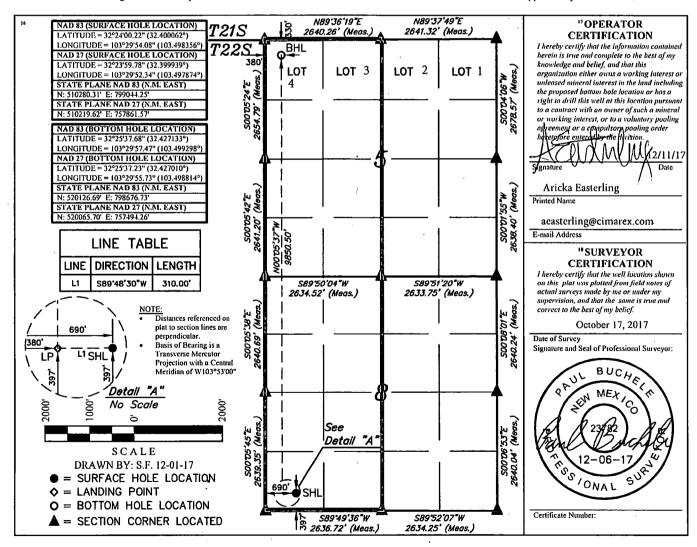

Form C-102 Revised August 1, 2011 Submit one copy to appropriate District Office

☐ AMENDED REPORT

WELL LOCATION AND ACREAGE DEDICATION PLATIFIED 1-Pool Code 98281

| 30-025 - 44846                                  |              |                                      | <u> </u>     | 98281 Wildcat; Wallantip (AS)                    |                   |                           |                      |                        |                        |                                |
|-------------------------------------------------|--------------|--------------------------------------|--------------|--------------------------------------------------|-------------------|---------------------------|----------------------|------------------------|------------------------|--------------------------------|
| 3/730                                           |              |                                      |              | S Property Name WEST GRAMA RIDGE 8-5 FEDERAL COM |                   |                           |                      |                        |                        | <sup>6</sup> Well Number<br>7H |
| 70GRIDA<br>215099                               |              | Operator Name     CIMAREX ENERGY CO. |              |                                                  |                   |                           |                      |                        | 9 Elevation<br>3525.3' |                                |
| <sup>∞</sup> Surface Location                   |              |                                      |              |                                                  |                   |                           |                      |                        |                        |                                |
| UL or lot 110.<br>M                             | Section<br>8 | Township<br>22S                      | Range<br>34E | Lot Idn                                          | Feet from the 397 | North/South line<br>SOUTH | Feet from the<br>690 | East/West line<br>WEST |                        | County<br>LEA                  |
| "Bottom Hole Location If Different From Surface |              |                                      |              |                                                  |                   |                           |                      |                        |                        |                                |
| UL or lot no. Lot 4                             | Section<br>5 | Township<br>22S                      | Range<br>34E | Lot ldn                                          | Feet from the 330 | North/South line<br>NORTH | Feet from the<br>380 | East/West line<br>WEST |                        | County<br>LEA                  |

15 Order No. No allowable will be assigned to this completion until all interests have been consolidated or a non-standard unit has been approved by the division.