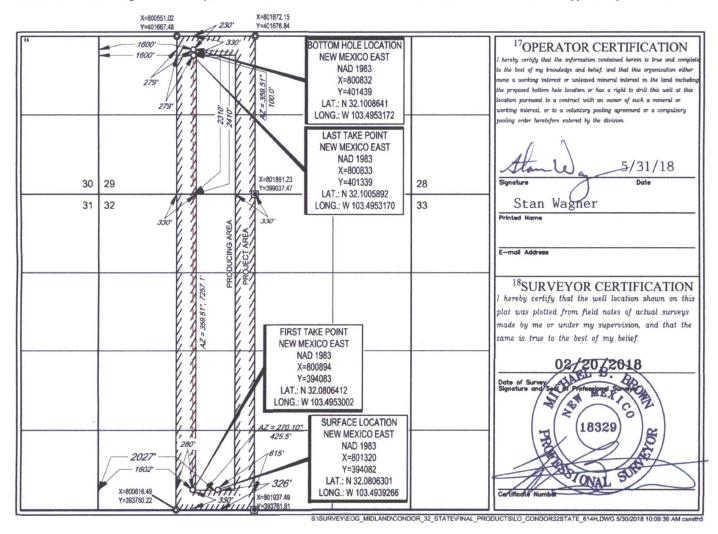

WELL LOCATION AND ACREAGE DEDICATION PLAT

| API Number                     |                            |                            |       | <sup>2</sup> Pool Code     |                          | <sup>3</sup> Pool Name |               |                |                          |        |
|--------------------------------|----------------------------|----------------------------|-------|----------------------------|--------------------------|------------------------|---------------|----------------|--------------------------|--------|
| 30-025-44674                   |                            | 9666                       | 51    | Har                        | Hardin Tank; Bone Spring |                        |               |                |                          |        |
| <sup>4</sup> Property C        | <sup>4</sup> Property Code |                            |       | <sup>5</sup> Property Name |                          |                        |               |                | <sup>b</sup> Well Number |        |
| 320995                         |                            | CONDOR 32 STATE COM        |       |                            |                          |                        |               |                | #614H                    |        |
| OGRID No.                      |                            | <sup>8</sup> Operator Name |       |                            |                          |                        |               |                | <sup>9</sup> Elevation   |        |
| 7377                           |                            | EOG RESOURCES, INC.        |       |                            |                          |                        |               |                | 3340'                    |        |
| <sup>10</sup> Surface Location |                            |                            |       |                            |                          |                        |               |                |                          |        |
| UL or lot no.                  | Section                    | Township                   | Range | Let Idn                    | Feet from the            | North/South line       | Feet from the | East/West line |                          | County |

N 32 25-S 34-E 326 SOUTH 2027 WEST LEA 11Bottom Hole Location If Different From Surface East/West lin UL or lot no. Feet from the Feet from th Sectio Township Rang SOUTH LEA 29 25-S 34-E 2410 1600' WEST K <sup>2</sup>Dedicated Acres Joint or Infill Consolidation Code Order No. 240.00