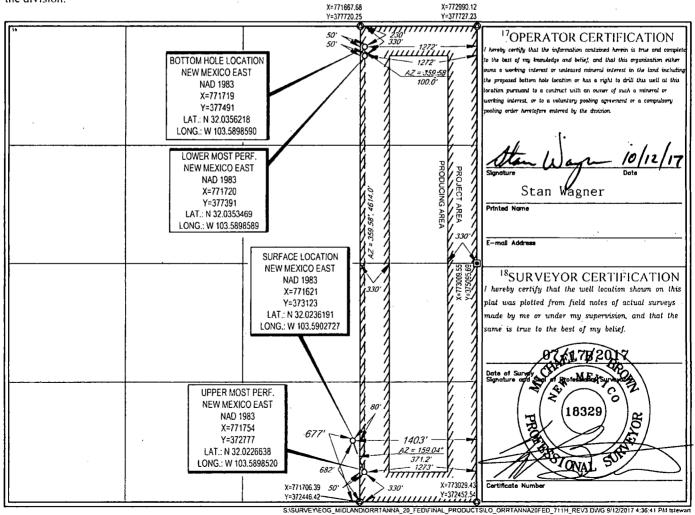

\_\_\_\_\_ AMENDED REPORT

WELL LOCATION AND ACREAGE DEDICATION PLAT

| 'API Number                |         |                            | i     | *Pool Code |                          | "Pool Name                           |               |                |                          |  |
|----------------------------|---------|----------------------------|-------|------------|--------------------------|--------------------------------------|---------------|----------------|--------------------------|--|
| 30-025- <b>44836</b>       |         |                            | 9809  | 7          | WC                       | WC-025 G-09 S263327G; Upper Wolfcamp |               |                |                          |  |
| <sup>4</sup> Property Code |         | <sup>5</sup> Property Name |       |            |                          |                                      |               | 6Wc            | <sup>6</sup> Well Number |  |
| 316102                     |         | ORRTANNA 20 FED            |       |            |                          |                                      |               | #              | #711H                    |  |
| <sup>7</sup> OGRID №.      |         | <sup>8</sup> Operator-Name |       |            |                          |                                      |               | l l            | <sup>9</sup> Elevation   |  |
| 7377                       |         | EOG RESOURCES, INC.        |       |            |                          |                                      |               | 3              | 3259'                    |  |
|                            |         | •                          |       |            | <sup>10</sup> Surface Lo | cation                               |               | .,             |                          |  |
| UL or lot no.              | Section | Township                   | Range | Lot Idn    | Feet from the            | North/South line                     | Feet from the | Enst/West line | County                   |  |
| 0                          | 20      | 26-S                       | 33-E  | -          | 677'                     | SOUTH                                | 1403'         | EAST           | LEA                      |  |
|                            |         |                            |       |            |                          |                                      |               |                |                          |  |
| UL or lot no.              | Section | Township                   | Range | Let ldn    | Feet from the            | North/South line                     | Feet from the | East/West line | County                   |  |
| A                          | 20      | 26-S                       | 33-E  | _          | 230'                     | NORTH                                | 1272'         | EAST           | LEA                      |  |