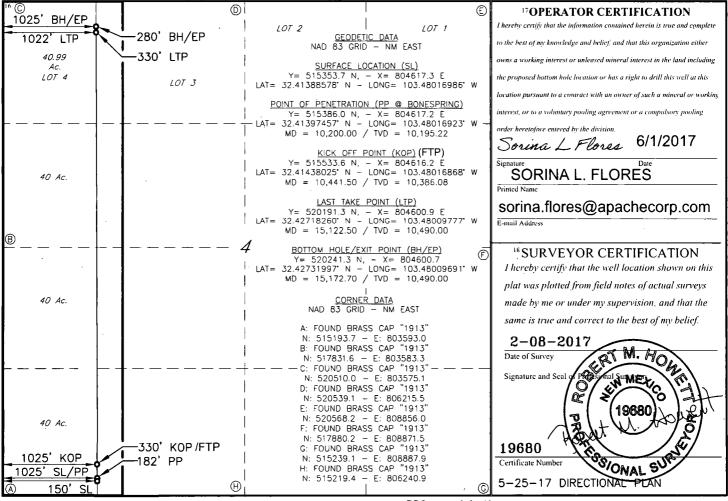

State of New Mexico
Form C-16
Revised August 1, 201
Revised August 1, 201
District Office
AMENDED REPOR

WELL LOCATION AND ACREAGE DEDICATION PLAT

| 30-025-                                   | API Number | 369            | 972                                  | Pool Code |                       | DO CHISO; E      |               |               |                       |  |
|-------------------------------------------|------------|----------------|--------------------------------------|-----------|-----------------------|------------------|---------------|---------------|-----------------------|--|
| <sup>4</sup> Property Co<br><b>317745</b> | (32/4      | 57)            | S Property Name ONION KNIGHT FEDERAL |           |                       |                  |               |               | 6 Well Number<br>201H |  |
| 873  **Operator Name APACHE CORPORATION   |            |                |                                      |           |                       |                  |               |               | 9 Elevation 3609'     |  |
|                                           |            |                |                                      |           | <sup>10</sup> Surface | Location         |               |               |                       |  |
| UL or lot no.                             | Section    | Township       | Range                                | Lot Idn   | Feet from the         | North/South line | Feet From the | East/West lir | ne County             |  |
| M                                         | 4          | 22S            | 34E                                  |           | 150                   | SOUTH            | 1025          | WEST          | LEA                   |  |
|                                           |            |                | 11 <b>I</b>                          | Bottom H  | ole Location          | If Different Fr  | om Surface    |               |                       |  |
| UL or lot no.                             | Section    | Township       | Range                                | Lot Idn   | Feet from the         | North/South line | Feet from the | East/West lin | ne County             |  |
| 4                                         | 4          | 22S            | 34E                                  |           | 280                   | NORTH            | 1025          | WEST          | LEA                   |  |
| Dedicated Acres 160.99                    | s 13 Joint | or Infill 14 ( | Consolidation                        | Code 15 ( | Order No.             |                  | · · · ·       |               | ·                     |  |