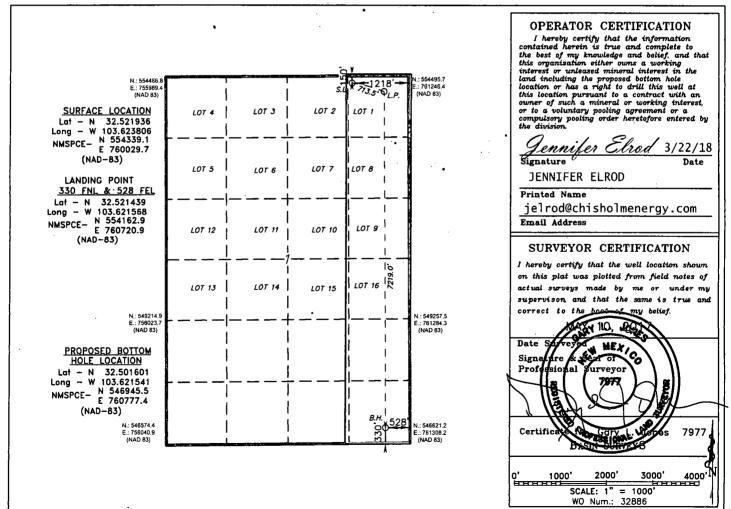

## OIL CONSERVATION DIVISION

1226 South St. Francis Dr. Santa Fe, New Mexico 87505

☐ AMENDED REPORT

WELL LOCATION AND ACREAGE DEDICATION PLAT

| 30-025-444           | 9828296438 W                    | C-025 G-08 921 7 Pool Name  HAT MESA; WOLFCAMP |  |
|----------------------|---------------------------------|------------------------------------------------|--|
| Property Code 321460 | Property MINIS 1 FED C          | Name Well Number COM WCA 16H                   |  |
| ogrid No.<br>372137  | Operator N<br>CHISHOLM ENERGY ( |                                                |  |

## Surface Location

| UL or lot No. | Section | Township | Range | Lot Idn | FEET from the | North/South line | FEET from the | East/West line | County |
|---------------|---------|----------|-------|---------|---------------|------------------|---------------|----------------|--------|
| LOT 1         | 1       | 21 S     | 32 E  |         | 150           | NORTH            | 1218          | EAST           | LEA    |

## Bottom Hole Location If Different From Surface

| Ū | L or lot No.   | Section | Township | Range           | Lot Idn | FEET from the | North/South line | FEET from the | East/West line | County |
|---|----------------|---------|----------|-----------------|---------|---------------|------------------|---------------|----------------|--------|
|   | Р              | 1       | 21 S     | 32 E            |         | 330           | SOUTH            | 528           | EAST           | LEA    |
| D | edicated Acres | Joint o | r Infill | Consolidation ( | Code Or | der No.       |                  |               |                |        |
|   | 238.75         |         |          |                 |         |               |                  | 1             |                |        |