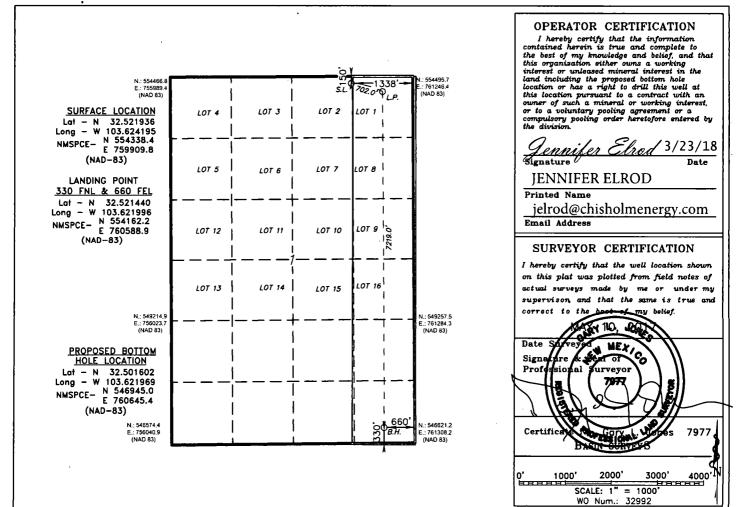

## OIL CONSERVATION DIVISION

1226 South St. Francis Dr. Santa Fe, New Mexico 87505

☐ AMENDED REPORT

3720'

CHISHOLM ENERGY OPERATING, LLC
Surface Location

| UL or lot No. | Section | Township | Range | Lot Idn | FEET from the | North/South line | FEET from the | East/West line | County |
|---------------|---------|----------|-------|---------|---------------|------------------|---------------|----------------|--------|
| LOT 2         | 1       | 21 S     | 32 E  |         | 150           | NORTH            | 1338          | EAST           | LEA    |

Bottom Hole Location If Different From Surface

| UL or lot No.  | Section   | Township                          | Range | Lot Idn | FEET from the | North/South line | FEET from the | East/West line | County |
|----------------|-----------|-----------------------------------|-------|---------|---------------|------------------|---------------|----------------|--------|
| P              | 1         | 21 S                              | 32 E  |         | 330           | SOUTH            | 660           | EAST           | LEA    |
| Dedicated Acre | s Joint o | Joint or Infill Consolidation Cod |       |         | der No.       |                  |               |                | •      |
| 238.75         |           |                                   |       |         |               |                  |               |                |        |

NO ALLOWABLE WILL BE ASSIGNED TO THIS COMPLETION UNTIL ALL INTERESTS HAVE BEEN CONSOLIDATED OR A NON-STANDARD UNIT HAS BEEN APPROVED BY THE DIVISION