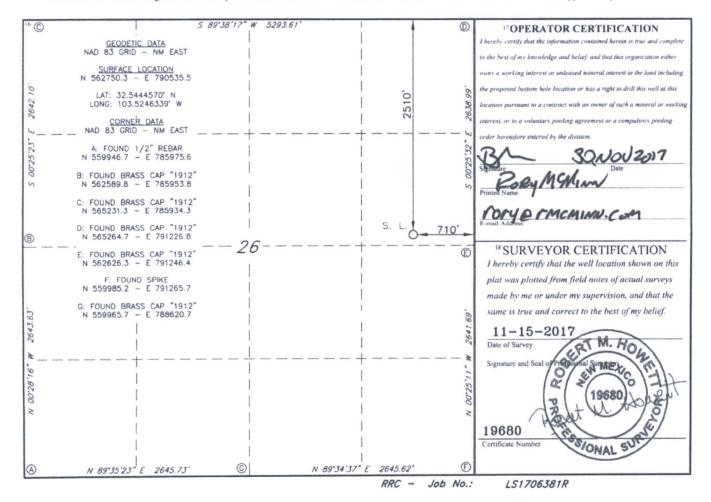

AMENDED REPORT

WELL LOCATION AND ACREAGE DEDICATION PLAT

| 30-025-44288         |          |                            |              | <sup>2</sup> Pool Code<br>963/9 |               | SWD: M133-DEVONAN |               |                |                                 |  |
|----------------------|----------|----------------------------|--------------|---------------------------------|---------------|-------------------|---------------|----------------|---------------------------------|--|
| 320495               |          | LIBBY BERRY FEE SWD        |              |                                 |               |                   |               |                | 6 Well Number  1                |  |
| 70GRID NO.<br>372603 |          | 3 BEAR FIELD SERVICES, LLC |              |                                 |               |                   |               |                | <sup>9</sup> Elevation<br>3707' |  |
|                      |          |                            |              |                                 | 10 Surface    | Location          |               |                |                                 |  |
| UL or lot no.        | Section  | Township                   | Range        | Lot Idn                         | Feet from the | North/South line  | Feet From the | East/West line | County                          |  |
| Н                    | 26       | 20S                        | 34E          |                                 | 2510          | NORTH             | 710           | EAST           | LEA                             |  |
|                      |          |                            | 11 ]         | Bottom He                       | ole Location  | If Different Fro  | om Surface    |                |                                 |  |
| UL or lot no.        | Section  | Township                   | Range        | Lot Idn                         | Feet from the | North/South line  | Feet from the | East/West line | County                          |  |
| 12 Dedicated Acres   | 13 Joint | or infill 14 C             | onsolidation | Code 15 Or                      | rder No.      |                   |               |                |                                 |  |