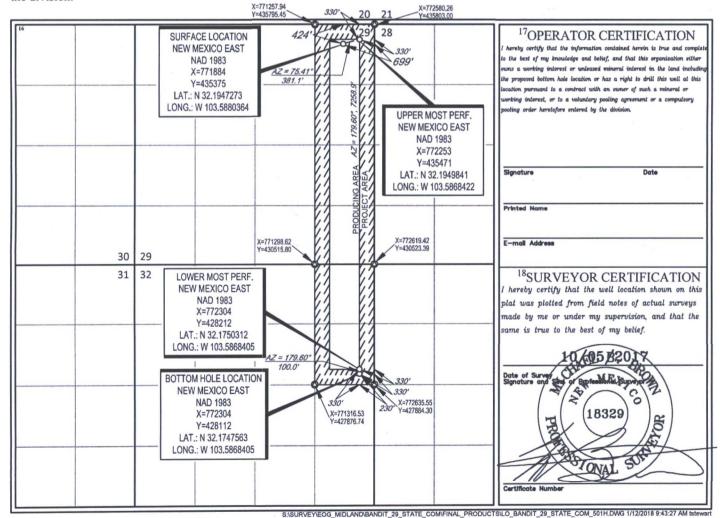

AMENDED REPORT

| WELL LOCATION AND ACREAGE DEDICATION PLAT                                                                                                                                                                                                                                                                                                                                                                                                                                                                                                                                                                                                                                                                                                                                                                                                                                                                                                                                                                                                                                                                                                                                                                                                                                                                                                                                                                                                                                                                                                                                                                                                                                                                                                                                                                                                                                                                                                                                                                                                                                                                                     |         |                            |                        |         |                        |                  |               |                |                          |        |  |
|-------------------------------------------------------------------------------------------------------------------------------------------------------------------------------------------------------------------------------------------------------------------------------------------------------------------------------------------------------------------------------------------------------------------------------------------------------------------------------------------------------------------------------------------------------------------------------------------------------------------------------------------------------------------------------------------------------------------------------------------------------------------------------------------------------------------------------------------------------------------------------------------------------------------------------------------------------------------------------------------------------------------------------------------------------------------------------------------------------------------------------------------------------------------------------------------------------------------------------------------------------------------------------------------------------------------------------------------------------------------------------------------------------------------------------------------------------------------------------------------------------------------------------------------------------------------------------------------------------------------------------------------------------------------------------------------------------------------------------------------------------------------------------------------------------------------------------------------------------------------------------------------------------------------------------------------------------------------------------------------------------------------------------------------------------------------------------------------------------------------------------|---------|----------------------------|------------------------|---------|------------------------|------------------|---------------|----------------|--------------------------|--------|--|
| 30                                                                                                                                                                                                                                                                                                                                                                                                                                                                                                                                                                                                                                                                                                                                                                                                                                                                                                                                                                                                                                                                                                                                                                                                                                                                                                                                                                                                                                                                                                                                                                                                                                                                                                                                                                                                                                                                                                                                                                                                                                                                                                                            | 4478    | 3                          | <sup>2</sup> Pool Code |         | <sup>3</sup> Pool Name |                  |               |                |                          |        |  |
| <sup>4</sup> Property Code                                                                                                                                                                                                                                                                                                                                                                                                                                                                                                                                                                                                                                                                                                                                                                                                                                                                                                                                                                                                                                                                                                                                                                                                                                                                                                                                                                                                                                                                                                                                                                                                                                                                                                                                                                                                                                                                                                                                                                                                                                                                                                    |         | <sup>5</sup> Property Name |                        |         |                        |                  |               |                | <sup>6</sup> Well Number |        |  |
|                                                                                                                                                                                                                                                                                                                                                                                                                                                                                                                                                                                                                                                                                                                                                                                                                                                                                                                                                                                                                                                                                                                                                                                                                                                                                                                                                                                                                                                                                                                                                                                                                                                                                                                                                                                                                                                                                                                                                                                                                                                                                                                               |         | BANDIT 29 STATE COM        |                        |         |                        |                  |               |                | #501H                    |        |  |
| <sup>7</sup> OGRID N₀.                                                                                                                                                                                                                                                                                                                                                                                                                                                                                                                                                                                                                                                                                                                                                                                                                                                                                                                                                                                                                                                                                                                                                                                                                                                                                                                                                                                                                                                                                                                                                                                                                                                                                                                                                                                                                                                                                                                                                                                                                                                                                                        |         | <sup>8</sup> Operator Name |                        |         |                        |                  |               |                | <sup>9</sup> Elevation   |        |  |
|                                                                                                                                                                                                                                                                                                                                                                                                                                                                                                                                                                                                                                                                                                                                                                                                                                                                                                                                                                                                                                                                                                                                                                                                                                                                                                                                                                                                                                                                                                                                                                                                                                                                                                                                                                                                                                                                                                                                                                                                                                                                                                                               |         | EOG RESOURCES, INC.        |                        |         |                        |                  |               |                | 3528'                    |        |  |
| <sup>10</sup> Surface Location                                                                                                                                                                                                                                                                                                                                                                                                                                                                                                                                                                                                                                                                                                                                                                                                                                                                                                                                                                                                                                                                                                                                                                                                                                                                                                                                                                                                                                                                                                                                                                                                                                                                                                                                                                                                                                                                                                                                                                                                                                                                                                |         |                            |                        |         |                        |                  |               |                |                          |        |  |
| UL or lot no.                                                                                                                                                                                                                                                                                                                                                                                                                                                                                                                                                                                                                                                                                                                                                                                                                                                                                                                                                                                                                                                                                                                                                                                                                                                                                                                                                                                                                                                                                                                                                                                                                                                                                                                                                                                                                                                                                                                                                                                                                                                                                                                 | Section | Township                   | Range                  | Lot Idn | Feet from the          | North/South line | Feet from the | East/West line |                          | County |  |
| A                                                                                                                                                                                                                                                                                                                                                                                                                                                                                                                                                                                                                                                                                                                                                                                                                                                                                                                                                                                                                                                                                                                                                                                                                                                                                                                                                                                                                                                                                                                                                                                                                                                                                                                                                                                                                                                                                                                                                                                                                                                                                                                             | 29      | 24-S                       | 33-E                   | -       | 424'                   | NORTH            | 699'          | EAST           |                          | LEA    |  |
|                                                                                                                                                                                                                                                                                                                                                                                                                                                                                                                                                                                                                                                                                                                                                                                                                                                                                                                                                                                                                                                                                                                                                                                                                                                                                                                                                                                                                                                                                                                                                                                                                                                                                                                                                                                                                                                                                                                                                                                                                                                                                                                               |         |                            |                        |         |                        |                  |               |                |                          |        |  |
| UL or lot no.                                                                                                                                                                                                                                                                                                                                                                                                                                                                                                                                                                                                                                                                                                                                                                                                                                                                                                                                                                                                                                                                                                                                                                                                                                                                                                                                                                                                                                                                                                                                                                                                                                                                                                                                                                                                                                                                                                                                                                                                                                                                                                                 | Section | Township                   | Range                  | Lot Idn | Feet from the          | North/South line | Feet from the | East/West line |                          | County |  |
| H                                                                                                                                                                                                                                                                                                                                                                                                                                                                                                                                                                                                                                                                                                                                                                                                                                                                                                                                                                                                                                                                                                                                                                                                                                                                                                                                                                                                                                                                                                                                                                                                                                                                                                                                                                                                                                                                                                                                                                                                                                                                                                                             | 32      | 24-S                       | 33-E                   | -       | 2409'                  | NORTH            | 330'          | EAS            | ST                       | LEA    |  |
| 120 - Hand A annual 131 - Hand A Tarilla 14 Company and Annual 14 |         |                            |                        |         |                        |                  |               |                |                          |        |  |