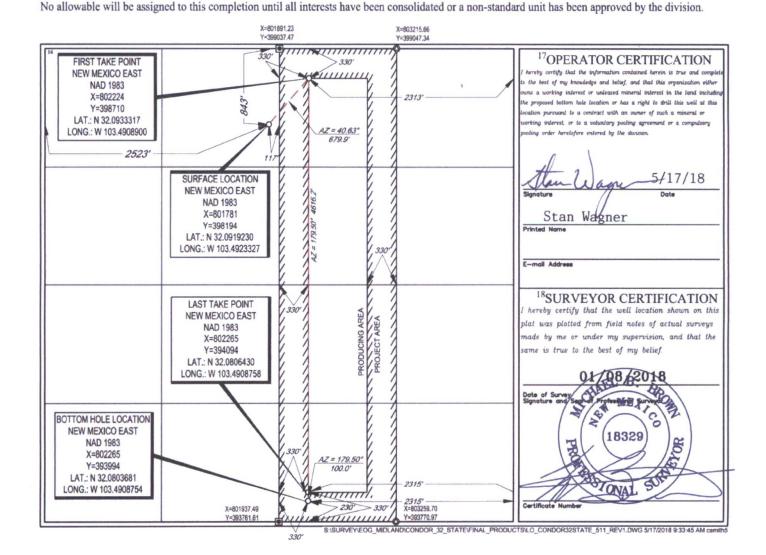

| API Number                                                   |         |                            | <sup>2</sup> Pool Code |                                |               | <sup>3</sup> Pool Name |               |                |                          |        |
|--------------------------------------------------------------|---------|----------------------------|------------------------|--------------------------------|---------------|------------------------|---------------|----------------|--------------------------|--------|
| 30-025-44672                                                 |         |                            | 966                    | 96661 Hardin Tank; Bone Spring |               |                        |               |                |                          |        |
| <sup>4</sup> Property Code                                   |         | <sup>5</sup> Property Name |                        |                                |               |                        |               |                | <sup>6</sup> Well Number |        |
| 39673                                                        |         | CONDOR 32 STATE            |                        |                                |               |                        |               |                | #511H                    |        |
| OGRID No.                                                    |         | <sup>8</sup> Operator Name |                        |                                |               |                        |               |                | <sup>9</sup> Elevation   |        |
| 7377                                                         |         | EOG RESOURCES, INC.        |                        |                                |               |                        |               |                | 3320'                    |        |
| <sup>10</sup> Surface Location                               |         |                            |                        |                                |               |                        |               |                |                          |        |
| UL or lot no.                                                | Section | Township                   | Range                  | Let Idn                        | Feet from the | North/South line       | Feet from the | East/West line |                          | County |
| С                                                            | 32      | 25-S                       | 34-E                   | -                              | 843'          | NORTH                  | 2523'         | WEST           |                          | LEA    |
| <sup>11</sup> Bottom Hole Location If Different From Surface |         |                            |                        |                                |               |                        |               |                |                          |        |
| UL or lot no.                                                | Section | Township                   | Range                  | Lot Idn                        | Feet from the | North/South line       | Feet from the | Ea             | st/West line             | County |
| 0                                                            | 32      | 25-S                       | 34-E                   | _                              | 230'          | SOUTH                  | 2315'         | EAS            | ST                       | LEA    |