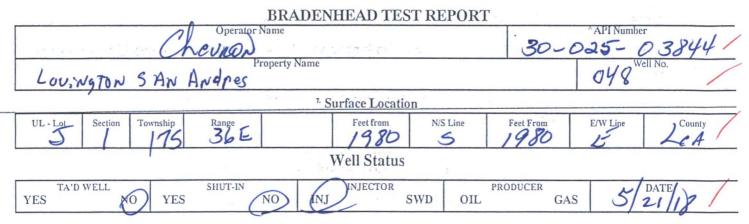

District I 1625 N. French Dr., Hobbs, NM 88240 Phone: (575) 393-6161 Fax: (575) 393-0720

## State of New Mexico Energy, Minerals and Natural Resources Department Oil Conservation Division Hobbs District Office



## **OBSERVED DATA**

|                      | (A)Surface | (B)Interm(1) | (C)Interm(2) | (D)Prod Csng | (E)Tubing                     |
|----------------------|------------|--------------|--------------|--------------|-------------------------------|
| Pressure             | N          | Ø            | -            | 10           | 130,                          |
| Flow Characteristics | 4          | (            |              | - P          |                               |
| Puff                 | Y/X        | N N          | Y / N        | YIN          | CO2                           |
| Steady Flow          | XIN .      | YIN          | Y / N        | Y/O          | GAS                           |
| Surges               | YIN        | YIN          | Y / N        | YN           | Typ