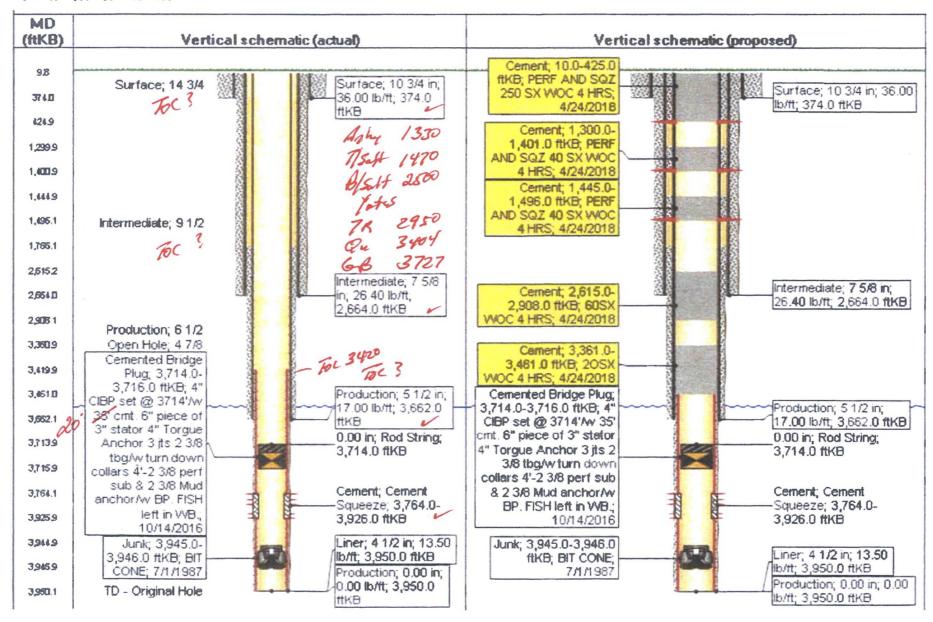

## UNITED STATES DEPARTMENT OF THE INTERIOR BUREAU OF LAND MANAGEMENT

OCD Hobbs

FORM APPROVED OMB NO. 1004-0137 Expires: January 31, 2018

5. Lease Serial No.

| Do not use this form for proposals to drill or to re-enter an HOBBS C abandoned well. Use form 3160-3 (APD) for such proposals.                                                                                                                                                                                                                                                                                                                                                                                                                                                                                                                                                                                                                                                                                                                                                                                                                                                                                                                                                                                                                                                                                                                                                                                                                                                                                                                                                                                                                                                                                                                                                                                                                                                                                                                                                                                                                                                                                                                                                                                               |                                                                                                  |                                  |                                                                    |                       |            | LC032099B                      |                    | _ |
|-------------------------------------------------------------------------------------------------------------------------------------------------------------------------------------------------------------------------------------------------------------------------------------------------------------------------------------------------------------------------------------------------------------------------------------------------------------------------------------------------------------------------------------------------------------------------------------------------------------------------------------------------------------------------------------------------------------------------------------------------------------------------------------------------------------------------------------------------------------------------------------------------------------------------------------------------------------------------------------------------------------------------------------------------------------------------------------------------------------------------------------------------------------------------------------------------------------------------------------------------------------------------------------------------------------------------------------------------------------------------------------------------------------------------------------------------------------------------------------------------------------------------------------------------------------------------------------------------------------------------------------------------------------------------------------------------------------------------------------------------------------------------------------------------------------------------------------------------------------------------------------------------------------------------------------------------------------------------------------------------------------------------------------------------------------------------------------------------------------------------------|--------------------------------------------------------------------------------------------------|----------------------------------|--------------------------------------------------------------------|-----------------------|------------|--------------------------------|--------------------|---|
|                                                                                                                                                                                                                                                                                                                                                                                                                                                                                                                                                                                                                                                                                                                                                                                                                                                                                                                                                                                                                                                                                                                                                                                                                                                                                                                                                                                                                                                                                                                                                                                                                                                                                                                                                                                                                                                                                                                                                                                                                                                                                                                               |                                                                                                  |                                  |                                                                    |                       |            | 210                            |                    |   |
| SUBMIT IN TRIPLICATE - Other instructions on page 2                                                                                                                                                                                                                                                                                                                                                                                                                                                                                                                                                                                                                                                                                                                                                                                                                                                                                                                                                                                                                                                                                                                                                                                                                                                                                                                                                                                                                                                                                                                                                                                                                                                                                                                                                                                                                                                                                                                                                                                                                                                                           |                                                                                                  |                                  |                                                                    | 11 2020               | 738        | nit or CA/Agreemen<br>885U4940 | t, Name and/or No. |   |
| 1. Type of Well ☐ Gas Well ☐ Other                                                                                                                                                                                                                                                                                                                                                                                                                                                                                                                                                                                                                                                                                                                                                                                                                                                                                                                                                                                                                                                                                                                                                                                                                                                                                                                                                                                                                                                                                                                                                                                                                                                                                                                                                                                                                                                                                                                                                                                                                                                                                            |                                                                                                  |                                  |                                                                    |                       |            | Name and No.<br>SU 389         |                    |   |
| Name of Operator     XTO ENERGY INCORPORAT                                                                                                                                                                                                                                                                                                                                                                                                                                                                                                                                                                                                                                                                                                                                                                                                                                                                                                                                                                                                                                                                                                                                                                                                                                                                                                                                                                                                                                                                                                                                                                                                                                                                                                                                                                                                                                                                                                                                                                                                                                                                                    | ONALD<br>OENERGY.COM                                                                             |                                  | 9. API Well No.<br>30-025-04631-00-S1                              |                       |            |                                |                    |   |
| 3a. Address<br>6401 HOLIDAY HILL ROAD B<br>MIDLAND, TX 79707                                                                                                                                                                                                                                                                                                                                                                                                                                                                                                                                                                                                                                                                                                                                                                                                                                                                                                                                                                                                                                                                                                                                                                                                                                                                                                                                                                                                                                                                                                                                                                                                                                                                                                                                                                                                                                                                                                                                                                                                                                                                  | (include area code)<br>1-8220                                                                    |                                  | Field and Pool or Exploratory Area     EUNICE MONUMENT-GRAYBURG-SA |                       |            | SA                             |                    |   |
| 4. Location of Well (Footage, Sec., T                                                                                                                                                                                                                                                                                                                                                                                                                                                                                                                                                                                                                                                                                                                                                                                                                                                                                                                                                                                                                                                                                                                                                                                                                                                                                                                                                                                                                                                                                                                                                                                                                                                                                                                                                                                                                                                                                                                                                                                                                                                                                         |                                                                                                  |                                  | 11. Co                                                             | unty or Parish, State | :          |                                |                    |   |
| Sec 14 T21S R36E SWNW 1980FNL 660FWL                                                                                                                                                                                                                                                                                                                                                                                                                                                                                                                                                                                                                                                                                                                                                                                                                                                                                                                                                                                                                                                                                                                                                                                                                                                                                                                                                                                                                                                                                                                                                                                                                                                                                                                                                                                                                                                                                                                                                                                                                                                                                          |                                                                                                  |                                  |                                                                    |                       |            | LEA COUNTY, NM                 |                    |   |
| 12. CHECK THE A                                                                                                                                                                                                                                                                                                                                                                                                                                                                                                                                                                                                                                                                                                                                                                                                                                                                                                                                                                                                                                                                                                                                                                                                                                                                                                                                                                                                                                                                                                                                                                                                                                                                                                                                                                                                                                                                                                                                                                                                                                                                                                               | PROPRIATE BOX(ES)                                                                                | TO INDICA                        | TE NATURE O                                                        | F NOTICE,             | REPO       | RT, OR OTHER                   | DATA               |   |
| TYPE OF SUBMISSION TYPE OF ACTION                                                                                                                                                                                                                                                                                                                                                                                                                                                                                                                                                                                                                                                                                                                                                                                                                                                                                                                                                                                                                                                                                                                                                                                                                                                                                                                                                                                                                                                                                                                                                                                                                                                                                                                                                                                                                                                                                                                                                                                                                                                                                             |                                                                                                  |                                  |                                                                    |                       |            |                                |                    |   |
| ■ Notice of Intent                                                                                                                                                                                                                                                                                                                                                                                                                                                                                                                                                                                                                                                                                                                                                                                                                                                                                                                                                                                                                                                                                                                                                                                                                                                                                                                                                                                                                                                                                                                                                                                                                                                                                                                                                                                                                                                                                                                                                                                                                                                                                                            | ☐ Acidize                                                                                        | □ Dee                            | ☐ Deepen                                                           |                       | tion (     |                                | ff                 |   |
|                                                                                                                                                                                                                                                                                                                                                                                                                                                                                                                                                                                                                                                                                                                                                                                                                                                                                                                                                                                                                                                                                                                                                                                                                                                                                                                                                                                                                                                                                                                                                                                                                                                                                                                                                                                                                                                                                                                                                                                                                                                                                                                               | ☐ Alter Casing                                                                                   | ☐ Hyd                            | ☐ Hydraulic Fracturing                                             |                       | ation      | INT TO PA PM P&A NR            |                    |   |
| ☐ Subsequent Report                                                                                                                                                                                                                                                                                                                                                                                                                                                                                                                                                                                                                                                                                                                                                                                                                                                                                                                                                                                                                                                                                                                                                                                                                                                                                                                                                                                                                                                                                                                                                                                                                                                                                                                                                                                                                                                                                                                                                                                                                                                                                                           | ☐ Casing Repair ☐ New                                                                            |                                  | Construction                                                       | Recom                 | plete      | P&A NR _                       |                    |   |
| ☐ Final Abandonment Notice                                                                                                                                                                                                                                                                                                                                                                                                                                                                                                                                                                                                                                                                                                                                                                                                                                                                                                                                                                                                                                                                                                                                                                                                                                                                                                                                                                                                                                                                                                                                                                                                                                                                                                                                                                                                                                                                                                                                                                                                                                                                                                    | ☐ Change Plans                                                                                   | Plug                             | ☑ Plug and Abandon                                                 |                       | rarily     | P&A R                          |                    |   |
|                                                                                                                                                                                                                                                                                                                                                                                                                                                                                                                                                                                                                                                                                                                                                                                                                                                                                                                                                                                                                                                                                                                                                                                                                                                                                                                                                                                                                                                                                                                                                                                                                                                                                                                                                                                                                                                                                                                                                                                                                                                                                                                               | □ Convert to Injection                                                                           | Plug                             | ☐ Plug Back                                                        |                       | Dispo      |                                |                    |   |
| testing has been completed. Final At determined that the site is ready for final At the site | y AS REQUEST TO PA' F<br>MT @ 3714 C w/<br>T.<br>T. 2450 (7)<br>W/ 40SX OF CMT<br>W/ 40SX OF CMT | REFERENCE<br>LEWIT TO<br>20 - 14 | DWELL:<br>3354, 2<br>(aff). W<br>20 (7/s)                          | P&A MARKI             | ER.        |                                | OR.                |   |
|                                                                                                                                                                                                                                                                                                                                                                                                                                                                                                                                                                                                                                                                                                                                                                                                                                                                                                                                                                                                                                                                                                                                                                                                                                                                                                                                                                                                                                                                                                                                                                                                                                                                                                                                                                                                                                                                                                                                                                                                                                                                                                                               | Electronic Submission #4                                                                         | GY INCORPO                       | RÁTED, sent to<br>SCILLA PEREZ o                                   | the Hobbs             | (18PP0     |                                |                    |   |
| Signature (Flacture is 5                                                                                                                                                                                                                                                                                                                                                                                                                                                                                                                                                                                                                                                                                                                                                                                                                                                                                                                                                                                                                                                                                                                                                                                                                                                                                                                                                                                                                                                                                                                                                                                                                                                                                                                                                                                                                                                                                                                                                                                                                                                                                                      | udaminai an                                                                                      |                                  | Data 04/05/0                                                       | 040                   |            |                                |                    |   |
| Signature (Electronic S                                                                                                                                                                                                                                                                                                                                                                                                                                                                                                                                                                                                                                                                                                                                                                                                                                                                                                                                                                                                                                                                                                                                                                                                                                                                                                                                                                                                                                                                                                                                                                                                                                                                                                                                                                                                                                                                                                                                                                                                                                                                                                       | THIS SPACE FO                                                                                    | R FEDERA                         | Date 04/25/2                                                       |                       | SF         |                                |                    | _ |
|                                                                                                                                                                                                                                                                                                                                                                                                                                                                                                                                                                                                                                                                                                                                                                                                                                                                                                                                                                                                                                                                                                                                                                                                                                                                                                                                                                                                                                                                                                                                                                                                                                                                                                                                                                                                                                                                                                                                                                                                                                                                                                                               | THIS OF AGE TO                                                                                   | KILDLIO                          | COROTATE                                                           | 011102 0              |            |                                | 12                 | _ |
| Approved By _ Jame                                                                                                                                                                                                                                                                                                                                                                                                                                                                                                                                                                                                                                                                                                                                                                                                                                                                                                                                                                                                                                                                                                                                                                                                                                                                                                                                                                                                                                                                                                                                                                                                                                                                                                                                                                                                                                                                                                                                                                                                                                                                                                            | ale, Camos                                                                                       |                                  | Title Su                                                           | N. P.                 | CT         |                                | 5-12-18<br>Date    | _ |
| Conditions of approval, if any, are attached<br>certify that the applicant holds legal or equivalent would entitle the applicant to condu                                                                                                                                                                                                                                                                                                                                                                                                                                                                                                                                                                                                                                                                                                                                                                                                                                                                                                                                                                                                                                                                                                                                                                                                                                                                                                                                                                                                                                                                                                                                                                                                                                                                                                                                                                                                                                                                                                                                                                                     | Office (                                                                                         | erlsha                           | 2                                                                  |                       |            |                                |                    |   |
| Title 18 U.S.C. Section 1001 and Title 43<br>States any false, fictitious or fraudulent                                                                                                                                                                                                                                                                                                                                                                                                                                                                                                                                                                                                                                                                                                                                                                                                                                                                                                                                                                                                                                                                                                                                                                                                                                                                                                                                                                                                                                                                                                                                                                                                                                                                                                                                                                                                                                                                                                                                                                                                                                       |                                                                                                  |                                  |                                                                    | willfully to m        | ake to any | y department or ager           | ncy of the United  |   |
| Instructions on page 2)                                                                                                                                                                                                                                                                                                                                                                                                                                                                                                                                                                                                                                                                                                                                                                                                                                                                                                                                                                                                                                                                                                                                                                                                                                                                                                                                                                                                                                                                                                                                                                                                                                                                                                                                                                                                                                                                                                                                                                                                                                                                                                       |                                                                                                  |                                  |                                                                    |                       |            |                                |                    |   |