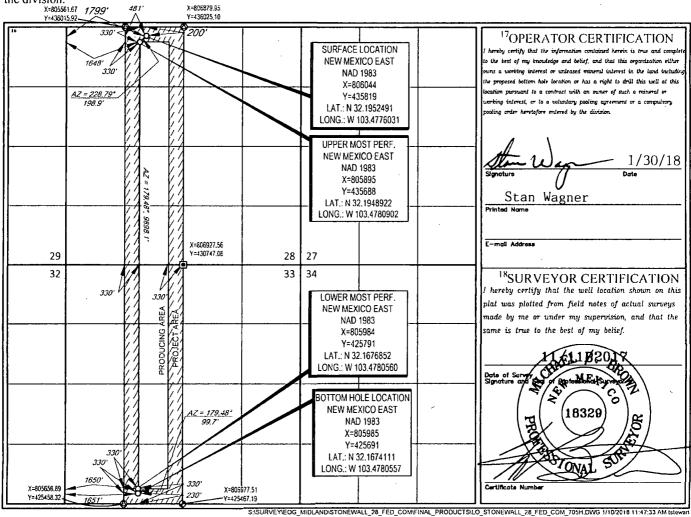

Santa Fe, NM 87505

AMENDED REPORT

**FORM C-102** 

RECEIVED
WELL LOCATION AND ACREAGE DEDICATION PLAT

| 30-025- 44870 |  | <sup>2</sup> Pool Code | <sup>3</sup> Pool Name        |                          |  |  |
|---------------|--|------------------------|-------------------------------|--------------------------|--|--|
|               |  | 98092                  | WC-025 G-09 S243336I; Upper W | lolfcamp                 |  |  |
| Property Code |  | 5P                     | roperty Name                  | <sup>6</sup> Well Number |  |  |
| 321477        |  | STONEWA                | LL 28 FED COM                 | #705H                    |  |  |
| OGRID No.     |  | Elevation              |                               |                          |  |  |
| 7377          |  | EOG RES                | SOURCES, INC.                 | 3498'                    |  |  |

10 Surface Location

| UL or lot no. | Section | Township | Range | Lot Idn | Feet from the | North/South line | Feet from the | East/West line | County |
|---------------|---------|----------|-------|---------|---------------|------------------|---------------|----------------|--------|
| С             | 28      | 24-S     | 34-E  | - 1     | 200'          | NORTH            | 1799'         | WEST           | LEA    |

| UL or lot no.                        | Section                  | Township              | Range             | Lot Idn | Feet from the | North/South line                      | Feet from the | Enst/West line | County |
|--------------------------------------|--------------------------|-----------------------|-------------------|---------|---------------|---------------------------------------|---------------|----------------|--------|
| N                                    | 33                       | 24-S                  | 34-E              | -       | 230'          | SOUTH                                 | 1651'         | WEST           | LEA    |
| <sup>12</sup> Dedicated Acres 320.00 | <sup>13</sup> Joint or 1 | nfill <sup>14</sup> C | onsolidation Code | 15Orde  | r No.         | ··· · · · · · · · · · · · · · · · · · |               |                |        |

No allowable will be assigned to this completion until all interests have been consolidated or a non-standard unit has been approved by the division.