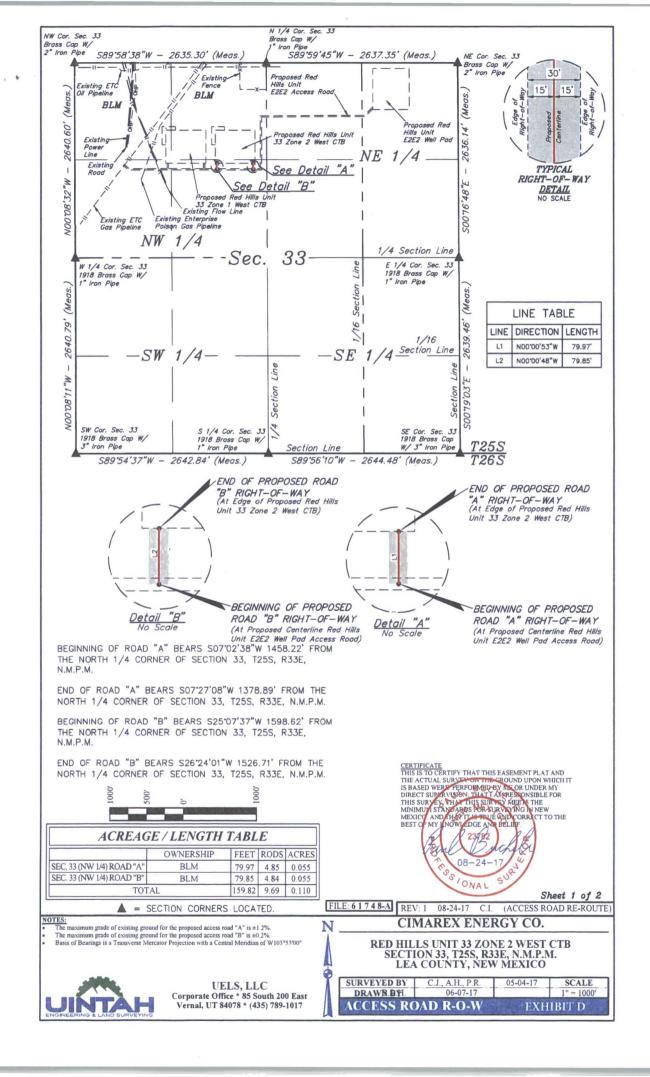

| APPROXIMATE SUR□ACE DISTURBANCE AREAS      |            |        |  |  |
|--------------------------------------------|------------|--------|--|--|
|                                            | DISTANCE   | ACRES  |  |  |
| WELL SITE DISTURBANCE                      | NA         | ±6.273 |  |  |
| FLOW LINE CONNECTION AREA DISTURBANCE      | NA         | ±0.436 |  |  |
| 30' WIDE ACCESS ROAD "A" R-O-W DISTURBANCE | ±79.97'    | ±0.055 |  |  |
| 30' WIDE ACCESS ROAD "B" R-O-W DISTURBANCE | ±79.85'    | ±0.055 |  |  |
| 30' WIDE POWER LINE R-O-W DISTURBANCE      | ±1.563.59' | ±1.077 |  |  |
| TOTAL                                      |            | ±7.896 |  |  |

REV: 1 08-24-17 C.I. (RE-ROUTE)

## CIMAREX ENERGY CO.

RED HILLS UNIT 33 ZONE 2 WEST CTB E 1/2 NW 1/4, SECTION 33, T25S, R33E, N.M.P.M. LEA COUNTY, NEW MEXICO

| SURVEYED BY | C.J., A.H., P.R. | 05-04-17 | SCALE    |
|-------------|------------------|----------|----------|
| DRAWN BY    | S.F.             | 06-02-17 | AS SHOWN |
| TYPICAL CE  | ROSS SECTION     | ONS EXI  | HIRITE   |