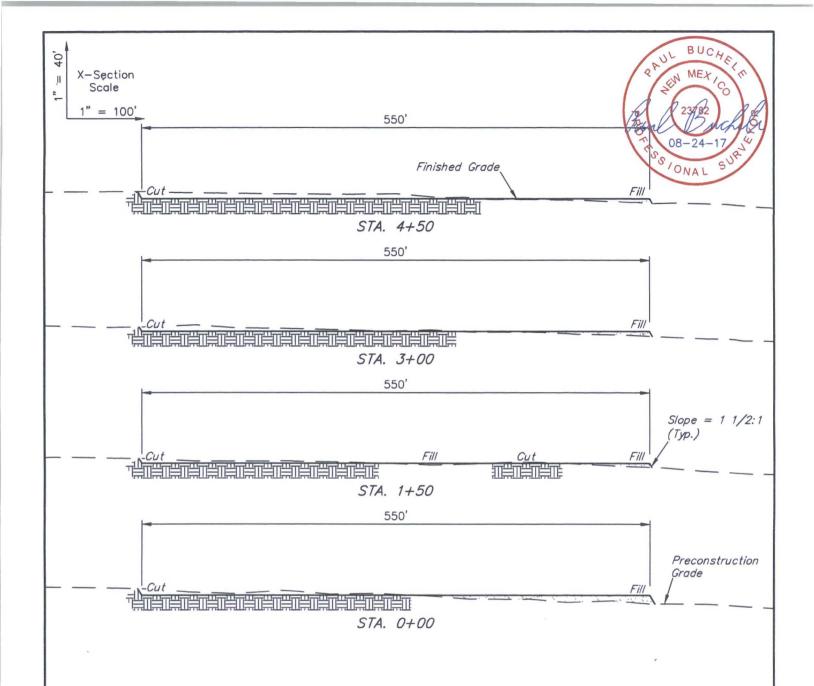

Contours shown at 2' intervals.

Cut/Fill slopes 1 1/2:1 (Typ. except where noted)

Topsoil stockpile to be seeded in place prior to reclamation.

**UELS, LLC** Corporate Office \* 85 South 200 East Vernal, UT 84078 \* (435) 789-1017

#### NOTES:

- Fill quantity includes 5% for compaction.
- Cut/Fill slopes 1 1/2:1 (Typ. except where noted)

UINTAH ENGINEERING & LAND SURVEYING

UELS, LLC Corporate Office \* 85 South 200 East Vernal, UT 84078 \* (435) 789-1017

## CIMAREX ENERGY CO.

RED HILLS UNIT 33 ZONE 2 WEST CTB E 1/2 NW 1/4, SECTION 33, T25S, R33E, N.M.P.M. LEA COUNTY, NEW MEXICO

| SURVEYED BY | C.J., A.H., P.R. | 05-04-17 | SCALE    |
|-------------|------------------|----------|----------|
| DRAWN BY    | S.F.             | 06-02-17 | AS SHOWN |
| TYPICAL CE  | ROSS SECTION     | ONS EXI  | HIRITE   |