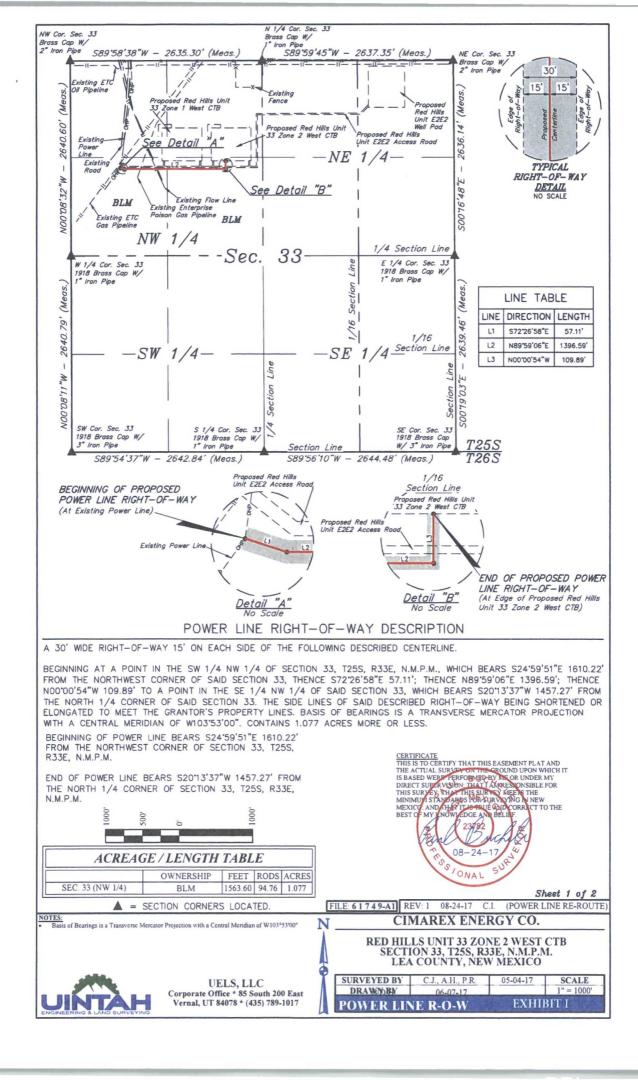

| APPROXIMATE SUR□ACE DISTURBANCE AREAS      |            |        |  |  |
|--------------------------------------------|------------|--------|--|--|
|                                            | DISTANCE   | ACRES  |  |  |
| WELL SITE DISTURBANCE                      | NA         | ±6.273 |  |  |
| FLOW LINE CONNECTION AREA DISTURBANCE      | NA         | ±0.436 |  |  |
| 30' WIDE ACCESS ROAD "A" R-O-W DISTURBANCE | ±79.97'    | ±0.055 |  |  |
| 30' WIDE ACCESS ROAD "B" R-O-W DISTURBANCE | ±79.85'    | ±0.055 |  |  |
| 30' WIDE POWER LINE R-O-W DISTURBANCE      | ±1.563.59' | ±1.077 |  |  |
| TOTAL                                      |            | ±7.896 |  |  |