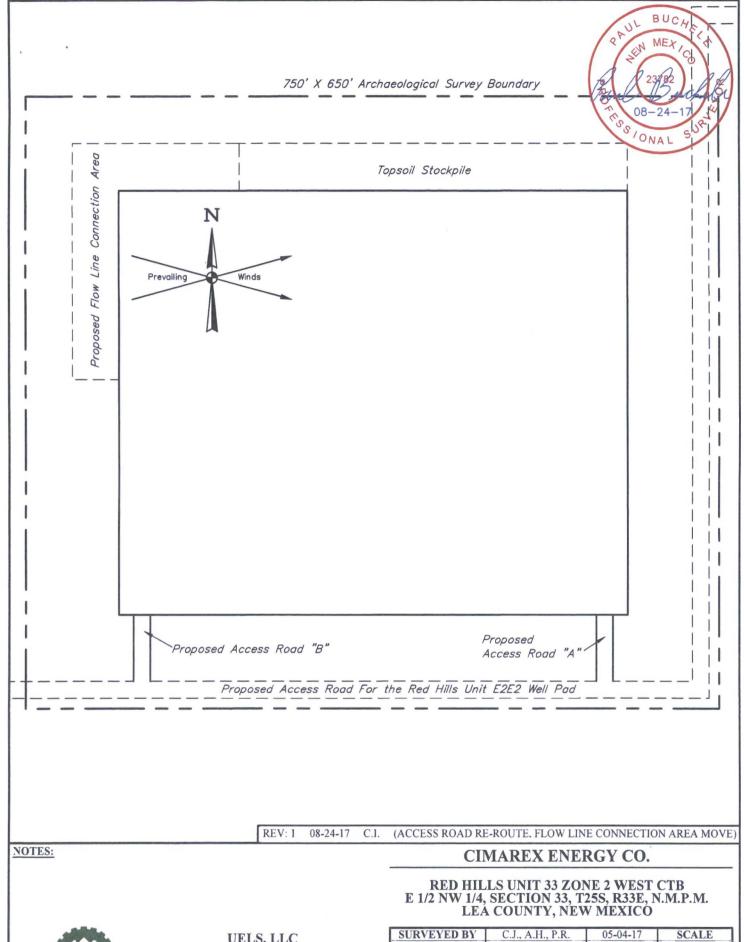

### · 32. Additional remarks, continued

Flow Route will tie into Flow Connection Area on Battery pad. Please see Exhibit F for Flow line connection corridor.

FINISHED GRADE ELEVATION = 3359.0'

FLOW LINE CONNECTION AREA MOVE)

Contours shown at 2' intervals.

Cut/Fill slopes 1 1/2:1 (Typ. except where noted)

Topsoil stockpile to be seeded in place prior to reclamation.

**UELS, LLC** Corporate Office \* 85 South 200 East Vernal, UT 84078 \* (435) 789-1017

### CIMAREX ENERGY CO.

**RED HILLS UNIT 33 ZONE 2 WEST CTB** E 1/2 NW 1/4, SECTION 33, T25S, R33E, N.M.P.M. LEA COUNTY, NEW MEXICO

| LOCATI      | ON LAYOUT        | EX       | HIBIT F  |
|-------------|------------------|----------|----------|
| DRAWN BY    | S.F.             | 06-02-17 | 1" = 80' |
| SURVEYED BY | C.J., A.H., P.R. | 05-04-17 | SCALE    |

| APPROXIMATE EARTHWOR□ □UANTITIES                |                |  |  |
|-------------------------------------------------|----------------|--|--|
| (4") TOPSOIL STRIPPING                          | 3,120 Cu. Yds. |  |  |
| REMAINING LOCATION                              | 4.790 Cu. Yds. |  |  |
| TOTAL CUT                                       | 7,910 Cu. Yds. |  |  |
|                                                 | 4,790 Cu. Yds. |  |  |
| EXCESS MATERIAL                                 | 3,120 Cu. Yds. |  |  |
| TOPSOIL                                         | 3,120 Cu. Yds. |  |  |
| EXCESS UNBALANCE (After Interim Rehabilitation) | 0 Cu. Yds.     |  |  |

| APPROXIMATE SUR□ACE DISTURBANCE AREAS      |            |        |  |  |
|--------------------------------------------|------------|--------|--|--|
|                                            | DISTANCE   | ACRES  |  |  |
| WELL SITE DISTURBANCE                      | NA         | ±6.273 |  |  |
| FLOW LINE CONNECTION AREA DISTURBANCE      | NA         | ±0.436 |  |  |
| 30' WIDE ACCESS ROAD "A" R-O-W DISTURBANCE | ±79.97'    | ±0.055 |  |  |
| 30' WIDE ACCESS ROAD "B" R-O-W DISTURBANCE | ±79.85'    | ±0.055 |  |  |
| 30' WIDE POWER LINE R-O-W DISTURBANCE      | ±1.563.59' | ±1.077 |  |  |
| TOTAL                                      |            | ±7.896 |  |  |