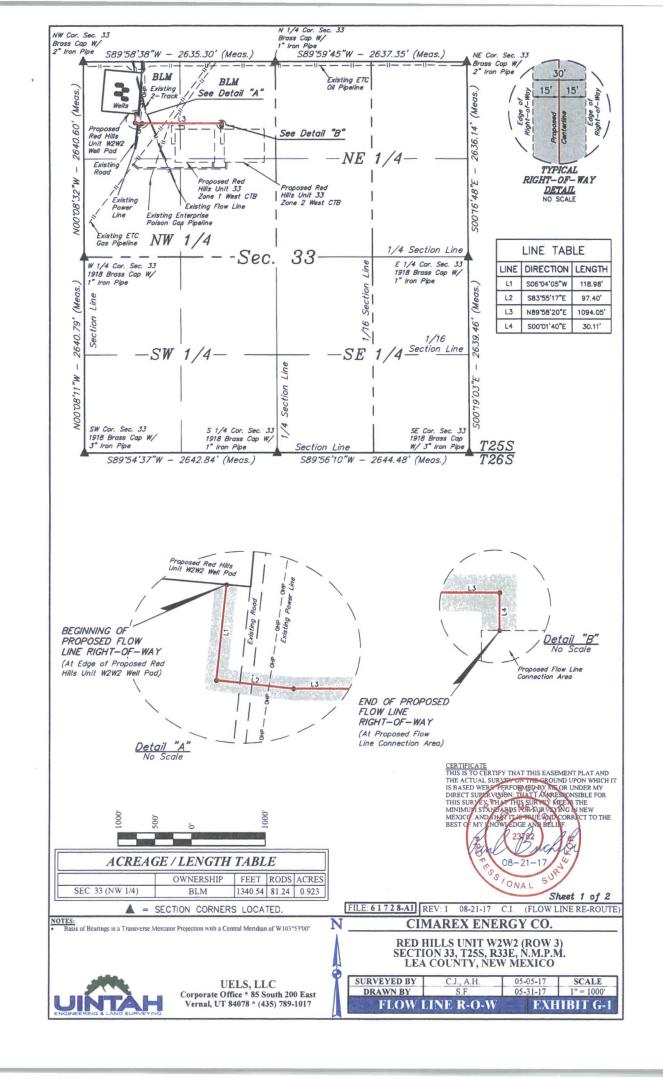

### · 32. Additional remarks, continued

Flow Route will tie into Flow Connection Area on Battery pad. Please see Exhibit F for Flow line connection corridor.

FINISHED GRADE ELEVATION = 3359.0'

FLOW LINE CONNECTION AREA MOVE)

REV: 1 08-24-17 C.I. (RE-ROUTE)