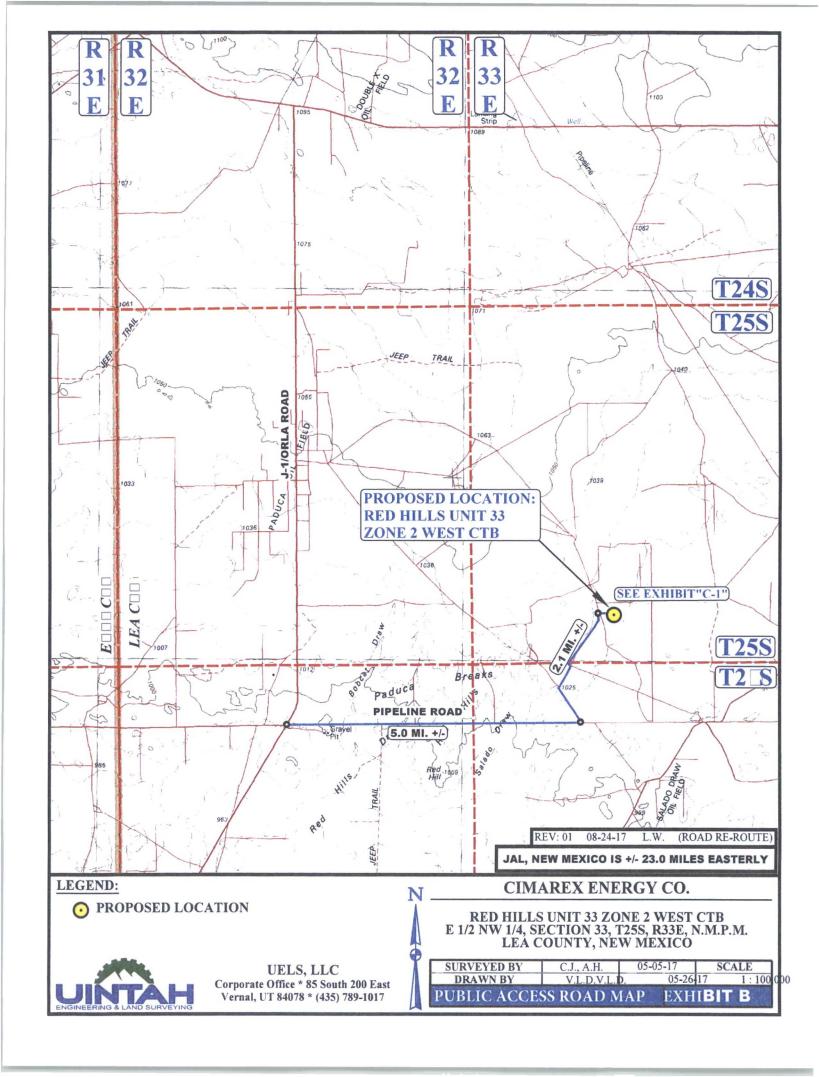

**UELS, LLC** Corporate Office \* 85 South 200 East Vernal, UT 84078 \* (435) 789-1017

DRAWN BY EXHIBIT F ARCHAEOLOGICAL SURVEY BOUNDARY

BEGINNING AT THE INTERSECTION OF J-1/ORLA ROAD AND PIPELINE ROAD TO THE EAST (LOCATED AT NAD83 LATITUDE N32.064964° AND LONGITUDE W103.674262°) PROCEED IN AN EASTERLY DIRECTION APPROXIMATELY 5.0 TO THE JUNCTION OF THIS ROAD AND AN EXISTING ROAD TO THE NORTHWEST; TURN LEFT AND PROCEED IN A NORTHWESTERLY, THEN NORTHEASTERLY, THEN NORTHWESTERLY DIRECTION APPROXIMATELY 2.1 MILES TO THE BEGINNING OF THE PROPOSED ACCESS FOR THE RED HILLS UNIT E2E2; FOLLOW ROAD FLAGS IN A SOUTHEASTERLY DIRECTION THEN EASTERLY DIRECTION FOR APPROXIMATELY 1,809' TO THE PROPOSED ACCESS "A"; FOLLOW ROAD FLAGS IN A NORTHERLY DIRECTION APPROXIMATELY 80' TO THE PROPOSED LOCATION.

TOTAL DISTANCE FROM THE INTERSECTION OF J-1/ORLA ROAD AND PIPELINE ROAD TO THE SOUTH (LOCATED AT NAD83 LATITUDE N32.064964° AND LONGITUDE W103.674262°) TO THE PROPOSED WELL LOCATION IS APPROXIMATELY 7.5 MILES.

REV: 01 08-24-17 L.W. (ROAD RE-ROUTE)

### **CIMAREX ENERGY CO.**

RED HILLS UNIT 33 ZONE 2 WEST CTB E 1/2 NW 1/4, SECTION 33, T25S, R33E, N.M.P.M. LEA COUNTY, NEW MEXICO

UELS, LLC Corporate Office \* 85 South 200 East Vernal, UT 84078 \* (435) 789-1017

| SURVEYED BY | C.J., A.H. | 05-05-17 |    |
|-------------|------------|----------|----|
| DRAWN BY    |            |          |    |
| ROAD DESCRI | PTION      | EXHIBI   | ΓЕ |