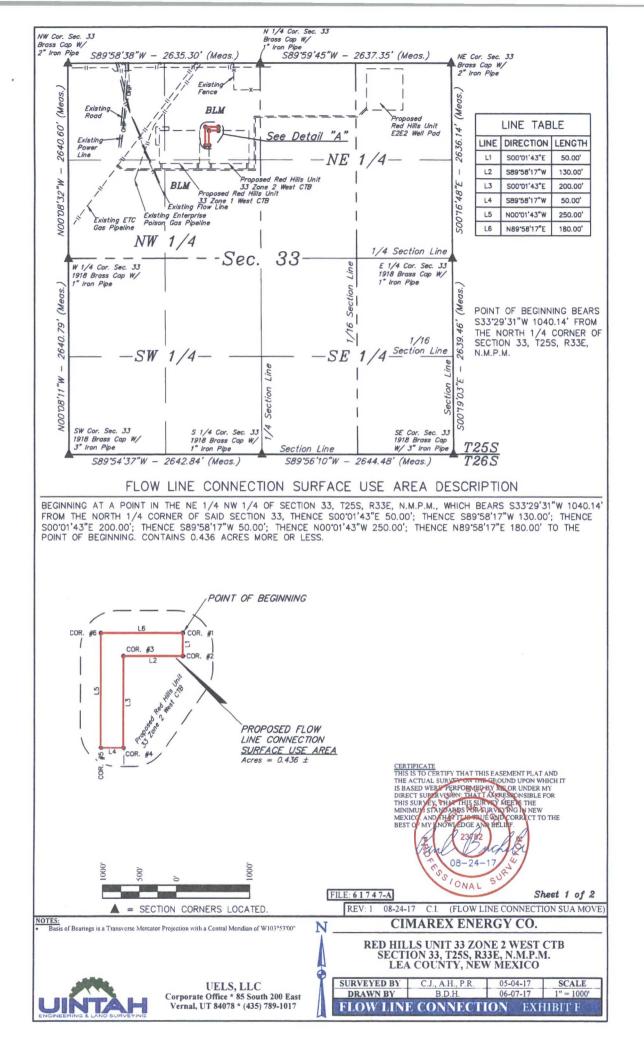

### · 32. Additional remarks, continued

Flow Route will tie into Flow Connection Area on Battery pad. Please see Exhibit F for Flow line connection corridor.

FINISHED GRADE ELEVATION = 3359.0'

FLOW LINE CONNECTION AREA MOVE)

**UELS, LLC** Corporate Office \* 85 South 200 East Vernal, UT 84078 \* (435) 789-1017

DRAWN BY EXHIBIT F ARCHAEOLOGICAL SURVEY BOUNDARY

BEGINNING AT THE INTERSECTION OF J-1/ORLA ROAD AND PIPELINE ROAD TO THE EAST (LOCATED AT NAD83 LATITUDE N32.064964° AND LONGITUDE W103.674262°) PROCEED IN AN EASTERLY DIRECTION APPROXIMATELY 5.0 TO THE JUNCTION OF THIS ROAD AND AN EXISTING ROAD TO THE NORTHWEST; TURN LEFT AND PROCEED IN A NORTHWESTERLY, THEN NORTHEASTERLY, THEN NORTHWESTERLY DIRECTION APPROXIMATELY 2.1 MILES TO THE BEGINNING OF THE PROPOSED ACCESS FOR THE RED HILLS UNIT E2E2; FOLLOW ROAD FLAGS IN A SOUTHEASTERLY DIRECTION THEN EASTERLY DIRECTION FOR APPROXIMATELY 1,809' TO THE PROPOSED ACCESS "A"; FOLLOW ROAD FLAGS IN A NORTHERLY DIRECTION APPROXIMATELY 80' TO THE PROPOSED LOCATION.

TOTAL DISTANCE FROM THE INTERSECTION OF J-1/ORLA ROAD AND PIPELINE ROAD TO THE SOUTH (LOCATED AT NAD83 LATITUDE N32.064964° AND LONGITUDE W103.674262°) TO THE PROPOSED WELL LOCATION IS APPROXIMATELY 7.5 MILES.

| SURVEYED BY | C.J., A.H. | 05-05-17 |    |
|-------------|------------|----------|----|
| DRAWN BY    |            |          |    |
| ROAD DESCRI | PTION      | EXHIBI   | ΓЕ |