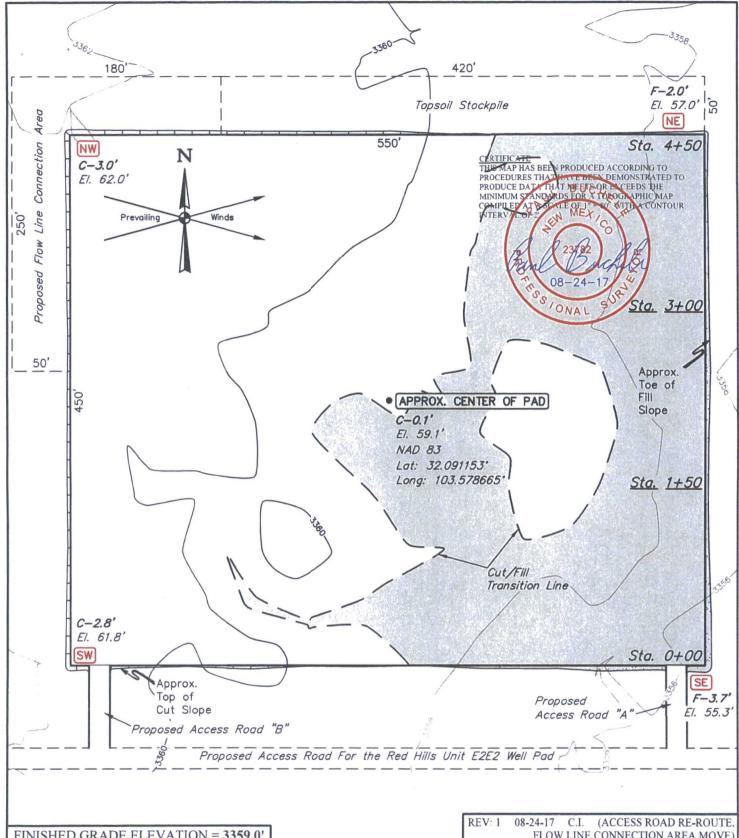

### · 32. Additional remarks, continued

Flow Route will tie into Flow Connection Area on Battery pad. Please see Exhibit F for Flow line connection corridor.

FINISHED GRADE ELEVATION = 3359.0'

FLOW LINE CONNECTION AREA MOVE)

Contours shown at 2' intervals.

Cut/Fill slopes 1 1/2:1 (Typ. except where noted)

Topsoil stockpile to be seeded in place prior to reclamation.

**UELS, LLC** Corporate Office \* 85 South 200 East Vernal, UT 84078 \* (435) 789-1017

### CIMAREX ENERGY CO.

**RED HILLS UNIT 33 ZONE 2 WEST CTB** E 1/2 NW 1/4, SECTION 33, T25S, R33E, N.M.P.M. LEA COUNTY, NEW MEXICO

| LOCATI      | ON LAYOUT        | EX       | HIBIT F  |
|-------------|------------------|----------|----------|
| DRAWN BY    | S.F.             | 06-02-17 | 1" = 80' |
| SURVEYED BY | C.J., A.H., P.R. | 05-04-17 | SCALE    |