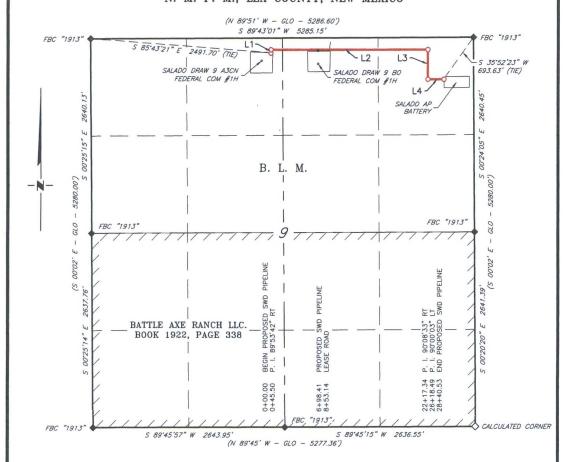

### MEWBOURNE OIL COMPANY PROPOSED SWD PIPELINE FROM THE SALADO DRAW 9 A3CN FEDERAL COM #1H TO THE SALADO AP BATTERY SECTION 9, T26S, R33E N. M. P. M., LEA COUNTY, NEW MEXICO

| and the second |               |          |
|----------------|---------------|----------|
| TIME           | REARING       | HEIMIGH- |
|                | N 00 07 70" W | Nonce:2  |
| 77             | N 80°51 16 L  | 7,1718/  |
| <del>L3</del>  | 3 00'00'11" E | 401.10   |
| 14             | N 80-50 A6 F  | 2777 174 |

### DESCRIPTION

A strip of land 30 feet wide, being 2,840.53 feet or 172.153 rods in length, lying in Section 9, Township 26 South, Range 33 East, N. M. P. M., Lea County, New Mexico, being 15 feet left and 15 feet right of the following described survey of a centerline across B. L. M. land:

BEGINNING at Engr. Sta. 0+00, a point in the Northwest quarter of Section 9, which bears, S 85'43'21" E, 2,491.70 feet from a brass cap, stamped "1913", found for the Northwest corner of Section 9;

Thence, N 00"02'26" W, 45.50 feet, to Engr. Sta. 0+45.50, a P. I. of 89"53'42" right;

Thence, N 89'51'16" E, 2,171.84 feet, to Engr. Sta. 22+17.34, a P. I. of 90°08'33" right;

Thence, S 00°00'11" E, 401.15 feet, to Engr. Sta. 26+18.49, a P. I. of 90°00'03" left;

Thence, N 89°59′46″ E, 222.04 feet, to Engr. Sta. 28+40.53, the End of Survey, a point in the Northeast quarter of Section 9, which bears, S 35′52′23″ W, 693.63 feet from a brass cap, stamped "1913", found for the Northeast corner of Section 9.

Said strip of land contains 1.956 acres, more or less, and is allocated by forties as follows:

NE 1/4 NW 1/4 12.392 Rods 0.141 Acres NW 1/4 NE 1/4 80.076 Rods 0.910 Acres NE 1/4 NE 1/4 79.685 Rods 0.905 Acres