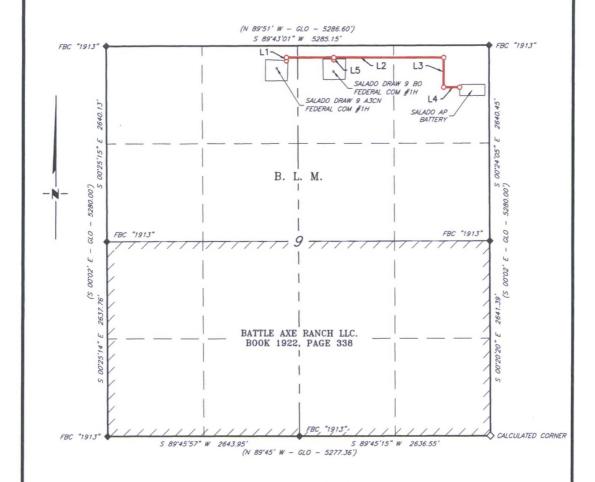

## MEWBOURNE OIL COMPANY OVERALL PROPOSED SWD PIPELINE FROM THE SALADO 9 WELL LOCATIONS TO THE SALADO AP BATTERY SECTION 9, T26S, R33E N. M. P. M., LEA COUNTY, NEW MEXICO

|      | WO A PIPELINE | TABLE   |
|------|---------------|---------|
| LINE | DEARING       | LENGTI  |
|      | M OOLOG SE W  | 45.50   |
| 12   | N 09 31 10" F | 2171.05 |
| 13   | CAMANAGE      | 401.15  |
| Li   | N 69'59'46" E | 222.04  |

| - IN | E(III)        |          |
|------|---------------|----------|
| LINE | EL VENNI:     | LE NICHE |
| -    | 5 00 02 30" W |          |

| NO. | REVISION    | DATE  |
|-----|-------------|-------|
| JOB | NO.: LS1709 | 645   |
| DWG | . NO.170964 | 5RDOA |

308 W. BROADWAY ST., HOBBS, NM 88240 (575) 964-8200

SCALE: 1" = 1000'
DATE: 9-26-2017
SURVEYED BY: ML/TF
DRAWN BY: AIAC
APPROVED BY: RMH

SHEET: 1 OF 1