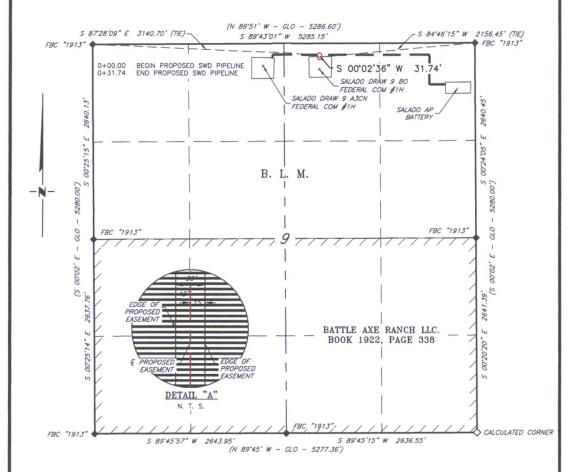

### MEWBOURNE OIL COMPANY PROPOSED SWD PIPELINE FOR THE SALADO DRAW 9 BO FEDERAL COM #1H SECTION 9, T26S, R33E

N. M. P. M., LEA COUNTY, NEW MEXICO

#### DESCRIPTION

A strip of land 30 feet wide, being 31.74 feet or 1.924 rods in length, lying in Section 9, Township 26 South, Range 33 East, N. M. P. M., Lea County, New Mexico, being 15 feet left and 15 feet right of the following described survey of a centerline across B. L. M. land:

BEGINNING at Engr. Sta. 0+00, a point in the Northeast quarter of Section 9, which bears, S 87'28'09" E, 3,140.70 feet from a brass cap, stamped "1913", found for the Northwest corner of Section 9;

Thence, S 00°02'36" W, 31.74 feet, to Engr. Sta. 0+31.74, the End of Survey, a point in the Northeast quarter of Section 9, which bears, S 84°46'15" W, 2,156.45 feet from a brass cap, stamped "1913", found for the Northeast corner of Section 9.

Said strip of land contains 0.022 acres, more or less, and is allocated by forties as follows:

NW 1/4 NE 1/4 SCALE: 1" = 1000'

1.924 Rods

0.022 Acres

500' 1000' BEARINGS ARE GRID NAD 83 NM EAST DISTANCES ARE HORIZ. GROUND.