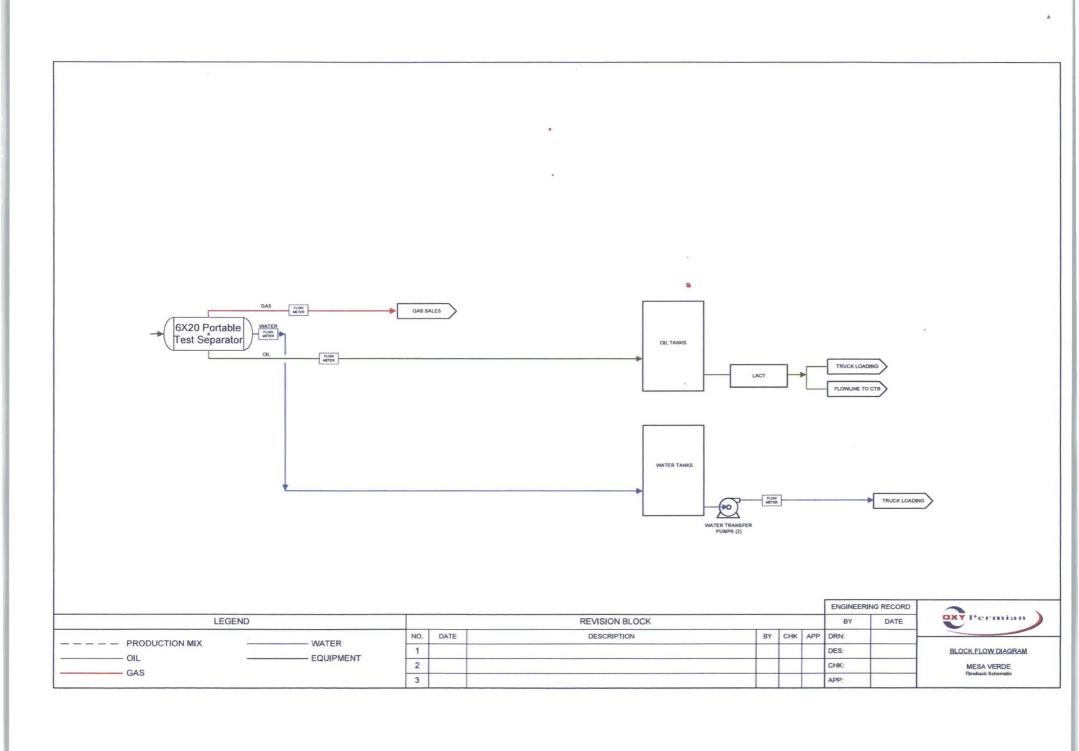

| SUNDRY                                                                                                                                                                                                                                                                                                                                                                                                                                                                                                                                                                                                                                                                                                                                                                                                                                                                                                               | NMNM66925                                                                                                                                                                                    |                                                                |                             |                             |                |                                |  |  |
|----------------------------------------------------------------------------------------------------------------------------------------------------------------------------------------------------------------------------------------------------------------------------------------------------------------------------------------------------------------------------------------------------------------------------------------------------------------------------------------------------------------------------------------------------------------------------------------------------------------------------------------------------------------------------------------------------------------------------------------------------------------------------------------------------------------------------------------------------------------------------------------------------------------------|----------------------------------------------------------------------------------------------------------------------------------------------------------------------------------------------|----------------------------------------------------------------|-----------------------------|-----------------------------|----------------|--------------------------------|--|--|
| Do not use thi<br>abandoned wel                                                                                                                                                                                                                                                                                                                                                                                                                                                                                                                                                                                                                                                                                                                                                                                                                                                                                      | 6. If Indian, Allottee or Tribe Name                                                                                                                                                         |                                                                |                             |                             |                |                                |  |  |
| SUBMIT IN                                                                                                                                                                                                                                                                                                                                                                                                                                                                                                                                                                                                                                                                                                                                                                                                                                                                                                            | 7. If Unit or CA/Agreement, Name and/or No. NMNM137096X                                                                                                                                      |                                                                |                             |                             |                |                                |  |  |
| Type of Well     ☐ Gas Well    ☐ Oth                                                                                                                                                                                                                                                                                                                                                                                                                                                                                                                                                                                                                                                                                                                                                                                                                                                                                 | VED                                                                                                                                                                                          | Well Name and No.     MultipleSee Attached                     |                             |                             |                |                                |  |  |
| Name of Operator     OXY USA INCORPORATED                                                                                                                                                                                                                                                                                                                                                                                                                                                                                                                                                                                                                                                                                                                                                                                                                                                                            | VED                                                                                                                                                                                          | API Well No.     MultipleSee Attached                          |                             |                             |                |                                |  |  |
| 3a. Address<br>P O BOX 4294<br>HOUSTON, TX 77210-4294                                                                                                                                                                                                                                                                                                                                                                                                                                                                                                                                                                                                                                                                                                                                                                                                                                                                |                                                                                                                                                                                              | 10. Field and Pool or Exploratory Area BONE SPRINGS MESA VERDE |                             |                             |                |                                |  |  |
| 4. Location of Well (Footage, Sec., T.                                                                                                                                                                                                                                                                                                                                                                                                                                                                                                                                                                                                                                                                                                                                                                                                                                                                               | ., R., M., or Survey Description                                                                                                                                                             |                                                                | 11. County or Parish, State |                             |                |                                |  |  |
| MultipleSee Attached                                                                                                                                                                                                                                                                                                                                                                                                                                                                                                                                                                                                                                                                                                                                                                                                                                                                                                 |                                                                                                                                                                                              |                                                                |                             | LEA COUNTY, NM              |                |                                |  |  |
| 12. CHECK THE AF                                                                                                                                                                                                                                                                                                                                                                                                                                                                                                                                                                                                                                                                                                                                                                                                                                                                                                     | PPROPRIATE BOX(ES)                                                                                                                                                                           | TO INDICA                                                      | TE NATURE O                 | F NOTICE,                   | REPORT, OR OTH | ER DATA                        |  |  |
| TYPE OF SUBMISSION                                                                                                                                                                                                                                                                                                                                                                                                                                                                                                                                                                                                                                                                                                                                                                                                                                                                                                   |                                                                                                                                                                                              |                                                                | TYPE OF ACTION              |                             |                |                                |  |  |
| ■ Notice of Intent                                                                                                                                                                                                                                                                                                                                                                                                                                                                                                                                                                                                                                                                                                                                                                                                                                                                                                   | ☐ Acidize                                                                                                                                                                                    | □ Deepen                                                       |                             | ☐ Production (Start/Resume) |                | ☐ Water Shut-Off               |  |  |
|                                                                                                                                                                                                                                                                                                                                                                                                                                                                                                                                                                                                                                                                                                                                                                                                                                                                                                                      | ☐ Alter Casing                                                                                                                                                                               | ☐ Hyd                                                          | ☐ Hydraulic Fracturing      |                             | ation          | ■ Well Integrity               |  |  |
| ☐ Subsequent Report                                                                                                                                                                                                                                                                                                                                                                                                                                                                                                                                                                                                                                                                                                                                                                                                                                                                                                  | □ Casing Repair                                                                                                                                                                              | □ New                                                          | Construction                | ☐ Recomp                    | lete           | Other                          |  |  |
| ☐ Final Abandonment Notice                                                                                                                                                                                                                                                                                                                                                                                                                                                                                                                                                                                                                                                                                                                                                                                                                                                                                           | ☐ Change Plans                                                                                                                                                                               | ☐ Plug                                                         | and Abandon                 | □ Tempor                    | arily Abandon  | Production Facility<br>Changes |  |  |
|                                                                                                                                                                                                                                                                                                                                                                                                                                                                                                                                                                                                                                                                                                                                                                                                                                                                                                                      | ☐ Convert to Injection                                                                                                                                                                       | ☐ Plug                                                         | Back                        | ☐ Water D                   | Disposal       |                                |  |  |
| 13. Describe Proposed or Completed Operation: Clearly state all pertinent details, including estimated starting date of any proposed work and approximate duration thereof. If the proposal is to deepen directionally or recomplete horizontally, give subsurface locations and measured and true vertical depths of all pertinent markers and zones. Attach the Bond under which the work will be performed or provide the Bond No. on file with BLM/BIA. Required subsequent reports must be filed within 30 days following completion of the involved operations. If the operation results in a multiple completion or recompletion in a new interval, a Form 3160-4 must be filed once testing has been completed. Final Abandonment Notices must be filed only after all requirements, including reclamation, have been completed and the operator has determined that the site is ready for final inspection. |                                                                                                                                                                                              |                                                                |                             |                             |                |                                |  |  |
| As per the conversation with E permission to use the gas orifi                                                                                                                                                                                                                                                                                                                                                                                                                                                                                                                                                                                                                                                                                                                                                                                                                                                       | As per the conversation with Duncan Whitlock on May 7th, 2018, OXY USA INC respectfully requests permission to use the gas orifice meters off the flowback separators as temporary gas FMPs. |                                                                |                             |                             |                |                                |  |  |
| The Mesa Verde Unit facility is not ready to start-up and measuring gas through the temporary FMPs would avoid gas being flared.                                                                                                                                                                                                                                                                                                                                                                                                                                                                                                                                                                                                                                                                                                                                                                                     |                                                                                                                                                                                              |                                                                |                             |                             |                |                                |  |  |
| Oxy requests to use temporary gas FMPs, off the flowback separators for the following wells: Mesa Verde BS Unit 4H Mesa Verde BS Unit 5H Mesa Verde BS Unit 6H Mesa Verde BS Unit 7H Mesa Verde BS Unit 8H                                                                                                                                                                                                                                                                                                                                                                                                                                                                                                                                                                                                                                                                                                           |                                                                                                                                                                                              |                                                                |                             |                             |                |                                |  |  |
| Must comply with                                                                                                                                                                                                                                                                                                                                                                                                                                                                                                                                                                                                                                                                                                                                                                                                                                                                                                     | 43 CFR 3173                                                                                                                                                                                  | +3179                                                          | 1                           | Dia                         | egran ATTA     | CHEO                           |  |  |
| 14. I hereby certify that the foregoing is                                                                                                                                                                                                                                                                                                                                                                                                                                                                                                                                                                                                                                                                                                                                                                                                                                                                           | Electronic Submission #                                                                                                                                                                      | 419320 verifie                                                 | d by the BLM Wel            | I Information               | System         |                                |  |  |
| For OXY USA INCORPORATED, sent to the Hobbs Committed to AFMSS for processing by DUNCAN WHITLOCK on 05/08/2018 (18DW0171SE)                                                                                                                                                                                                                                                                                                                                                                                                                                                                                                                                                                                                                                                                                                                                                                                          |                                                                                                                                                                                              |                                                                |                             |                             |                |                                |  |  |
| Name (Printed/Typed) TAYLOR S                                                                                                                                                                                                                                                                                                                                                                                                                                                                                                                                                                                                                                                                                                                                                                                                                                                                                        | STILLMAN                                                                                                                                                                                     |                                                                | Title REGUL                 | ATORY EN                    | GINEER         |                                |  |  |
| Signature (Electronic S                                                                                                                                                                                                                                                                                                                                                                                                                                                                                                                                                                                                                                                                                                                                                                                                                                                                                              | Date 05/08/2018                                                                                                                                                                              |                                                                |                             |                             |                |                                |  |  |
|                                                                                                                                                                                                                                                                                                                                                                                                                                                                                                                                                                                                                                                                                                                                                                                                                                                                                                                      | THIS SPACE FO                                                                                                                                                                                | OR FEDERA                                                      | L OR STATE                  | OFFICE U                    | SE             |                                |  |  |
| Approved By J.D. h.                                                                                                                                                                                                                                                                                                                                                                                                                                                                                                                                                                                                                                                                                                                                                                                                                                                                                                  | lithody_                                                                                                                                                                                     | Title T2PET Date                                               |                             |                             | Date 8/18      |                                |  |  |
| Conditions of approval, if any, are attached<br>ertify that the applicant holds legal or equivalent would entitle the applicant to condu                                                                                                                                                                                                                                                                                                                                                                                                                                                                                                                                                                                                                                                                                                                                                                             | itable title to those rights in the                                                                                                                                                          | Office CF                                                      | 0                           |                             |                |                                |  |  |

## 32. Additional remarks, continued

- 00

Mesa Verde BS Unit 9H

Gas meters serving as FMPs will comply with 43 CFR 3175. A schematic is attached.