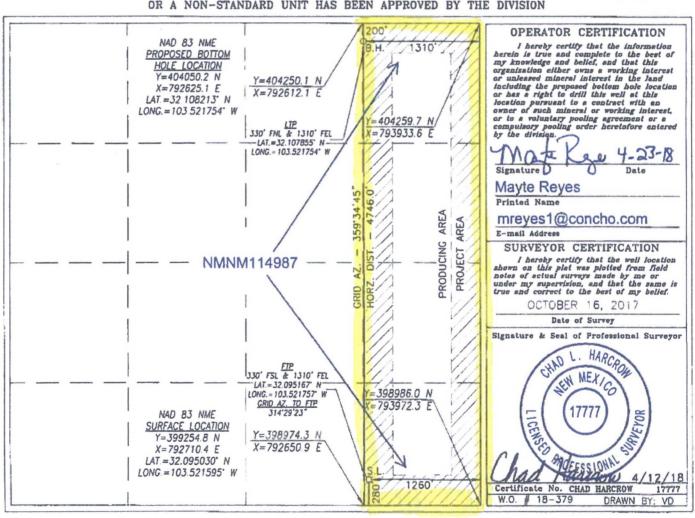

DISTRICT III 1000 RIO BRAZOS RD., AZTEC, NM 87410 Phone: (605) 334-8178 Fax: (605) 334-8170 DISTRICT IV

AMENDED REPORT

| API Number    | WELL LOCATION AND |                             |             |  |
|---------------|-------------------|-----------------------------|-------------|--|
| 30-025-44714  | 98094             | Bobcat Draw; Upper Wolfcamp |             |  |
| Property Code | Pro               | perty Name                  | Well Number |  |
| 38728         | DOMINATO          | 703H                        |             |  |
| OGRID No.     | •                 | erator Name                 | Elevation   |  |
| 229137        | COG OP            | 3335.5                      |             |  |

| UL or lot No.                                  | Section | Township    | Range       | Lot Idn | Feet from the | North/South line | Feet from the | East/West line | County |
|------------------------------------------------|---------|-------------|-------------|---------|---------------|------------------|---------------|----------------|--------|
| P                                              | 25      | 25-S        | 33-E        |         | 280           | SOUTH            | 1260          | EAST           | LEA    |
| Bottom Hole Location If Different From Surface |         |             |             |         |               |                  |               |                |        |
| UL or lot No.                                  | Section | Township    | Range       | Lot Idn | Feet from the | North/South line | Feet from the | East/West line | County |
| Α                                              | 25      | 25-S        | 33-E        |         | 200           | NORTH            | 1310          | EAST           | LEA    |
| Dedicated Acre                                 | Joint o | r Infill Co | nsolidation | Code Or | der No.       |                  |               |                |        |

NO ALLOWABLE WILL BE ASSIGNED TO THIS COMPLETION UNTIL ALL INTERESTS HAVE BEEN CONSOLIDATED OR A NON-STANDARD UNIT HAS BEEN APPROVED BY THE DIVISION