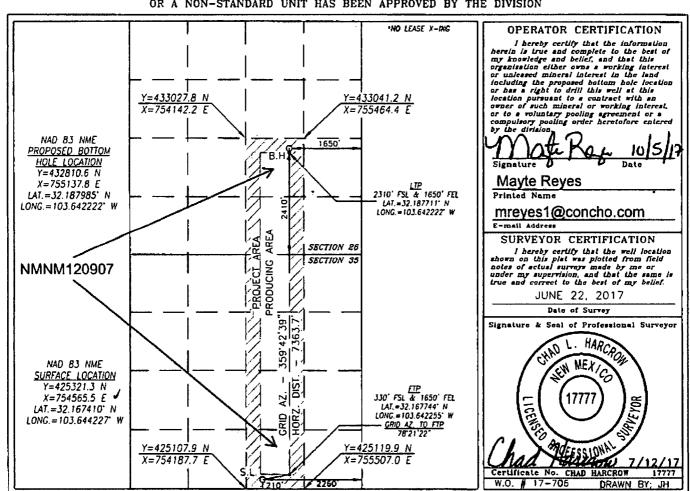

240

Joint or Infill

24-S 32-E

Consolidation Code

| 30-025-             | Number<br>448 | 77_3                              | WELL LOCATION AND A |          |               | ACREAGE DEDICATION PLAT  Pool Name  Wildcat; Bone Spring |               |                      |        |
|---------------------|---------------|-----------------------------------|---------------------|----------|---------------|----------------------------------------------------------|---------------|----------------------|--------|
| 314                 |               | Property Name EIDER FEDERAL       |                     |          |               |                                                          |               | Well Number<br>306H  |        |
| ogrid No.<br>217955 |               | Operator Name COG PRODUCTION, LLC |                     |          |               |                                                          |               | Elevation<br>3529.7' |        |
|                     |               |                                   |                     |          | Surface Lo    | cation                                                   |               |                      |        |
| UL or lot No./      | Section       | Township                          | Range /             | Lot Idn  | Feet from the | North/South line                                         | Feet from the | East/West ling       | County |
| 0                   | 35            | 24-5                              | 32-E                |          | 210           | SOUTH                                                    | 2260          | EAST                 | LEA    |
|                     |               |                                   | Bottom              | Hole Loc | cation If Di  | ferent From Sur                                          | face          |                      |        |
| UL ar lot No.       | Section       | Township /                        | Range               | Lot Idn  | Feet from Un  | North/South line                                         | Peet from the | East/West line       | County |

NO ALLOWABLE WILL BE ASSIGNED TO THIS COMPLETION UNTIL ALL INTERESTS HAVE BEEN CONSOLIDATED OR A NON-STANDARD UNIT HAS BEEN APPROVED BY THE DIVISION

2410

Order No.

SOUTH