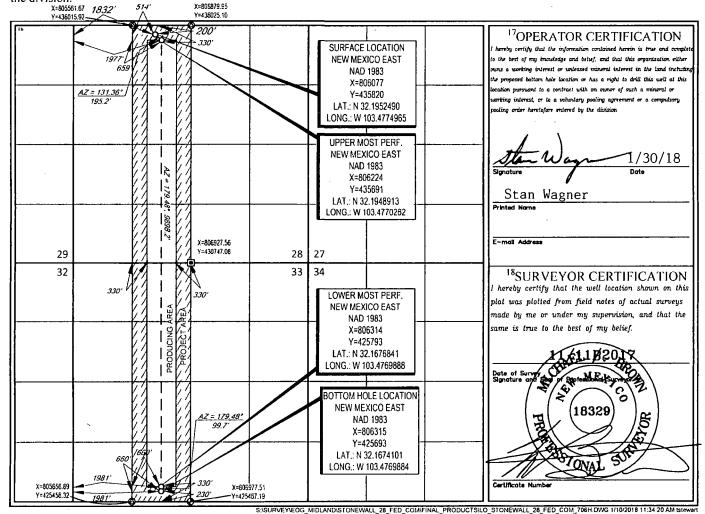

FORM C-102

Revised August 1, 2011

District Office

|                       | WE | LL LOCATION AND        | ACREAGE DEDICATION PLAT        |                          |  |  |
|-----------------------|----|------------------------|--------------------------------|--------------------------|--|--|
| API Numbe             |    | <sup>2</sup> Pool Code | <sup>3</sup> Pool Name         |                          |  |  |
| 30-025-4487           |    | 98092                  | WC-025 G-09 S243336I; Upper Wo | lfcamp                   |  |  |
| Property Code         |    | 5                      | Property Name                  | <sup>6</sup> Well Number |  |  |
| 321477                |    | STONEWA                | LL 28 FED COM                  | #706H                    |  |  |
| <sup>7</sup> OGRID №. |    | 8,                     | Operator Name                  | <sup>9</sup> Elevation   |  |  |
| 7377                  |    | EOG RE                 | SOURCES, INC.                  | 3499'                    |  |  |

|               |            |               |               |         | <sup>10</sup> Surface Loc | cation                 |               |                     |               |
|---------------|------------|---------------|---------------|---------|---------------------------|------------------------|---------------|---------------------|---------------|
| UL or lot no. | Section    | Township      | Range         | Lot Idn | Feet from the             | North/South line       | Feet from the | East/West line      | County        |
| C             | 28         | 24-S          | 34-E          | -       | 200'                      | NORTH                  | 1832'         | WEST                | LEA           |
|               |            |               |               |         |                           |                        |               |                     |               |
| UL or lot no. |            |               |               |         |                           | 21 11 10 11 11         |               | P .004 . P          | C             |
| N             | Section 33 | Township 24-S | Range<br>34-E | Lot Idn | Feet from the 230'        | North/South line SOUTH | Feet from the | East/West line WEST | County<br>LEA |