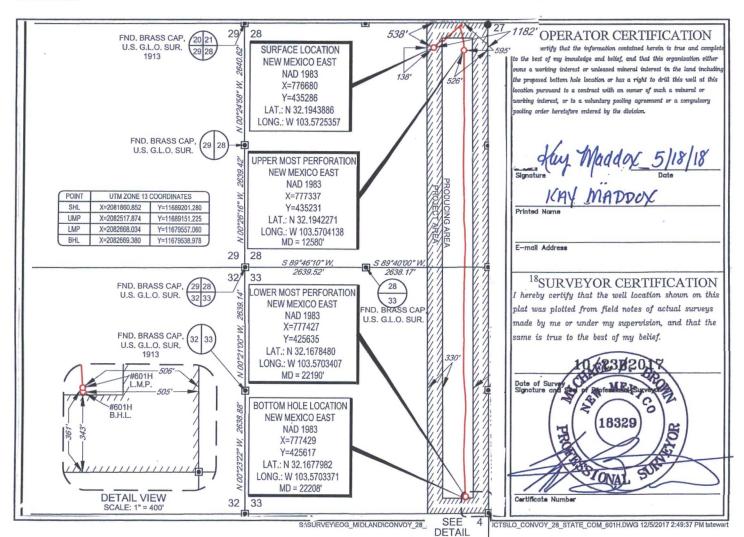

AMENDED REPORT

WELL LOCATION AND ACREAGE DEDICATION PLAT

| <sup>1</sup> API Number    |  | <sup>2</sup> Pool Code |                             | <sup>3</sup> Pool Name      |      |                        |  |  |
|----------------------------|--|------------------------|-----------------------------|-----------------------------|------|------------------------|--|--|
| 30-025- <b>44260</b>       |  | 96682                  |                             | Triste Draw; Bone Spring, 1 | East |                        |  |  |
| <sup>4</sup> Property Code |  |                        | <sup>6</sup> Well Number    |                             |      |                        |  |  |
| 317294                     |  |                        | #601H                       |                             |      |                        |  |  |
| OGRID No.                  |  |                        | <sup>8</sup> O <sub>I</sub> | perator Name                |      | <sup>9</sup> Elevation |  |  |
| 7377                       |  |                        | EOG RES                     | SOURCES, INC.               |      | 3525'                  |  |  |

<sup>10</sup>Surface Location

| UL or lot no. | Section | Township | Range | Lot Idn | Feet from the | North/South line | Feet from the | East/West line | County |
|---------------|---------|----------|-------|---------|---------------|------------------|---------------|----------------|--------|
| A             | 28      | 24-S     | 33-E  | -       | 538'          | NORTH            | 1182'         | EAST           | LEA    |

| UL or lot no.                        | Section<br>33            | Township 24-S          | Range<br>33-E   | Lot Idn               | Feet from the | North/South line SOUTH | Feet from the 505 | East/West line EAST | LEA |
|--------------------------------------|--------------------------|------------------------|-----------------|-----------------------|---------------|------------------------|-------------------|---------------------|-----|
| <sup>12</sup> Dedicated Acres<br>320 | <sup>13</sup> Joint or I | nfill <sup>14</sup> Co | nsolidation Coo | de <sup>15</sup> Orde | er No.        |                        | •                 |                     |     |

No allowable will be assigned to this completion until all interests have been consolidated or a non-standard unit has been approved by the division.