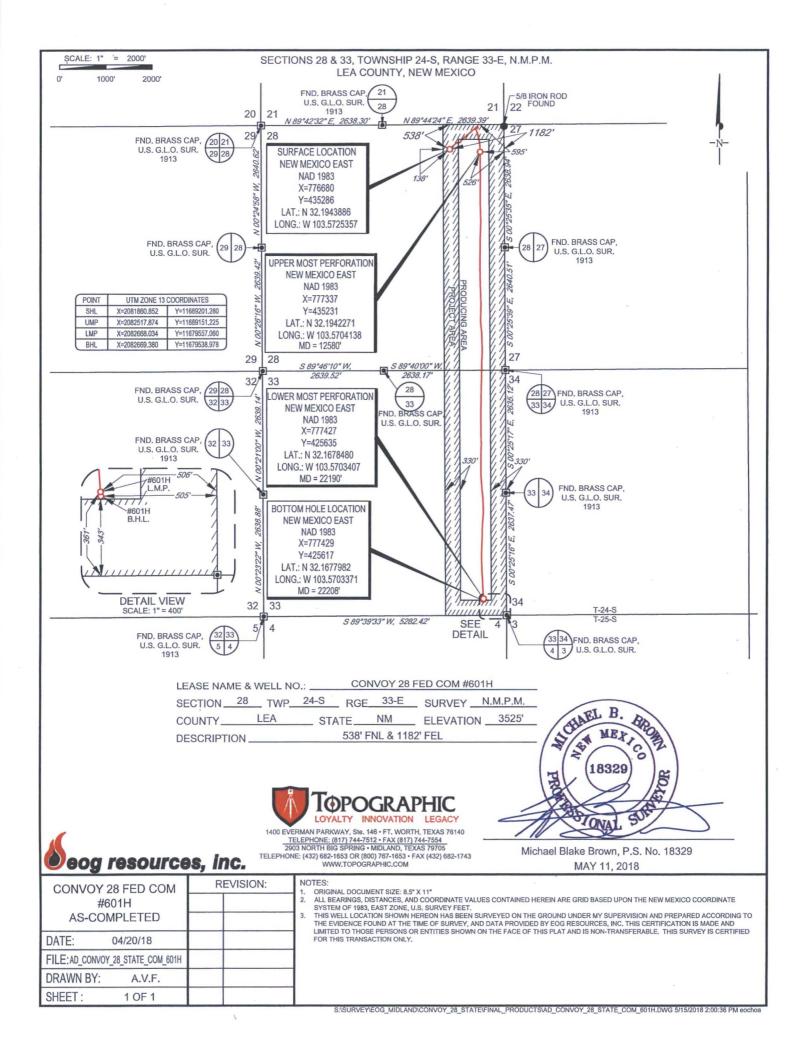

AMENDED REPORT

WELL LOCATION AND ACREAGE DEDICATION PLAT

| <sup>1</sup> API Number    |  | <sup>2</sup> Pool Code |                             | <sup>3</sup> Pool Name      |      |                        |  |  |
|----------------------------|--|------------------------|-----------------------------|-----------------------------|------|------------------------|--|--|
| 30-025- <b>44260</b>       |  | 96682                  |                             | Triste Draw; Bone Spring, 1 | East |                        |  |  |
| <sup>4</sup> Property Code |  |                        | <sup>6</sup> Well Number    |                             |      |                        |  |  |
| 317294                     |  |                        | #601H                       |                             |      |                        |  |  |
| OGRID No.                  |  |                        | <sup>8</sup> O <sub>I</sub> | perator Name                |      | <sup>9</sup> Elevation |  |  |
| 7377                       |  |                        | EOG RES                     | SOURCES, INC.               |      | 3525'                  |  |  |

<sup>10</sup>Surface Location

| UL or lot no. | Section | Township | Range | Lot Idn | Feet from the | North/South line | Feet from the | East/West line | County |
|---------------|---------|----------|-------|---------|---------------|------------------|---------------|----------------|--------|
| A             | 28      | 24-S     | 33-E  | -       | 538'          | NORTH            | 1182'         | EAST           | LEA    |

| UL or lot no.                        | Section<br>33            | Township 24-S          | Range<br>33-E   | Lot Idn               | Feet from the | North/South line SOUTH | Feet from the 505 | East/West line EAST | LEA |
|--------------------------------------|--------------------------|------------------------|-----------------|-----------------------|---------------|------------------------|-------------------|---------------------|-----|
| <sup>12</sup> Dedicated Acres<br>320 | <sup>13</sup> Joint or I | nfill <sup>14</sup> Co | nsolidation Coo | de <sup>15</sup> Orde | er No.        |                        | •                 |                     |     |

No allowable will be assigned to this completion until all interests have been consolidated or a non-standard unit has been approved by the division.