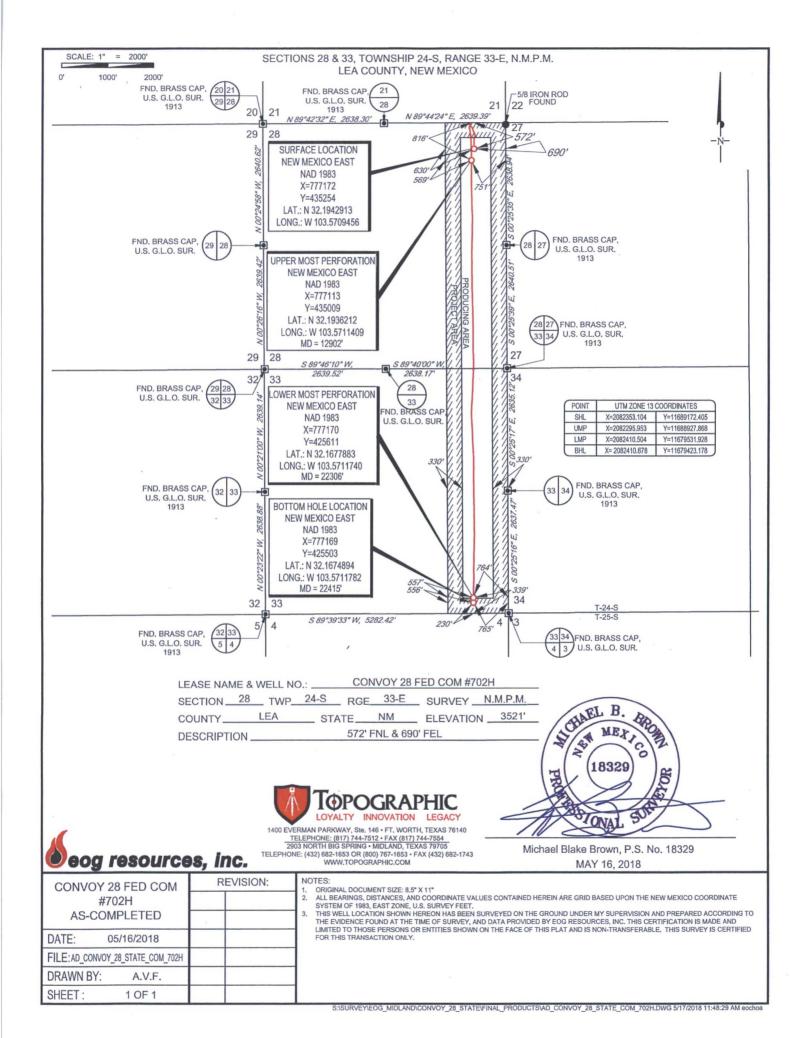

| <sup>1</sup> API Number    |         |                                         |                            | <sup>2</sup> Pool Code |               | <sup>3</sup> Pool Name               |                 |      |                        |                          |  |
|----------------------------|---------|-----------------------------------------|----------------------------|------------------------|---------------|--------------------------------------|-----------------|------|------------------------|--------------------------|--|
| 30-025- <b>44256</b>       |         |                                         | 9809                       | 92                     | WC            | WC-025 G-09 S243336I; Upper Wolfcamp |                 |      |                        |                          |  |
| <sup>4</sup> Property Code |         |                                         | <sup>5</sup> Property Name |                        |               |                                      |                 |      |                        | <sup>6</sup> Well Number |  |
| 317294                     |         | CONVOY 28 STATE COM                     |                            |                        |               |                                      |                 |      | #702H                  |                          |  |
| OGRID No.                  |         | <sup>8</sup> Operator Name <sup>,</sup> |                            |                        |               |                                      |                 |      | <sup>9</sup> Elevation |                          |  |
| 7377                       |         |                                         | EOG RESOURCES, INC.        |                        |               |                                      |                 |      |                        | 3521'                    |  |
|                            |         |                                         |                            |                        | 10 Surface Lo | ocation                              |                 |      |                        |                          |  |
| UL or lot no.              | Section | Township                                | Range                      | Lot Idn                | Feet from the | North/South 1                        | ine Feet from t | he E | ast/West line          | Cou                      |  |
| A                          | 28      | 24-S                                    | 33-E                       | -                      | 572'          | NORTH                                | 690'            | EA   | ST                     | LEA                      |  |
|                            |         |                                         |                            |                        |               |                                      |                 |      |                        |                          |  |

UL or lot no. North/South line East/West line County Section Township Lot Idr Feet from the 745 230 LEA 33 24-S 33-E SOUTH EAST <sup>3</sup>Joint or Infill 12Dedicated Acres Order No. Consolidation Code 320