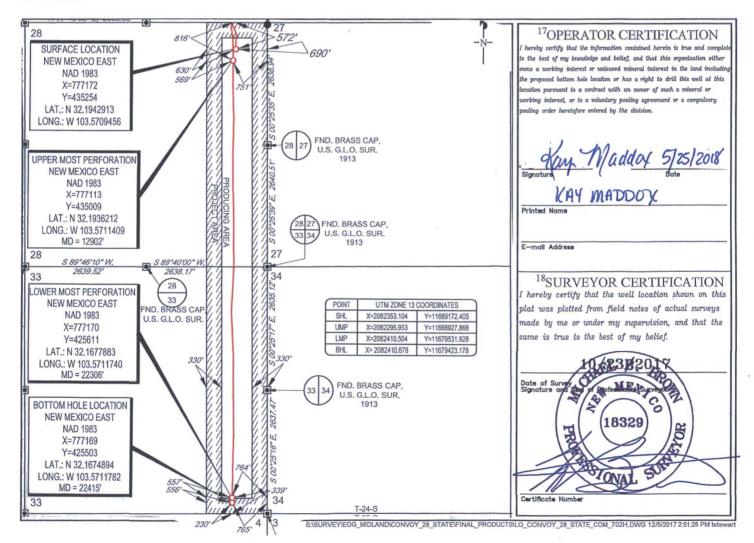

| <sup>1</sup> API Number    |         |                                         |                            | <sup>2</sup> Pool Code |               | <sup>3</sup> Pool Name               |                 |      |                        |                          |  |
|----------------------------|---------|-----------------------------------------|----------------------------|------------------------|---------------|--------------------------------------|-----------------|------|------------------------|--------------------------|--|
| 30-025- <b>44256</b>       |         |                                         | 9809                       | 92                     | WC            | WC-025 G-09 S243336I; Upper Wolfcamp |                 |      |                        |                          |  |
| <sup>4</sup> Property Code |         |                                         | <sup>5</sup> Property Name |                        |               |                                      |                 |      |                        | <sup>6</sup> Well Number |  |
| 317294                     |         | CONVOY 28 STATE COM                     |                            |                        |               |                                      |                 |      | #702H                  |                          |  |
| OGRID No.                  |         | <sup>8</sup> Operator Name <sup>,</sup> |                            |                        |               |                                      |                 |      | <sup>9</sup> Elevation |                          |  |
| 7377                       |         |                                         | EOG RESOURCES, INC.        |                        |               |                                      |                 |      |                        | 3521'                    |  |
|                            |         |                                         |                            |                        | 10 Surface Lo | ocation                              |                 |      |                        |                          |  |
| UL or lot no.              | Section | Township                                | Range                      | Lot Idn                | Feet from the | North/South 1                        | ine Feet from t | he E | ast/West line          | Cou                      |  |
| A                          | 28      | 24-S                                    | 33-E                       | -                      | 572'          | NORTH                                | 690'            | EA   | ST                     | LEA                      |  |
|                            |         |                                         |                            |                        |               |                                      |                 |      |                        |                          |  |

UL or lot no. North/South line East/West line County Section Township Lot Idr Feet from the 745 230 LEA 33 24-S 33-E SOUTH EAST <sup>3</sup>Joint or Infill 12Dedicated Acres Order No. Consolidation Code 320