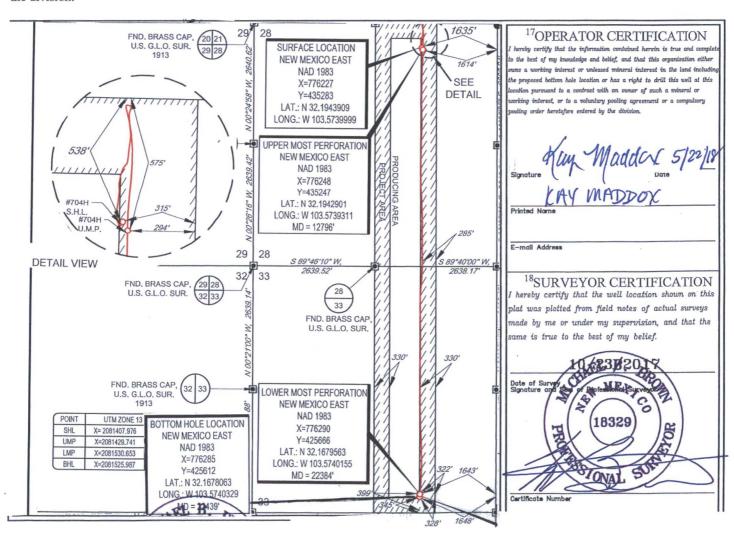

FORM C-102
Revised August 1, 2011
Submit one copy to appropriate
District Office

AMENDED REPORT

WELL LOCATION AND ACREAGE DEDICATION PLAT

| WELL ECCATION AND ACKEAGE DEDICATION TEXT |                            |                     |                        |                      |                         |                                      |               |                        |                          |        |
|-------------------------------------------|----------------------------|---------------------|------------------------|----------------------|-------------------------|--------------------------------------|---------------|------------------------|--------------------------|--------|
|                                           | r ,                        |                     | <sup>2</sup> Pool Code |                      | <sup>3</sup> Pool Name  |                                      |               |                        |                          |        |
| 30-025- <b>44258</b>                      |                            |                     | 980                    | 92                   | WC                      | WC-025 G-09 S243336I; Upper Wolfcamp |               |                        |                          |        |
| <sup>4</sup> Property Code                |                            |                     |                        |                      | <sup>5</sup> Property N | rty Name                             |               |                        | <sup>6</sup> Well Number |        |
| 317294                                    |                            | CONVOY 28 STATE COM |                        |                      |                         |                                      |               |                        | #704H                    |        |
| OGRID N                                   | <sup>8</sup> Operator Name |                     |                        |                      |                         |                                      |               | <sup>9</sup> Elevation |                          |        |
| 7377                                      |                            | EOG RESOURCES, INC. |                        |                      |                         |                                      |               |                        | 3526'                    |        |
| <sup>10</sup> Surface Location            |                            |                     |                        |                      |                         |                                      |               |                        |                          |        |
| UL or lot no.                             | Section                    | Township            | Range                  | Lot Idn              | Feet from the           | North/South line                     | Feet from the | Eas                    | t/West line              | County |
| В                                         | 28                         | 24-S                | 33-E                   | _                    | 538'                    | NORTH                                | 1635'         | EAST                   |                          | LEA    |
|                                           |                            |                     |                        |                      |                         |                                      |               |                        |                          |        |
| UL or lot no.                             | Section                    | Township            | Range                  | Lot Idn              | _                       | North/South line                     | Feet from the | East/West line         |                          | County |
| 0                                         | 33                         | 24-S                | 33-E                   | _                    | 345'                    | SOUTH                                | 16481         | EAST                   |                          | LEA    |
| <sup>12</sup> Dedicated Acres             | <sup>13</sup> Joint or 1   | Infill 14Co         | nsolidation Co         | de <sup>15</sup> Ord | er No.                  |                                      |               |                        |                          |        |
| 320                                       |                            |                     |                        |                      |                         |                                      |               |                        |                          |        |