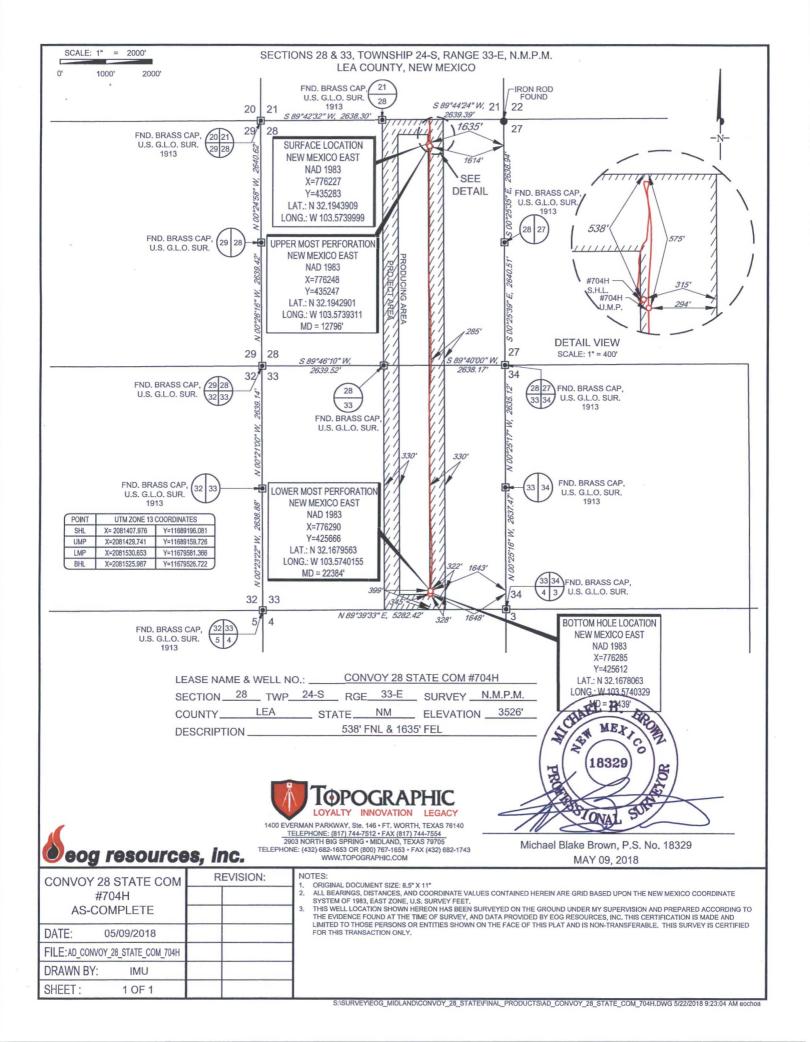

FORM C-102
Revised August 1, 2011
Submit one copy to appropriate
District Office

AMENDED REPORT

WELL LOCATION AND ACREAGE DEDICATION PLAT

| WELL ECCATION AND ACKEAGE DEDICATION TEXT |                            |                     |                        |                      |                         |                                      |               |                        |                          |        |
|-------------------------------------------|----------------------------|---------------------|------------------------|----------------------|-------------------------|--------------------------------------|---------------|------------------------|--------------------------|--------|
|                                           | r ,                        |                     | <sup>2</sup> Pool Code |                      | <sup>3</sup> Pool Name  |                                      |               |                        |                          |        |
| 30-025- <b>44258</b>                      |                            |                     | 980                    | 92                   | WC                      | WC-025 G-09 S243336I; Upper Wolfcamp |               |                        |                          |        |
| <sup>4</sup> Property Code                |                            |                     |                        |                      | <sup>5</sup> Property N | rty Name                             |               |                        | <sup>6</sup> Well Number |        |
| 317294                                    |                            | CONVOY 28 STATE COM |                        |                      |                         |                                      |               |                        | #704H                    |        |
| OGRID N                                   | <sup>8</sup> Operator Name |                     |                        |                      |                         |                                      |               | <sup>9</sup> Elevation |                          |        |
| 7377                                      |                            | EOG RESOURCES, INC. |                        |                      |                         |                                      |               |                        | 3526'                    |        |
| <sup>10</sup> Surface Location            |                            |                     |                        |                      |                         |                                      |               |                        |                          |        |
| UL or lot no.                             | Section                    | Township            | Range                  | Lot Idn              | Feet from the           | North/South line                     | Feet from the | Eas                    | t/West line              | County |
| В                                         | 28                         | 24-S                | 33-E                   | _                    | 538'                    | NORTH                                | 1635'         | EAST                   |                          | LEA    |
|                                           |                            |                     |                        |                      |                         |                                      |               |                        |                          |        |
| UL or lot no.                             | Section                    | Township            | Range                  | Lot Idn              | _                       | North/South line                     | Feet from the | East/West line         |                          | County |
| 0                                         | 33                         | 24-S                | 33-E                   | _                    | 345'                    | SOUTH                                | 16481         | EAST                   |                          | LEA    |
| <sup>12</sup> Dedicated Acres             | <sup>13</sup> Joint or 1   | Infill 14Co         | nsolidation Co         | de <sup>15</sup> Ord | er No.                  |                                      |               |                        |                          |        |
| 320                                       |                            |                     |                        |                      |                         |                                      |               |                        |                          |        |