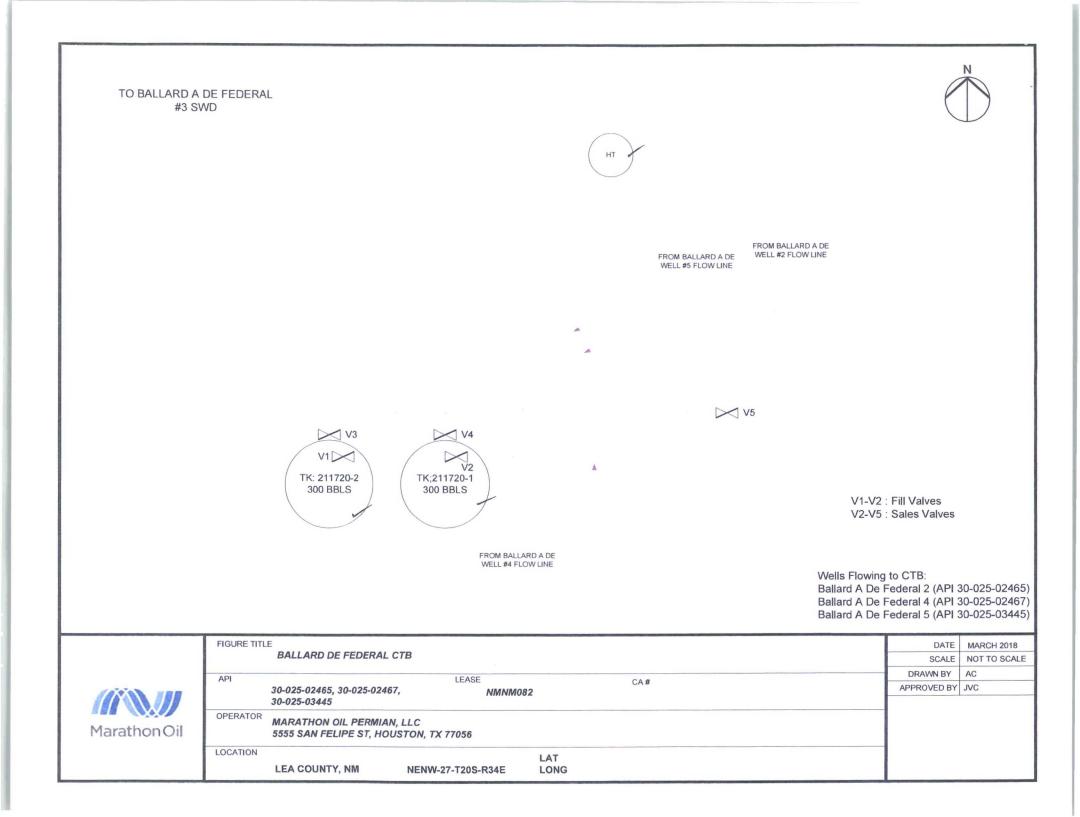

Valve Positioning in the Production Phase

Valve 1 sealed open Valve 2 sealed open Valve 3 sealed closed Valve 4 sealed closed Valve 5 sealed closed

Valve Positioning in the Sales Phase

Valve 1 sealed closed Valve 2 sealed closed Valve 3 sealed open Valve 4 sealed open Valve 5 sealed open

|              | FIGURE TITLE                                                                | DATE        | MARCH 2018   |
|--------------|-----------------------------------------------------------------------------|-------------|--------------|
| Marathon Oil | BALLARD DE FEDERAL CTB                                                      | SCALE       | NOT TO SCALE |
|              | API LEASE CA #                                                              | DRAWN BY    | AC           |
|              | API LEASE CA #<br>30-025-02465, 30-025-02467, NMNM082<br>30-025-03445       | APPROVED BY | JVC          |
|              | OPERATOR MARATHON OIL PERMIAN, LLC<br>5555 SAN FELIPE ST, HOUSTON, TX 77056 |             | 8            |
|              | LOCATION LAT<br>LEA COUNTY, NM NENW-27-T20S-R34E LONG                       |             |              |