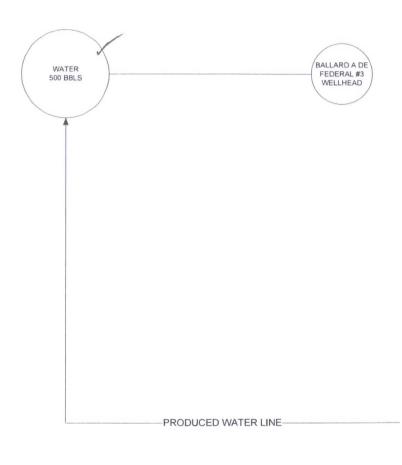

(Instructions on page 2)
\*\* BLM REVISED \*\* BLM REVISED \*\* BLM REVISED \*\* BLM REVISED \*\*

FROM BALLARD A DE CTB
Ballard De Federal 2 (API 30-025-02465)
Ballard De Federal 4 (API 30-025-02467)
Ballard De Federal 5 (API 30-025-02445)

|  | FIGURE TITLE  BALLARD DE FEDERAL #3 SWD |                                                                    |                                        |                                     |             | MARCH 2018   |
|--|-----------------------------------------|--------------------------------------------------------------------|----------------------------------------|-------------------------------------|-------------|--------------|
|  |                                         |                                                                    |                                        |                                     |             | NOT TO SCALE |
|  | API                                     | LEASE CA#                                                          |                                        | DRAWN BY                            | AC          |              |
|  |                                         | 30-025-02466                                                       | NMNM082                                | CA#                                 | APPROVED BY | JVC          |
|  | OPERATOR                                | MARATHON OIL PERMIAN, LLC<br>5555 SAN FELIPE ST, HOUSTON, TX 77056 |                                        |                                     |             |              |
|  | LOCATION                                |                                                                    |                                        |                                     |             |              |
|  | LOCATION                                | LEA COUNTY, NM                                                     | NWNW-27-T20S-R34E<br>990 FNL & 990 FWL | LAT 32.5486298<br>LONG -103.5534286 |             |              |