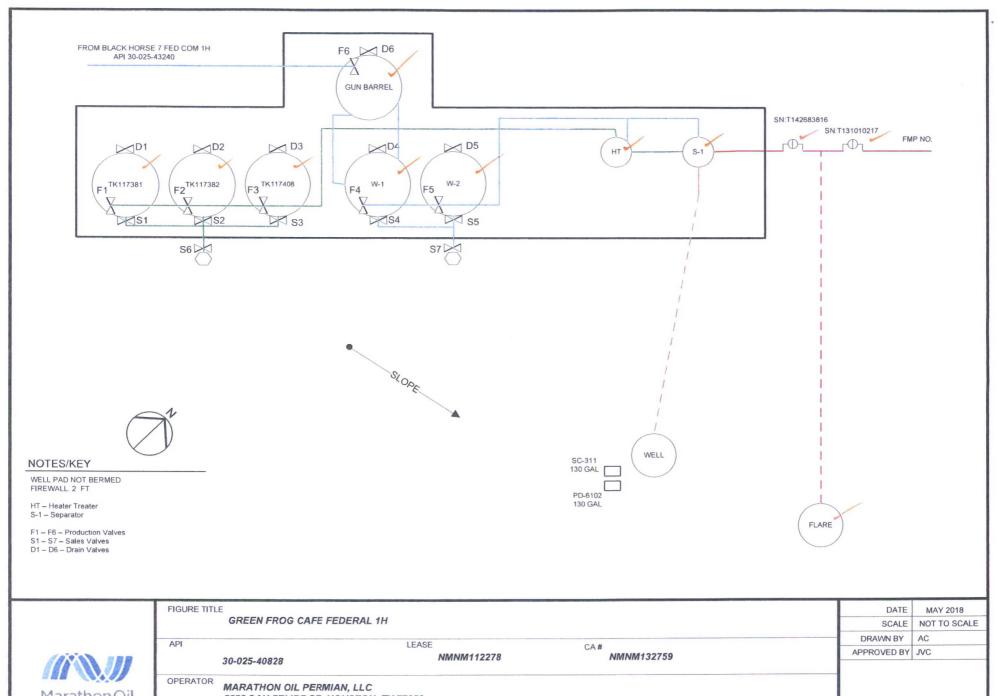

Accepted for Record Only
MNBJOCD 5/31/2018

\*\* OPERATOR-SUBMITTED \*\* OPERATOR-SUBMITTED \*\*

5555 SAN FELIPE ST, HOUSTON, TX 77056 LOCATION NWNE-S18-T20S-R33E LAT 32.5781898 LEA COUNTY, NM 810 FNL & 2310 FEL LONG -103,7015533

## Valve Positioning in the Production Phase

Production into TK117381 F1 is open

F2, F3 are sealed closed S1-S3 are sealed closed D1-D3 are sealed closed

Production into TK117382 F2 is open

F1. F3 are sealed closed S1-S3 are sealed closed D1-D3 are sealed closed

Production into TK117408

F3 is open

F1, F2 are sealed closed S1-S3 are sealed closed D1-D3 are sealed closed

## Valve Positioning in the Sales Phase

Sales from TK117381 S1 is open

S2, S3 are sealed closed F1 is sealed closed F2, F3 are open or closed D1-D3 are sealed closed

Sales from TK117382

S2 is open

S1, S3 are sealed closed F2 is sealed closed

F1, F3 are open or closed D1-D3 are sealed closed

Sales from TK117408

S3 is open

S1, S2 are sealed closed F3 is sealed closed

F1, F2 are open or closed D1-D3 are sealed closed

## Valve Positioning in the Drain Phase

Draining from TK117381

D1 is open D2, D3 are sealed closed F1 is sealed closed F2, F3 are open or closed S1-S3 are sealed closed

Draining from TK117382

D2 is open

D1, D3 are sealed closed F2 is sealed closed

F1, F3 are open or closed S1-S3 are sealed closed

LEA COUNTY, NM

Draining from TK117408

D3 is open

D1, D2 are sealed closed

F3 is sealed closed

810 FNL & 2310 FEL

F1, F2 are open or closed S1-S3 are sealed closed

FIGURE TITLE MAY 2018 DATE GREEN FROG CAFE FEDERAL 1H NOT TO SCALE SCALE DRAWN BY API LEASE CA# APPROVED BY JVC NMNM132759 NMNM112278 30-025-40828 **OPERATOR** MARATHON OIL PERMIAN, LLC 5555 SAN FELIPE ST, HOUSTON, TX 77056 LOCATION 32,5781898 NWNE-S18-T20S-R33E LAT

LONG -103,7015533