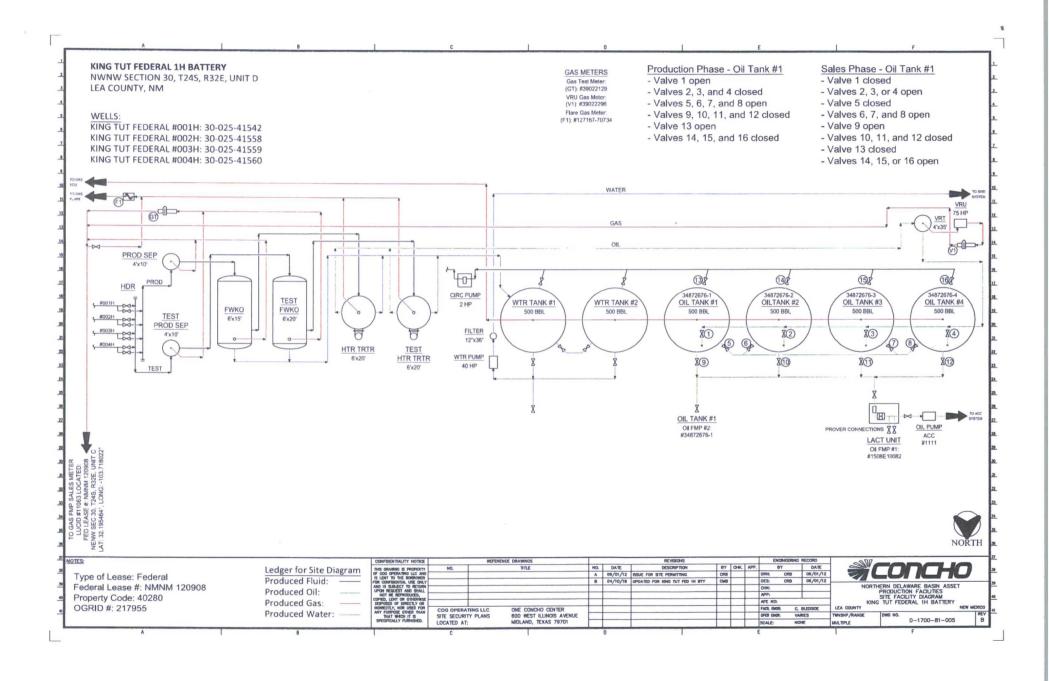

Date

3b. Phone No. (include area code) 3a. Address Ph: 575-748-6952 2208 W MAIN STREET ARTESIA, NM 88210 MAY 2 9 2018 4. Location of Well (Footage, Sec., T., R., M., or Survey Description) Sec 30 T24S R32E NWNW 190FNL 330FWL RECEIVE 12. CHECK THE APPROPRIATE BOX(ES) TO INDICATE NATURE OF TYPE OF SUBMISSION TYPE OF □ Acidize □ Deepen Notice of Intent ☐ Alter Casing ☐ Hydraulic Fracturing ☐ Subsequent Report □ Casing Repair ■ New Construction ☐ Final Abandonment Notice □ Change Plans Plug and Abandon ☐ Convert to Injection □ Plug Back 13. Describe Proposed or Completed Operation: Clearly state all pertinent details, including estimated starting If the proposal is to deepen directionally or recomplete horizontally, give subsurface locations and measure Attach the Bond under which the work will be performed or provide the Bond No. on file with BLM/BIA. following completion of the involved operations. If the operation results in a multiple completion or record testing has been completed. Final Abandonment Notices must be filed only after all requirements, including a determined that the site is ready for final inspection. COG OPERATING LLC RESPECTFULLY REQUESTS DESIGNATION OF GAS FACILITY MEASUREMENT POINTS FOR OUR KING TUT FEDERAL #1H CTB. LUCID GAS SALES METER #11063 MEETS API AND AGA STANDARDS AND WILL MEASURE AND BE AND REGULATIONS. SEE ATTACHED FACILITY DIAGRAM MAY 2 1 2018 KING TUT FEDERAL #1H 30-025-41542 KING TUT FEDERAL #2H 30-025-41558 KING TUT FEDERAL #3H 30-025-41559 BUREAU OF LAND MANAGEMENT KING TUT FEDERAL #4H 30-025-41560 CARLSBAD FIELD OFFICE 14. I hereby certify that the foregoing is true and correct Electronic Submission #420826 verified by the BLM Well Information System
For COG OPERATING LLC, sent to the Hobbs
Committed to AFMSS for processing by DEBORAH MCKINNEY on 05/21/2018 () Name (Printed/Typed) **BOBBIE GOODLOE REGULATORY ANALYST** (Electronic Submission) Date 05/21/2018 Signature THIS SPACE FOR FEDERAL OR STATE OFFICE USE