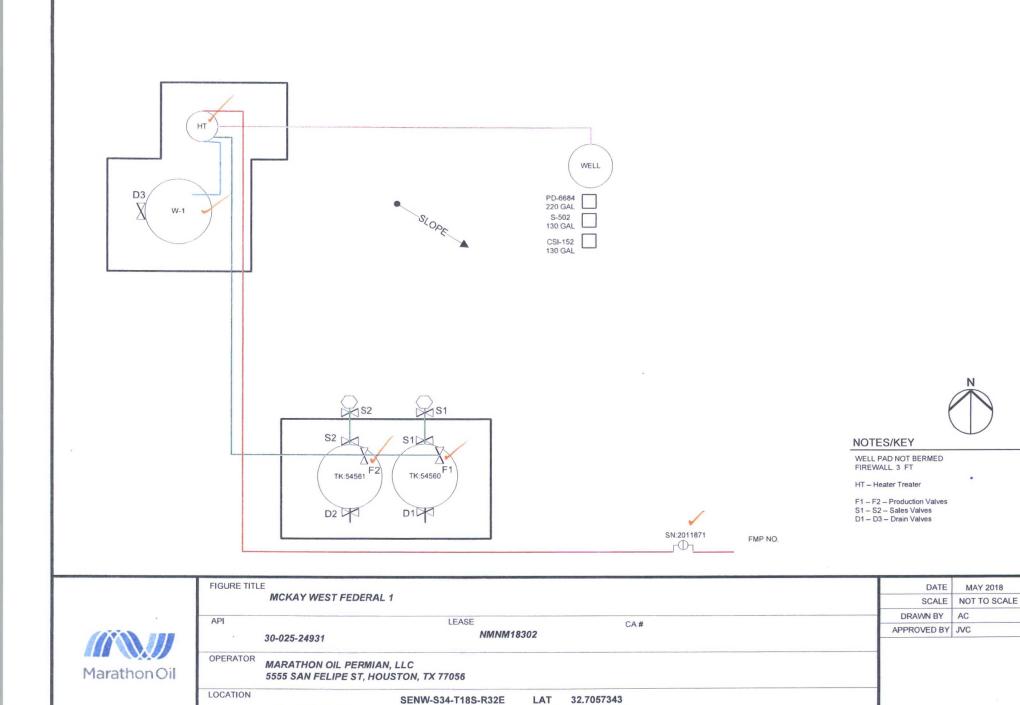

## Valve Positioning in the Production Phase

Production into TK54560

Production into TK54561

F1 is open

F2 is open

F2 is sealed closed

F1 is sealed closed

S1-S2 are sealed closed D1-D2 are sealed closed S1-S2 are sealed closed D1-D2 are sealed closed

# Valve Positioning in the Sales Phase

Sales from TK54560

Sales from TK54561

S1 is open

S2 is open

S2 is sealed closed

S1 is sealed closed

F1 is sealed closed

F2 is sealed closed

F2 is open or closed

F1 is open or closed

D1-D2 are sealed closed

D1-D2 are sealed closed

## Valve Positioning in the Drain Phase

Draining from TK54560

Draining from TK54560

D1 is open

D2 is open

D2 is sealed closed

D1 is sealed closed

F1 is sealed closed

F2 is sealed closed

F2 is open or closed

F1 is open or closed

S1-S2 are sealed closed

S1-S2 are sealed closed

LEA COUNTY, NM

1980 FNL & 1980 FWL

| FIGURE TITL | E                                                                  |                                 |     | DATE     | MAY 2018     |
|-------------|--------------------------------------------------------------------|---------------------------------|-----|----------|--------------|
|             | MCKAY WEST FEDI                                                    | ERAL 1                          |     | SCALE    | NOT TO SCALE |
| API         |                                                                    | LEASE                           |     | DRAWN BY | AC           |
| ALI         | 30-025-24931                                                       | NMNM18302                       | CA# |          | JVC          |
| OPERATOR    | MARATHON OIL PERMIAN, LLC<br>5555 SAN FELIPE ST, HOUSTON, TX 77056 |                                 |     |          |              |
| LOCATION    |                                                                    | SENW-S34-T18S-R32E LAT 32.70573 | 343 |          |              |