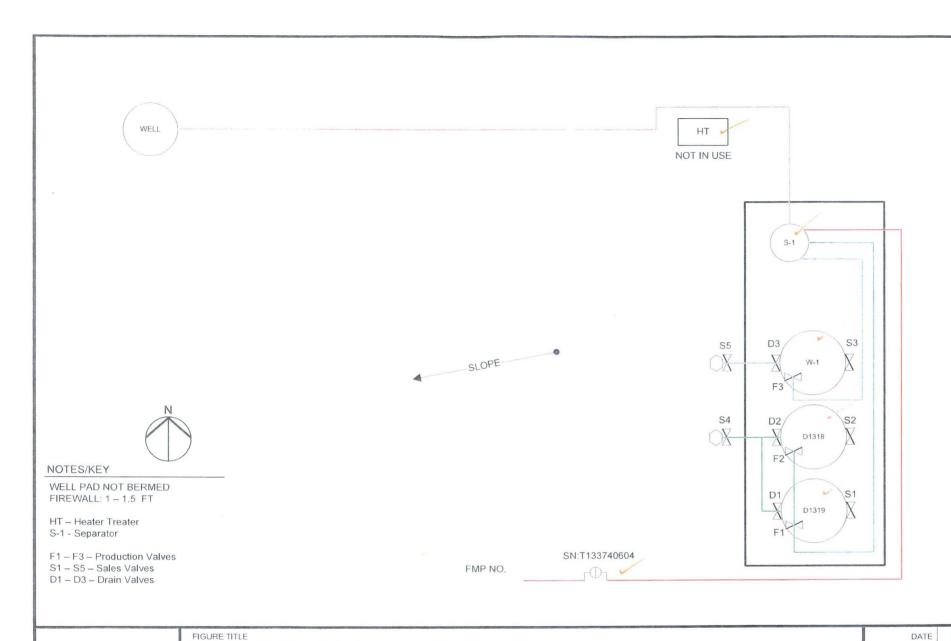

# Valve Positioning in the Production Phase

Production into D1319

Production into D1318

F1 is open

F2 is open

F2 is sealed closed

F1 is sealed closed

S1-S2 are sealed closed

S1-S2 are sealed closed

D1-D2 are sealed closed

D1-D2 are sealed closed

## Valve Positioning in the Sales Phase

Sales from D1319

Sales from D1318

S1 is open

S2 is open

S2 is sealed closed

S1 is sealed closed

F1 is sealed closed

F2 is sealed closed

F2 is open or closed

F1 is open or closed

D1-D2 are sealed closed

D1-D2 are sealed closed

### Valve Positioning in the Drain Phase

Draining from D1319

D1 is open

Draining from D1318

open

D2 is open

D2 is sealed closed

D1 is sealed closed

F1 is sealed closed

F2 is sealed closed

F2 is open or closed

F1 is open or closed

S1-S2 are sealed closed

S1-S2 are sealed closed

LEA COUNTY, NM

| FIGURE TITL | E                                               |                         |            | DATE        | MAY 2018     |
|-------------|-------------------------------------------------|-------------------------|------------|-------------|--------------|
|             | ANASAZI 9 FEDERAL 1                             |                         |            | SCALE       | NOT TO SCALE |
| API         |                                                 | LEASE                   |            | DRAWN BY    | AC           |
| AFI         | 30-025-31558                                    | NMNM104724              | CA#        | APPROVED BY | JVC          |
| OPERATOR    | MARATHON OIL PERMIAN<br>5555 SAN FELIPE ST, HOU |                         |            |             |              |
| LOCATION    |                                                 | CWAIE COO TOOS POSE LAT | 22 5004505 |             |              |