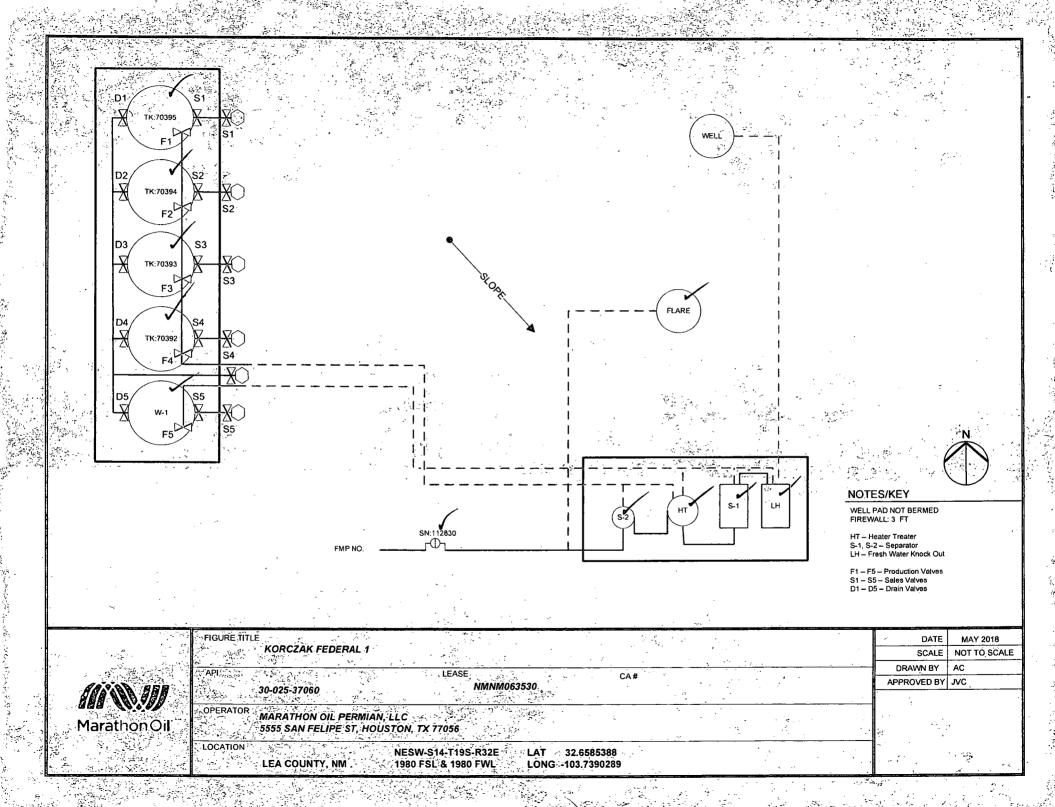

## Valve Positioning in the Production Phase

Production into TK70395' Production into TK70393 Production into TK70392 Production into TK70394 F1 is open F2 is open F3 is open F4 is open F2, F3, F4 are sealed closed F1-F3 F4 are sealed closed F1, F2, F4 are sealed closed F1, F2, F3 are sealed closed S1-S4 are sealed closed S1-S4 are sealed closed S1-S4 are sealed closed S1-S4 are sealed closed D1-D4 are sealed closed D1-D4 are sealed closed D1-D4 are sealed closed D1-D4 are sealed closed

## Valve Positioning in the Sales Phase

Sales from TK70393 Sales from TK70392 Sales from TK70395 Sales from TK70394 S3 is open S4 is open S1 is open S2 is open S1, S2, S3 are sealed closed S1, S2, S4 are sealed closed S2, S3, S4 are sealed closed S1, S3, S4 are sealed closed F3 is sealed closed F4 is sealed closed F1 is sealed closed F2 is sealed closed F1. F2. F4 are open or closed F1, F2, F3 are open or closed F1, F3, F4 are open or closed F2, F3, F4 are open or closed D1-D4 are sealed closed D1-D4 are sealed closed D1-D4 are sealed closed D1-D4 are sealed closed

## Valve Positioning in the Drain Phase

Draining from TK70394 Draining from TK70393 Draining from TK70392 Draining from TK70395 D2 is open D3 is open D4 is open D1 is open D1. D2. D3 are sealed closed D2. D3. D4 are sealed closed D1, D3, D4 are sealed closed D1: D2: D4 are sealed closed F3 is sealed closed F4 is sealed closed F1 is sealed closed F2 is sealed closed F1, F2, F3 are open or closed F1, F2, F4 are open or closed F2. F3. F4 are open or closed F1, F3, F4 are open or closed S1-S4 are sealed closed S1-S4 are sealed closed S1-S4 are sealed closed S1-S4 are sealed closed

DATE MAY 2018 FIGURE TITLE KORCZAK FEDERAL 1 SCALE NOT TO SCALE DRAWN BY LEASE CA# APPROVED BY JVC NMNM063530 30-025-37060 OPERATOR MARÁTHON ÖIL PERMIAN, LLC 5555 SAN FELIPE ST. HOUSTON, TX 77056 LOCATION LAT 32.6585388 NESW-S14-T19S-R32E LEA COUNTY, NM 1980 FSL & 1980 FWL LONG -103,7390289