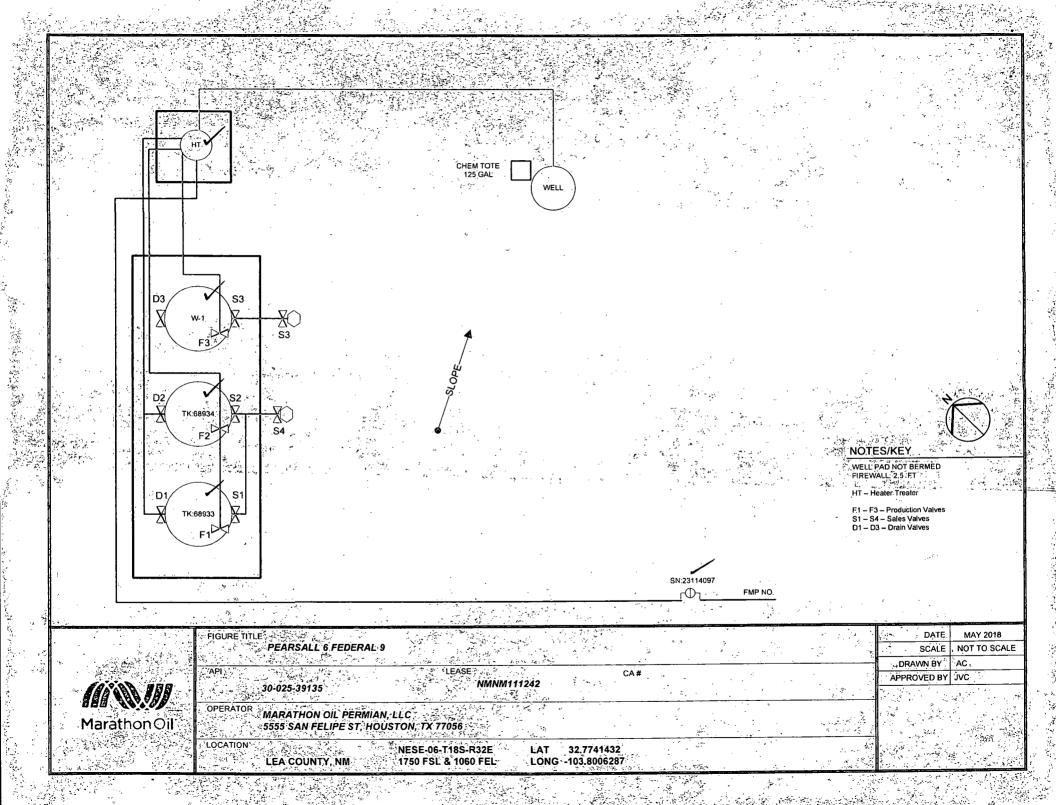

# Valve Positioning in the Production Phase

Production into TK68933 Production into TK68934

F1 is open

F2 is open F1 is sealed closed 4 F2 is sealed closed.

S1-S2 are sealed closed S1-S2 are sealed closed

D1-D2 are sealed closed D1-D2 are sealed closed

### Valve Positioning in the Sales Phase

Sales from TK68933 Sales from TK68934

S1 is open

S2 is open

S2 is sealed closed

S1 is sealed closed

F1 is sealed closed

F2 is sealed closed

F2 is open or closed

F1 is open or closed

D1-D2 are sealed closed

D1-D2 are sealed closed

# Valve Positioning in the Drain Phase

Draining from TK68933

D1 is open-

D2 is sealed closed

F1 is sealed closed

F2 is open or closed

S1-S2 are sealed closed

Draining from TK68934

D2 is open

D1 is sealed closed

F2 is sealed closed

F1 is open or closed

S1-S2 are sealed closed

Marathon Oil.

|     | (注 <b>f</b> gEIGURE:TITLE file(f) にもません。 これは、 これは、 これは、 これは、 これは、 これは、 これは、 これは、 | DAIE                | MAY 2018    |
|-----|----------------------------------------------------------------------------------|---------------------|-------------|
| *   | PEARSALL 6 FEDERAL 9                                                             | SCALE N             | OT TO SCALE |
| ī   |                                                                                  | DRAWN BY A          | C           |
| şŧ. | 20.025.20125 NMNM111242                                                          | CA#  APPROVED BY JV | /C          |
| 1   | 30-025-39135                                                                     |                     |             |
|     | OPERATOR MARATHON OIL PERMIAN LLC                                                |                     | 24          |
|     | 5555 SAN FELIPE ST, HOUSTON, TX 77058                                            |                     | in Fig.     |
| 7   | LOCATION NESE-06-T18S-R32E                                                       | 32.7741432          |             |