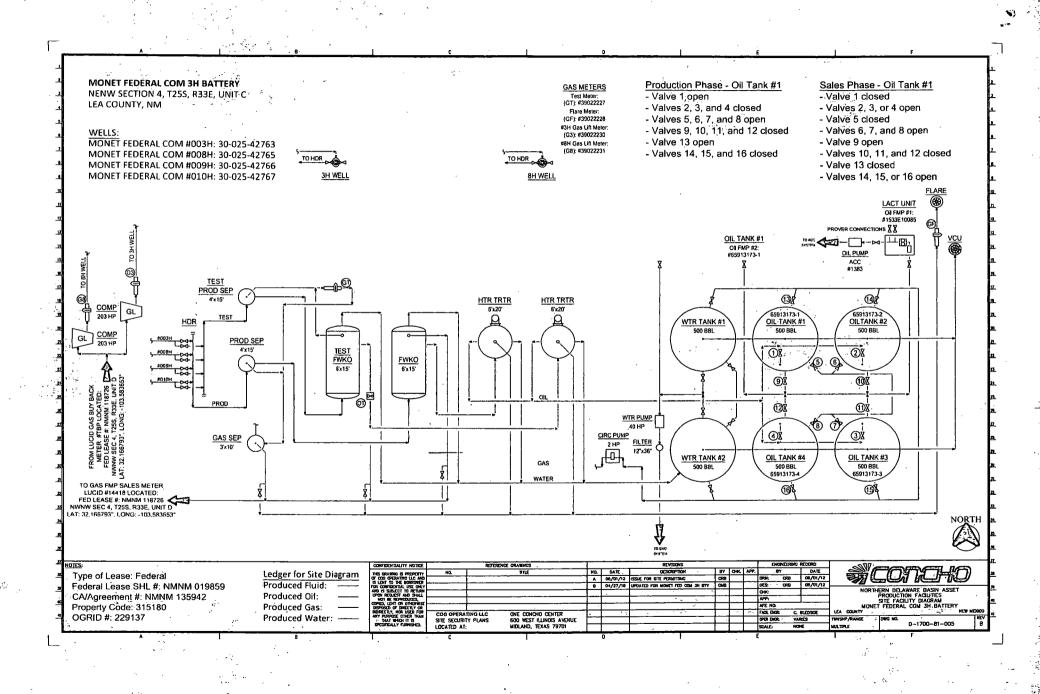

| ٠. | Doube Deliai 110. | ⇒ 6· . |
|----|-------------------|--------|
|    | NMNM19859         |        |

| Do not use this form for proposals to drill or to re-enter an abandoned well. Use form 3160-3 (APD) for such proposals.                                         |                                                                                                                         | 6. If Indian, Allottee or                                                | Tribe Name                                           |                                                                           |                                                                       |
|-----------------------------------------------------------------------------------------------------------------------------------------------------------------|-------------------------------------------------------------------------------------------------------------------------|--------------------------------------------------------------------------|------------------------------------------------------|---------------------------------------------------------------------------|-----------------------------------------------------------------------|
| SUBMIT IN TRIPLICATE - Other instructions on page 2                                                                                                             |                                                                                                                         |                                                                          |                                                      | 7. If Unit or CA/Agree<br>NMNM135942                                      |                                                                       |
| Type of Well                                                                                                                                                    | er ,                                                                                                                    | :                                                                        | !                                                    | 8. Well Name and No.<br>MONET FEDERAL                                     | COM #3H CTB MISC                                                      |
| 2. Name of Operator<br>COG OPERATING LLC                                                                                                                        | Contact: BOBBIE GO<br>E-Mail: bgoodloe@concho.com                                                                       | ODLOE                                                                    |                                                      | 9. API Well No. 30-025-42                                                 | 1,63                                                                  |
| 3a. Address 2208 W MAIN STREET<br>ARTESIA, NM 88210                                                                                                             | Ph: 575-74                                                                                                              |                                                                          | D                                                    | 10. Field and Pool of E<br>RED HILLS; UP                                  |                                                                       |
| 4. Location of Well (Footage, Sec., T.                                                                                                                          | , R., M., or Survey Description)                                                                                        | MAY 2 9 2018                                                             |                                                      | 11. County or Parish, S                                                   | tate                                                                  |
| Sec 4 T25S R33E NENW 190                                                                                                                                        | FNL 1980FWL                                                                                                             |                                                                          |                                                      | LEA COUNTY, I                                                             | 1W                                                                    |
| •                                                                                                                                                               |                                                                                                                         | ECEIVED                                                                  |                                                      |                                                                           |                                                                       |
| 12. CHECK THE AP                                                                                                                                                | PROPRIATE BOX(ES) TO INDICA                                                                                             | TE NATURE OF                                                             | NOTICE, R                                            | REPORT, OR OTH                                                            | ER DATA                                                               |
| TYPE OF SUBMISSION                                                                                                                                              | 7 - 2 - No 2 - No 2 - No 2 - 2 - 2 - 2 - 2 - 2 - 2 - 2 - 2 -                                                            | TYPE OF A                                                                | ACTION                                               | · · · · · · · · · · · · · · · · · · ·                                     |                                                                       |
| Notice of Intent                                                                                                                                                | ☐ Acidize ☐ Dee                                                                                                         | pen                                                                      | □ Productio                                          | on (Start/Resume)                                                         | ■ Water Shut-Off                                                      |
| ☐ Subsequent Report                                                                                                                                             |                                                                                                                         |                                                                          | ☐ Reclamat                                           | ion                                                                       | ☐ Well Integrity                                                      |
|                                                                                                                                                                 |                                                                                                                         | •                                                                        | Recomple                                             |                                                                           | ☑ Other                                                               |
| ☐ Final Abandonment Notice                                                                                                                                      | •                                                                                                                       |                                                                          |                                                      | rily Abandon                                                              |                                                                       |
|                                                                                                                                                                 | Convert to Injection Plug                                                                                               | ·                                                                        | Water Di                                             | <u> </u>                                                                  |                                                                       |
| Attach the Bond under which the wor<br>following completion of the involved<br>testing has been completed. Final Ab<br>determined that the site is ready for fi |                                                                                                                         | n file with BLM/BIA.<br>le completion or recom<br>requirements, includin | Required subs<br>apletion in a ne<br>ag reclamation, | equent reports must be<br>w interval, a Form 316<br>have been completed a | filed within 30 days<br>24 must be filed once<br>and the operator has |
| COG OPERATING LLC RESP<br>MONET FEDERAL COM #32F<br>AND TANK #1 AT THE BATT                                                                                     | PECTFULLY REQUESTS DESIGNATI<br>H CTB. OIL FACILITY MEASUREMEI<br>ERY.                                                  | ON OF OIL FACIL<br>NT POINTS WILL                                        | BE LACEP                                             | TEDFER RE                                                                 | EGRED                                                                 |
| SEE ATTACHED FACILITY D                                                                                                                                         | IAGRAM                                                                                                                  |                                                                          |                                                      | , % Cas                                                                   |                                                                       |
| MONET FEDERAL COM #3H<br>MONET FEDERAL COM #8H<br>MONET FEDERAL COM #9H<br>MONET FEDERAL COM #10H                                                               | 30-025-42765<br>30-025-42766                                                                                            | 4.                                                                       | DIREA                                                | MAY 2 1 2018<br>U OF LAND MANAG<br>RLSBAD FIELD OFF                       | <u>UE</u><br>EMENT<br>CE                                              |
| 14. I hereby certify that the foregoing is                                                                                                                      | true and correct.                                                                                                       | - BIN W- 11                                                              |                                                      | 0                                                                         |                                                                       |
| -                                                                                                                                                               | Electronic Submission #420819 verifie<br>For COG OPERATING I                                                            | LC, sent to the Ho                                                       | bbs <sup>-</sup>                                     | •                                                                         |                                                                       |
| Name(Printed/Typed)' BOBBIE G                                                                                                                                   | Committed to AFMSS for processing by                                                                                    | 1                                                                        | NEY on 05/2<br>TORY ANA                              | **                                                                        |                                                                       |
| Hame(17/mea/19/ea/) BODDIL G                                                                                                                                    | IOOBLOC                                                                                                                 | THE TREGOLA                                                              | ;                                                    |                                                                           | * 1                                                                   |
| Signature (Electronic S                                                                                                                                         | ubmission)                                                                                                              | Date 05/21/201                                                           | 18                                                   |                                                                           | ar.                                                                   |
| (Disequence of                                                                                                                                                  | THIS SPACE FOR FEDERA                                                                                                   | 20 C C C C C C C C C C C C C C C C C C C                                 |                                                      | Est significant                                                           |                                                                       |
|                                                                                                                                                                 |                                                                                                                         | 3 4.6                                                                    | , <u>, , , , , , , , , , , , , , , , , , </u>        | \$                                                                        |                                                                       |
| Approved By                                                                                                                                                     |                                                                                                                         | Title                                                                    |                                                      |                                                                           | Date                                                                  |
| Conditions of approval, if any, are attached<br>certify that the applicant holds legal or equ<br>which would entitle the applicant to condu-                    | l. Approval of this notice does not warrant or itable title to those rights in the subject lease ct operations thereon. | Office                                                                   |                                                      | · · · · · · · · · · · · · · · · · · ·                                     | and the second                                                        |
| Title 18 U.S.C. Section 1001 and Title 43 1                                                                                                                     | J.S.C. Section 1212, make it a crime for any pe                                                                         | erson knowingly and w                                                    | illfully to mak                                      | e to any department or                                                    | agency of the United                                                  |