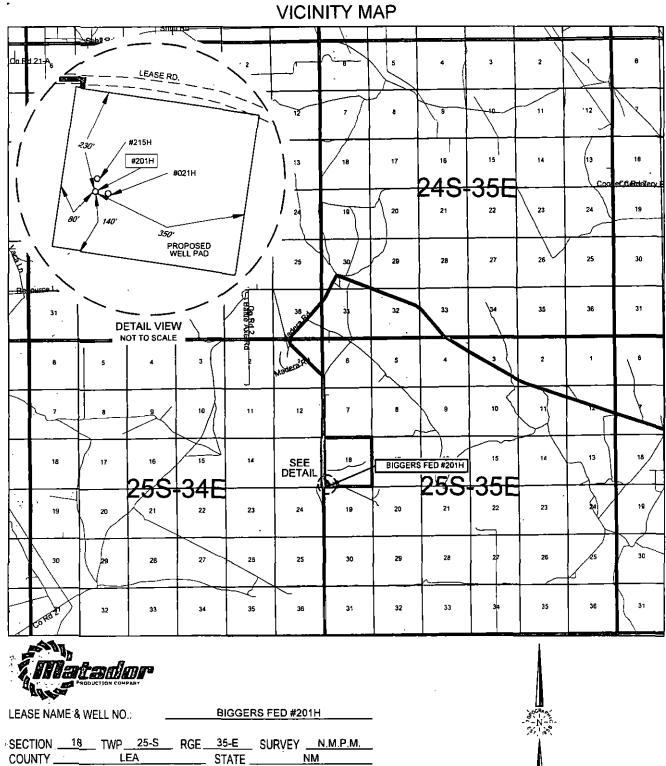

## DISTANCE & DIRECTION

DESCRIPTION

.**.** 

.

 $\geq$ 

5

. . .

x

1

. ť

1

(\* **\***...^ (

35

FROM INT: OF NM-128 W. & NM-205 N GO WEST ON NM-128 ±13.8 MILES. THENCE SOUTH (LEFT) ON BATTLE AXE RD. ±0.3 MILES. THENCE CONTINUING SOUTH ON MADERA RD. ±1.4 MILES, THENCE SOUTHEAST (LEFT) ON LEASE RD. ±3.1 MILES. THENCE SOUTH (RIGHT) ±9 FEET ON PROPOSED RD. TO A POINT ±240 FEET NORTH OF THE LOCATION.