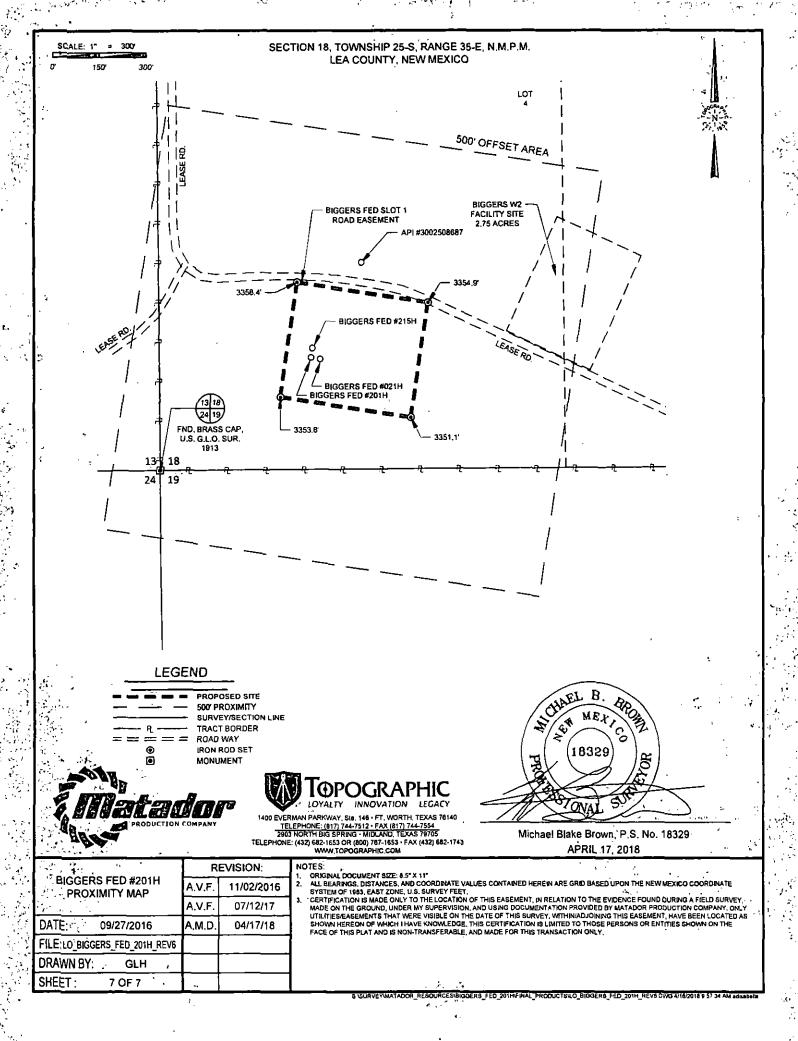

## DISTANCE & DIRECTION

DESCRIPTION

.**.** 

.

 $\geq$ 

5

. . .

x

1

. ť

1

(\* **\***...^ (

35

FROM INT: OF NM-128 W. & NM-205 N GO WEST ON NM-128 ±13.8 MILES. THENCE SOUTH (LEFT) ON BATTLE AXE RD. ±0.3 MILES. THENCE CONTINUING SOUTH ON MADERA RD. ±1.4 MILES, THENCE SOUTHEAST (LEFT) ON LEASE RD. ±3.1 MILES. THENCE SOUTH (RIGHT) ±9 FEET ON PROPOSED RD. TO A POINT ±240 FEET NORTH OF THE LOCATION.

357' FSL & 493' FWL

THIS EASEMENTISERVITUDE LOCATION SHOWN HEREON HAS BEEN SURVEYED ON THE GROUND UNDER MY SUPERVISION AND PREPARED ACCORDING TO THE EVIDENCE FOUND AT THE TIME OF SURVEY, AND DATA PROVIDED BY MATADOR PRODUCTION COMPANY, THIS CERTIFICATION IS MADE AND LIMITED TO THOSE PERSONS OR ENTITIES SHOWN ON THE FACE OF THIS PLAT AND IS NON-TRANSFERABLE, THIS SURVEY IS CERTIFIED FOR THIS TRANSACTION ONLY.

ALL BEARINGS, DISTANCES, AND COORDINATE VALUES CONTAINED HEREON ARE GRID BASED UPON THE NEW MEXICO COORDINATE SYSTEM OF 1983, EAST ZONE, U.S. SURVEY FEET.

TOPPOGRAPHIC LOYALTY INNOVATION LEGACY 1400 EVERMAN PARKWAY, Ste. 145 • FT. WORTH. TEXAS 76140 TELEPHONE: (817) 744-7512 • FAX (817) 744-7554 . 2903 NORTH BIG SPRING • MIDLANO, TEXAS 79705 TELEPHONE: (432) 682-1553 • FAX (432) 682-1743 WWW.TOPOGRAPHIC COM