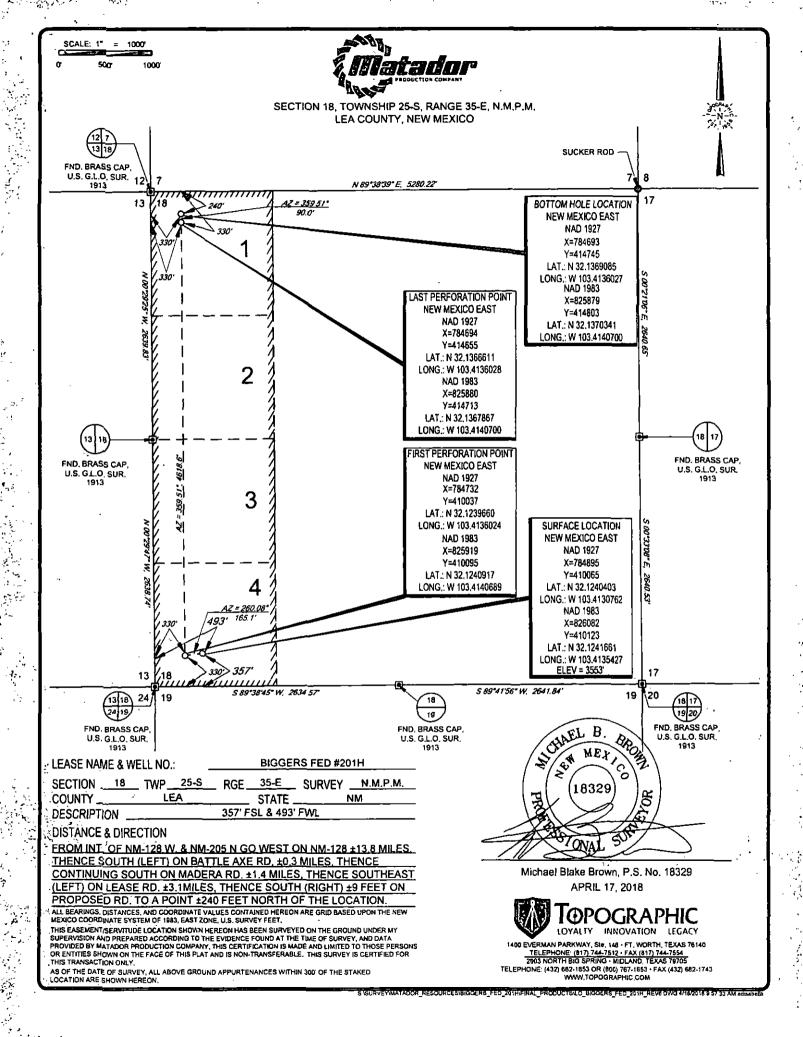

## DISTANCE & DIRECTION

DESCRIPTION

.**.** 

.

 $\geq$ 

5

. . .

x

1

. ť

1

(\* **\***...^ (

35

FROM INT: OF NM-128 W. & NM-205 N GO WEST ON NM-128 ±13.8 MILES. THENCE SOUTH (LEFT) ON BATTLE AXE RD. ±0.3 MILES. THENCE CONTINUING SOUTH ON MADERA RD. ±1.4 MILES, THENCE SOUTHEAST (LEFT) ON LEASE RD. ±3.1 MILES. THENCE SOUTH (RIGHT) ±9 FEET ON PROPOSED RD. TO A POINT ±240 FEET NORTH OF THE LOCATION.

357' FSL & 493' FWL

THIS EASEMENTISERVITUDE LOCATION SHOWN HEREON HAS BEEN SURVEYED ON THE GROUND UNDER MY SUPERVISION AND PREPARED ACCORDING TO THE EVIDENCE FOUND AT THE TIME OF SURVEY, AND DATA PROVIDED BY MATADOR PRODUCTION COMPANY, THIS CERTIFICATION IS MADE AND LIMITED TO THOSE PERSONS OR ENTITIES SHOWN ON THE FACE OF THIS PLAT AND IS NON-TRANSFERABLE, THIS SURVEY IS CERTIFIED FOR THIS TRANSACTION ONLY.

ALL BEARINGS, DISTANCES, AND COORDINATE VALUES CONTAINED HEREON ARE GRID BASED UPON THE NEW MEXICO COORDINATE SYSTEM OF 1983, EAST ZONE, U.S. SURVEY FEET.

TOPPOGRAPHIC LOYALTY INNOVATION LEGACY 1400 EVERMAN PARKWAY, Ste. 145 • FT. WORTH. TEXAS 76140 TELEPHONE: (817) 744-7512 • FAX (817) 744-7554 . 2903 NORTH BIG SPRING • MIDLANO, TEXAS 79705 TELEPHONE: (432) 682-1553 • FAX (432) 682-1743 WWW.TOPOGRAPHIC COM