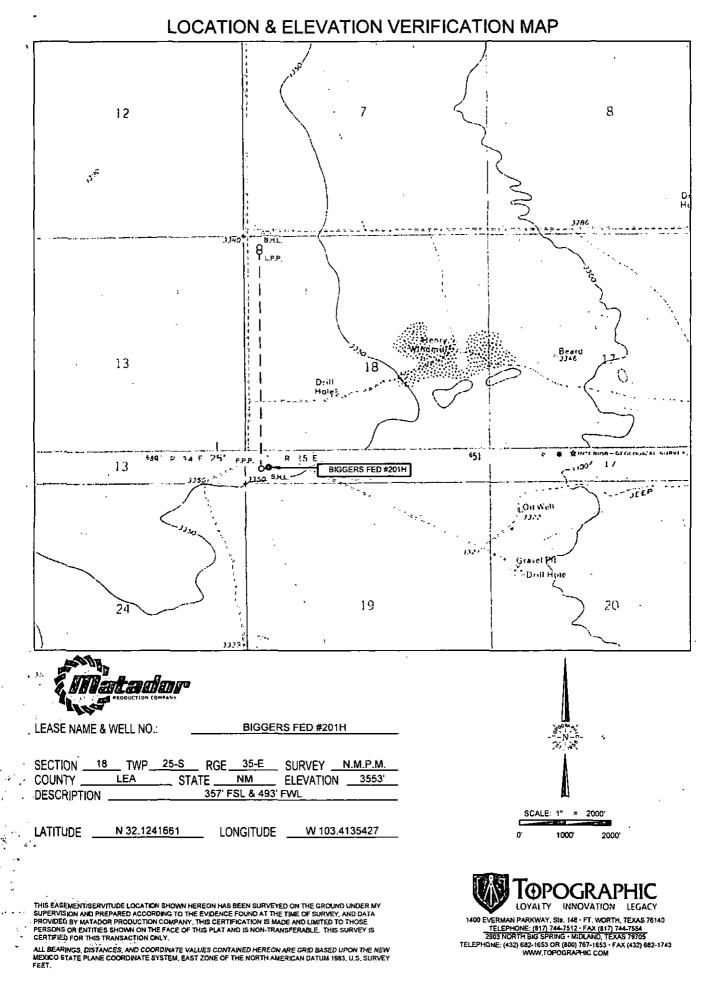

## DISTANCE & DIRECTION

DESCRIPTION

.**.** 

.

 $\geq$ 

5

. . .

x

1

. ť

1

(\* **\***...^ (

35

FROM INT: OF NM-128 W. & NM-205 N GO WEST ON NM-128 ±13.8 MILES. THENCE SOUTH (LEFT) ON BATTLE AXE RD. ±0.3 MILES. THENCE CONTINUING SOUTH ON MADERA RD. ±1.4 MILES, THENCE SOUTHEAST (LEFT) ON LEASE RD. ±3.1 MILES. THENCE SOUTH (RIGHT) ±9 FEET ON PROPOSED RD. TO A POINT ±240 FEET NORTH OF THE LOCATION.

357' FSL & 493' FWL

THIS EASEMENTISERVITUDE LOCATION SHOWN HEREON HAS BEEN SURVEYED ON THE GROUND UNDER MY SUPERVISION AND PREPARED ACCORDING TO THE EVIDENCE FOUND AT THE TIME OF SURVEY, AND DATA PROVIDED BY MATADOR PRODUCTION COMPANY, THIS CERTIFICATION IS MADE AND LIMITED TO THOSE PERSONS OR ENTITIES SHOWN ON THE FACE OF THIS PLAT AND IS NON-TRANSFERABLE, THIS SURVEY IS CERTIFIED FOR THIS TRANSACTION ONLY.