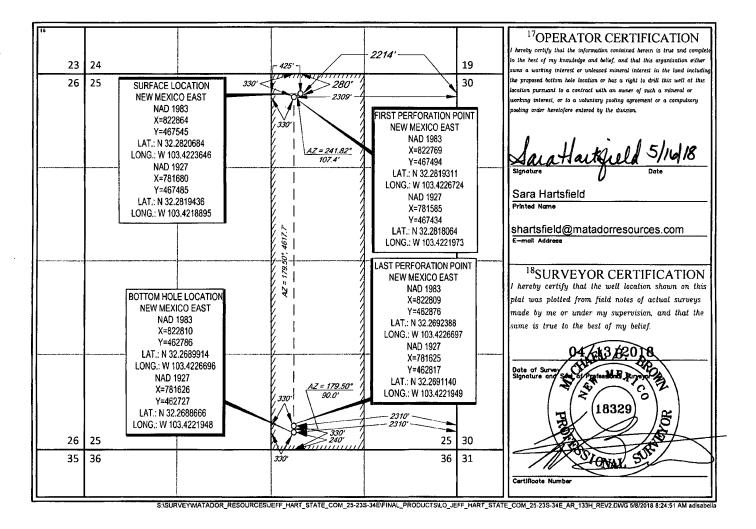

## WELL LOCATION AND ACREAGE DEDICATION PLAT

| 30-02                                                        | URZY                     |                                                          | <sup>2</sup> Pool Code <sup>3</sup> Pool Name<br>2200 ANTELOPE RIDGE;BONE |                      |               |                  |               |                                   |                     |  |  |
|--------------------------------------------------------------|--------------------------|----------------------------------------------------------|---------------------------------------------------------------------------|----------------------|---------------|------------------|---------------|-----------------------------------|---------------------|--|--|
| Property C<br>32/38                                          |                          | JEF                                                      | <sup>5</sup> Property Name<br>JEFF HART STATE COM                         |                      |               |                  | #             | <sup>6</sup> Well Number<br>#133H |                     |  |  |
| <sup>7</sup> ogrid n<br>228937                               |                          | <sup>8</sup> Operator Name<br>MATADOR PRODUCTION COMPANY |                                                                           |                      |               |                  |               |                                   | 'Elevation<br>3370' |  |  |
| <sup>10</sup> Surface Location                               |                          |                                                          |                                                                           |                      |               |                  |               |                                   |                     |  |  |
| UL or lot no.                                                | Section                  | Township                                                 | Range                                                                     | Lot Idn              | Feet from the | North/South line | Feet from the | East/West line                    | County              |  |  |
| В                                                            | 25                       | 23–S                                                     | 34-E                                                                      | -                    | 280'          | NORTH            | 2214'         | EAST                              | LEA                 |  |  |
| <sup>11</sup> Bottom Hole Location If Different From Surface |                          |                                                          |                                                                           |                      |               |                  |               |                                   |                     |  |  |
| UL or lot no.                                                | Section                  | Township                                                 | Range                                                                     | Lot Idn              | Feet from the | North/South line | Feet from the | East/West line                    | County              |  |  |
| 0                                                            | 25                       | 23–S                                                     | 34-E                                                                      | -                    | 240'          | SOUTH            | 2310'         | EAST                              | LEA                 |  |  |
| <sup>12</sup> Dedicated Acres<br>160                         | <sup>13</sup> Joint or I | nfill <sup>14</sup> Co                                   | nsolidation Co                                                            | de <sup>15</sup> Ord | ler No.       |                  |               |                                   |                     |  |  |