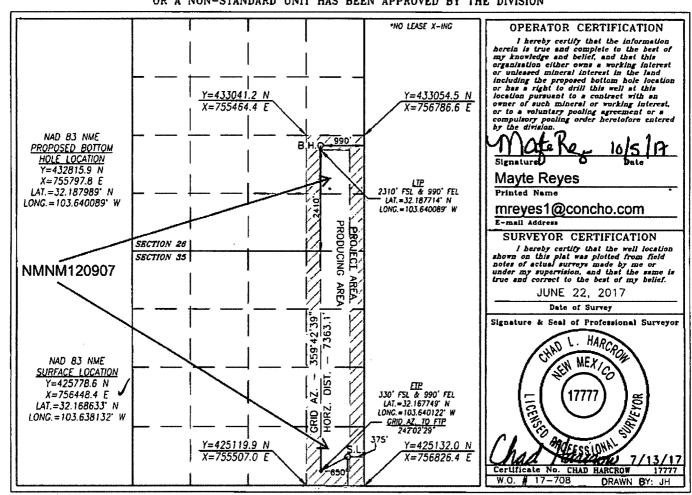

O AMENDED REPORT

| 120 S. ST. FRANCIS DR., SANTA<br>hone; (505) 476-3460 Paz: (5 |               |                                   |                | ACREA                | GE DEDICATION             |                   |                         |               |
|---------------------------------------------------------------|---------------|-----------------------------------|----------------|----------------------|---------------------------|-------------------|-------------------------|---------------|
| 30-025 - YL                                                   | 1877          | 97784                             |                | Wildcat; Bone Spring |                           |                   |                         |               |
| 314193                                                        |               | Property Name EIDER FEDERAL       |                |                      |                           |                   | Well Number<br>107H     |               |
| ogrid no.<br>217955                                           |               | Operator Name COG PRODUCTION, LLC |                |                      |                           |                   | Elevation<br>3550.8'    |               |
|                                                               |               | ,                                 | Surfac         | ce Loca              | tion                      |                   |                         |               |
| UL or lot No. Section P 35                                    | Township 24-S | Range Lo                          | t idn Feet fro | /                    | North/South line<br>SOUTH | Feet from the 375 | East/West line/<br>EAST | County        |
|                                                               |               | Bottom Ho                         | le Location I  | f Diffe              | rent From Suri            | ace               |                         |               |
| UL or lot No. Section 26  Dedicated Acres Join                | 24-S          | Range Lo                          | 24             | 4                    | North/South line          | Feet from the 990 | East/West line EAST     | County<br>LEA |
| 240                                                           | . or milli    | navilgation Code                  | order Nd.      |                      |                           |                   |                         |               |

NO ALLOWABLE WILL BE ASSIGNED TO THIS COMPLETION UNTIL ALL INTERESTS HAVE BEEN CONSOLIDATED OR A NON-STANDARD UNIT HAS BEEN APPROVED BY THE DIVISION