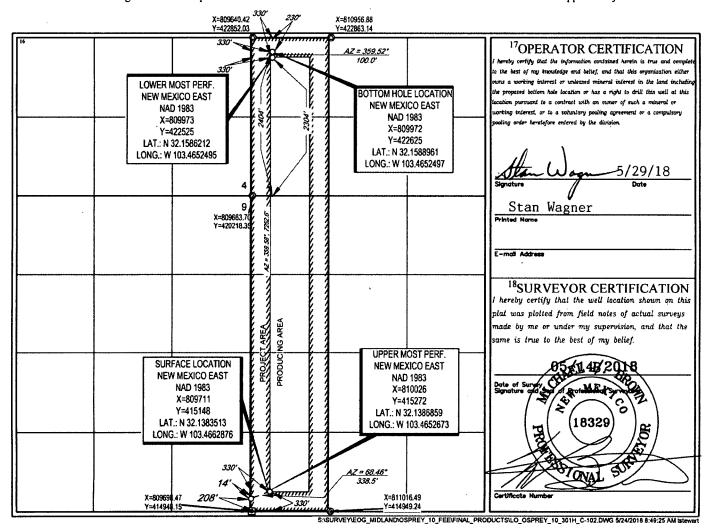

CATION AND

FORM C-102
FORM C-102

Revised August 1, 2011
Submit one copy to appropriate
District Office

WELL LOCATION AND ACREAGE DEDICATION PLAT

| WEED DOCATION AND ACREAGE DEDICATION FEAT |  |                                                              |       |  |  |  |  |  |
|-------------------------------------------|--|--------------------------------------------------------------|-------|--|--|--|--|--|
| 30-025- 4                                 |  | <sup>2</sup> Pool Code<br>97369 Red Hills; Bone Spring, East |       |  |  |  |  |  |
| <sup>4</sup> Property Code<br>313188      |  | <sup>6</sup> Well Number<br>#301H                            |       |  |  |  |  |  |
| OGRID No.                                 |  | 9Elevation                                                   |       |  |  |  |  |  |
| 7377                                      |  | EOG RESOURCES, INC.                                          | 3333' |  |  |  |  |  |

<sup>10</sup>Surface Location

| UL or lot no. | Section | Towaship | Range | Lot Idn | Feet from the | North/South line | Feet from the | East/West line | County |
|---------------|---------|----------|-------|---------|---------------|------------------|---------------|----------------|--------|
| M             | 10      | 25-S     | 34-E  | -       | 208'          | SOUTH            | 14'           | WEST           | LEA    |
|               | L       | L        | 11    |         |               |                  | _             |                |        |

11Bottom Hole Location If Different From Surface

| Bottom Hole Location in Different From Surface                                                                      |         |          |       |         |               |                  |               |                |        |  |
|---------------------------------------------------------------------------------------------------------------------|---------|----------|-------|---------|---------------|------------------|---------------|----------------|--------|--|
| UL or lot no.                                                                                                       | Section | Township | Range | Lot Ida | Feet from the | North/South line | Feet from the | East/West line | County |  |
| L                                                                                                                   | 3       | 25-S     | 34-E  | -       | 2404'         | SOUTH            | 330'          | WEST           | LEA    |  |
| <sup>13</sup> Dedicated Acres <sup>13</sup> Joint or Infil <sup>14</sup> Consolidation Code <sup>15</sup> Order No. |         |          |       |         |               |                  |               |                |        |  |
| 240                                                                                                                 |         |          |       |         |               |                  |               |                |        |  |