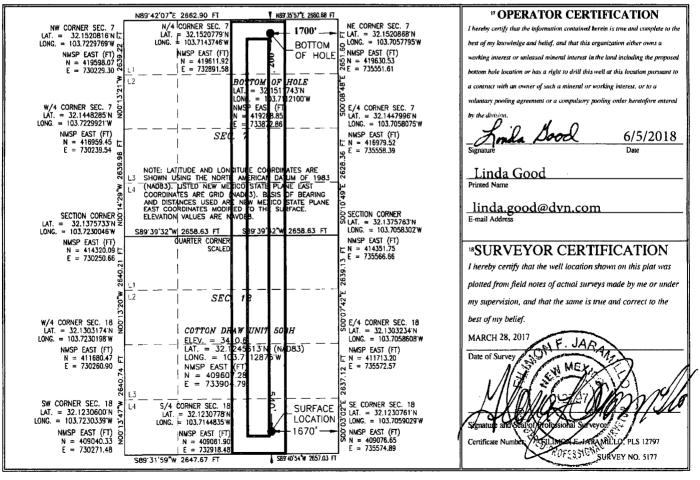

X AMENDED REPORT

|                                                                                |         | W                                            | ELL LC                 | CATIO      | N AND ACE                         | REAGE DEDIC      | CATION PL     | AT             |                          |        |  |
|--------------------------------------------------------------------------------|---------|----------------------------------------------|------------------------|------------|-----------------------------------|------------------|---------------|----------------|--------------------------|--------|--|
|                                                                                | r       |                                              | <sup>2</sup> Pool Code | 2          | <sup>3</sup> Pool Name            |                  |               |                |                          |        |  |
| 30-025                                                                         |         | 97                                           | '899                   |            | WC-025 G-06 S253206M; Bone Spring |                  |               |                |                          |        |  |
| <sup>4</sup> Property Code                                                     |         |                                              |                        |            | <sup>5</sup> Property             | operty Name      |               |                | <sup>^</sup> Well Number |        |  |
| 300635                                                                         |         |                                              | COTTON DRAW UNIT       |            |                                   |                  |               |                |                          | 508H   |  |
| <sup>7</sup> OGRID No.                                                         |         | * Operator Name                              |                        |            |                                   |                  |               |                | ' Elevation              |        |  |
| 6137                                                                           |         | <b>DEVON ENERGY PRODUCTION COMPANY, L.P.</b> |                        |            |                                   |                  |               |                | 3410.6                   |        |  |
| Surface Location                                                               |         |                                              |                        |            |                                   |                  |               |                |                          |        |  |
| UL or lot no.                                                                  | Section | Township                                     | Range                  | Lot Idn    | Feet from the                     | North/South line | Feet from the | East/West line |                          | County |  |
| 0                                                                              | 18      | 25 S                                         | 32 E                   |            | 540                               | SOUTH            | 1670          | EAST           |                          | LEA    |  |
| " Bottom Hole Location If Different From Surface                               |         |                                              |                        |            |                                   |                  |               |                |                          |        |  |
| UL or lot no.                                                                  | Section | Township                                     | Range                  | Lot Idn    | Feet from the                     | North/South line | Feet from the | East/West line |                          | County |  |
| В                                                                              | 7       | 25 S                                         | 32 E                   |            | 200                               | NORTH            | 1700          | EAST           |                          | LEA    |  |
| <sup>12</sup> Dedicated Acres <sup>13</sup> Joint or Infill <sup>14</sup> Cons |         |                                              | onsolidation           | Code 15 Or | der No.                           |                  |               |                |                          |        |  |
| 320                                                                            |         |                                              |                        |            |                                   |                  |               |                |                          |        |  |

No allowable will be assigned to this completion until all interests have been consolidated or a non-standard unit has been approved by the division.

PP: 167 FSL 1696 FEL, Sec 18-T25S-R32E