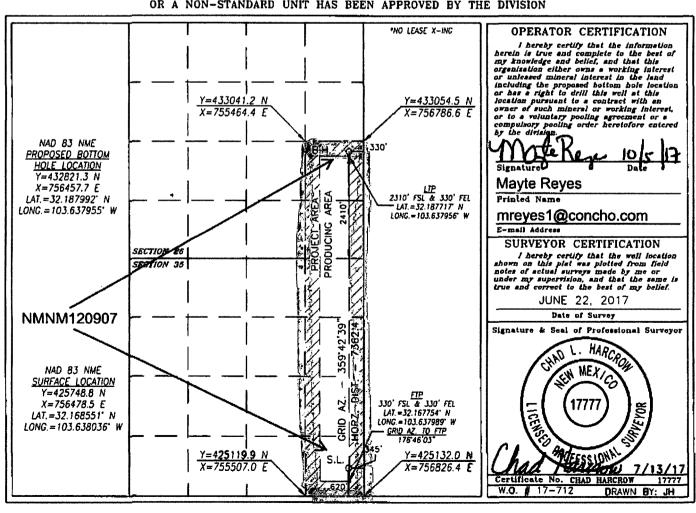

WELL LOCATION AND ACREAGE DEDICATION PLAT

| API Number          | Pool Code | Pool Name                          |  |  |  |
|---------------------|-----------|------------------------------------|--|--|--|
| 30-025-4489         | 2 98089   | Wildcat; Bone Spring               |  |  |  |
| Property Code       | •         | erty Name Well Number FEDERAL 401H |  |  |  |
| ogrid no.<br>217955 | •         | ator Name DUCTION, LLC 3551.0'     |  |  |  |

## Surface Location

| 1 | UL or lot No. | Section | Township | Range | Lot Idn | Feet from the | North/South line | Feet from the | East/West line | County |
|---|---------------|---------|----------|-------|---------|---------------|------------------|---------------|----------------|--------|
|   | P             | 35      | 24-S     | 32-E  |         | 620           | SOUTH            | 345           | EAST           | LEA    |

## Bottom Hole Location If Different From Surface

| UL or lot No.  | Section   | Townsh                             | ip qi | Range | Lot Idn | Feet from the | North/South line | Feet from the | East/West line | County |
|----------------|-----------|------------------------------------|-------|-------|---------|---------------|------------------|---------------|----------------|--------|
|                | 26        | 24-                                | s     | 32-E  |         | 2410          | SOUTH            | 330           | EAST           | LEA    |
| Dedicated Acre | s Joint o | Joint or Infill Consolidation Code |       |       |         | đer No.       |                  |               |                | ·      |
| 240            |           |                                    |       |       |         |               |                  |               |                |        |

NO ALLOWABLE WILL BE ASSIGNED TO THIS COMPLETION UNTIL ALL INTERESTS HAVE BEEN CONSOLIDATED OR A NON-STANDARD UNIT HAS BEEN APPROVED BY THE DIVISION